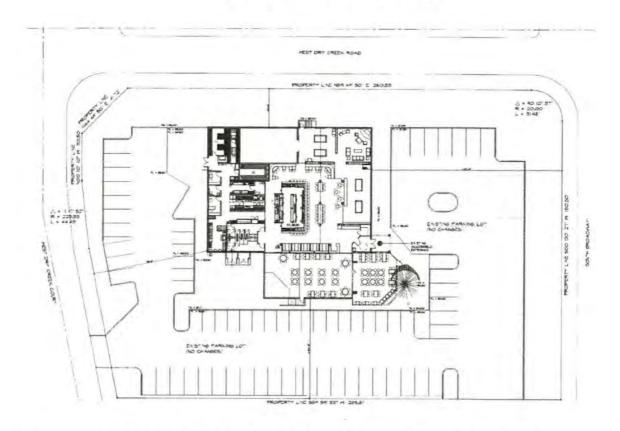

The applicant has submitted a copy of a lease dated October 4, 2021 valid through 2028.

3. Suitability of the premises (C.R.S. § 44-3-309(3))

The applicant has submitted a floor plan.