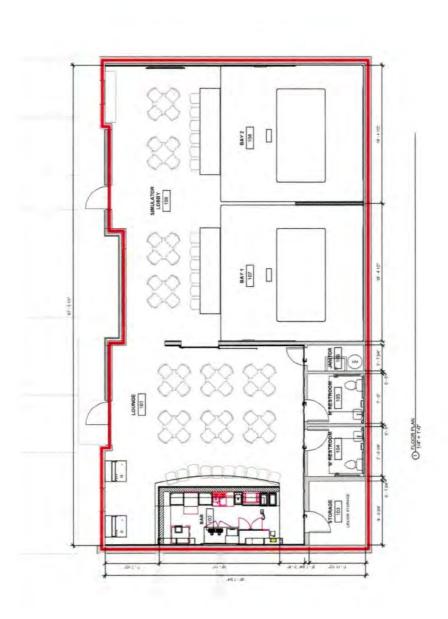

The applicant has submitted a copy of a lease dated October 4, 2021 valid through 2028.

3. Suitability of the premises (C.R.S. § 44-3-309(3))

The applicant has submitted a floor plan.