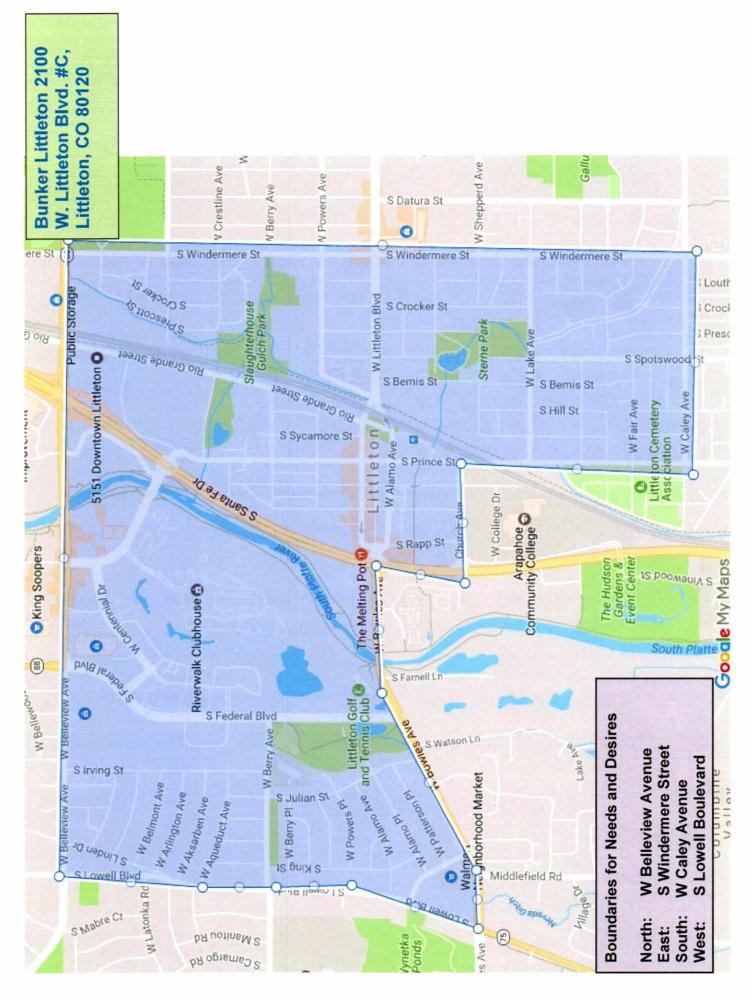

6. Boundary Map and Signed Waiver

7. Needs & Desires

b)

LA Resolution LA Resolution 08-2021: Approving a liquor license application for DIRTY

08-2021

PIT CRAFT HOUSE LLC., d/b/a Dirty Pit Craft House, 51 W. Dry Creek