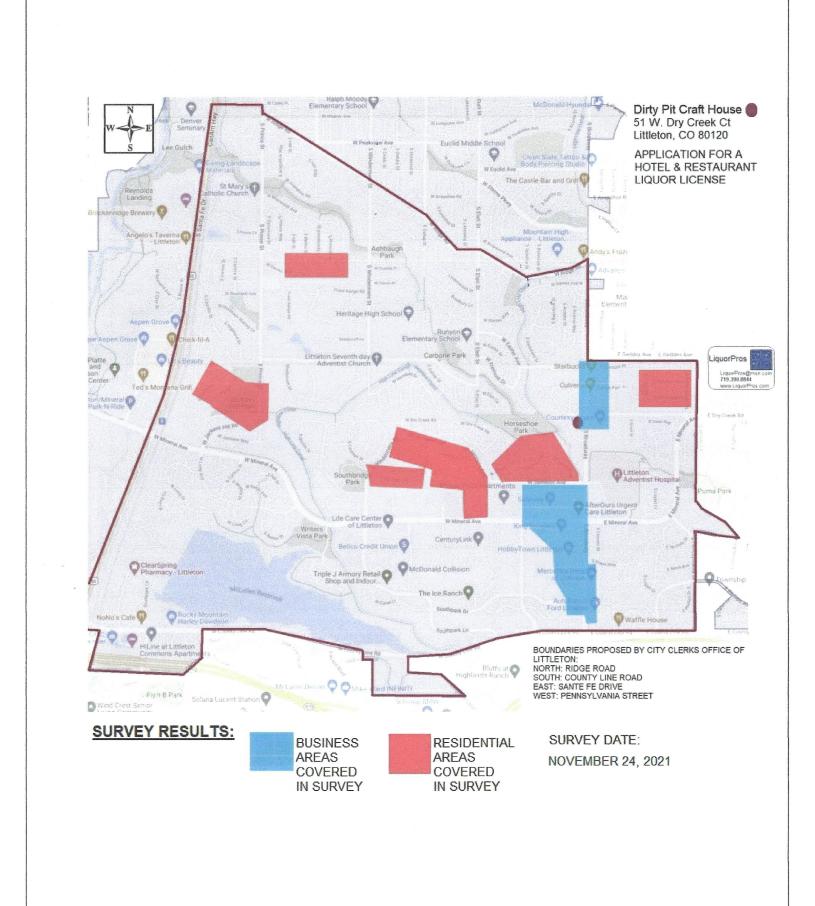

6. Boundary Map and Signed Waiver

7. Needs & Desires

b)

LA Resolution LA Resolution 08-2021: Approving a liquor license application for DIRTY

08-2021

PIT CRAFT HOUSE LLC., d/b/a Dirty Pit Craft House, 51 W. Dry Creek

Ct., Littleton, CO 80120

Sponsors:

Licensing Authority

Attachments:

1. LA Resolution No. 08-2021

2. Application

3. PD Memo

4. Proof of Posting of Premises

5. Proof of Publication

6. Boundary Map and Signed Waiver

7. Needs & Desires