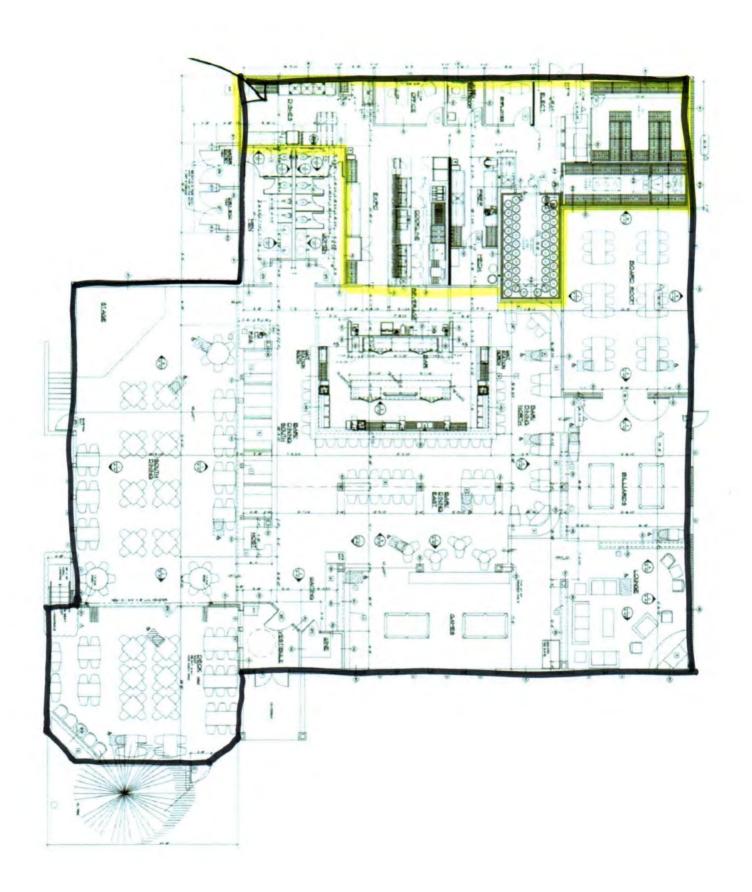

The applicant has submitted a copy of a lease dated October 4, 2021 valid through 2028.

3. Suitability of the premises (C.R.S. § 44-3-309(3))

The applicant has submitted a floor plan.