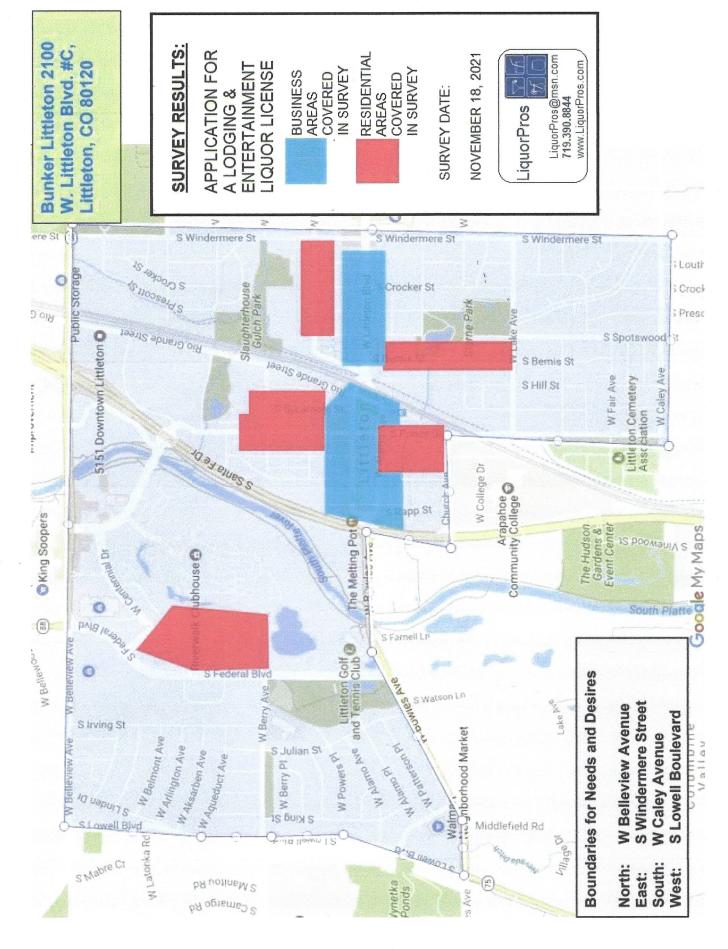

6. Boundary Map and Signed Waiver

7. Needs & Desires

b)

LA Resolution LA Resolution 08-2021: Approving a liquor license application for DIRTY

08-2021

PIT CRAFT HOUSE LLC., d/b/a Dirty Pit Craft House, 51 W. Dry Creek

When considering this requirement, the Authority should refer to C.R.S. § 44-3-312(2)(a) which states:

- C.R.S. § 44-3-312 Results of investigation-decision of authorities. (2)(a) Before entering any decision approving or denying the application, the local licensing authority shall consider, except where this article specifically provides otherwise, the facts and evidence adduced as a result of its investigation, as well as any other facts, the reasonable requirements of the neighborhood for the type of license for which application has been made, the desires of the adult inhabitants, the number, type, and availability of alcohol beverage outlets located in or near the neighborhood under consideration, and any other pertinent matters affecting the qualifications of the applicant for the conduct of the type of business proposed; except that the reasonable requirements of the neighborhood shall not be considered in the issuance of a club liquor license.
- 5. Character, Record and Reputation (C.R.S. § 44-3-307)

#### **STAFF FINDINGS:**

Upon review of the application and subsequent inquiries and processes, staff finds the following necessary criteria to have been met:

- 1. Notice of the hearing was properly posted and published; and
- 2. That the applicant has legal possession of the premises and the premises are suitable for the requested license; and
- 3. That the needs of the neighborhood are not now being met; and
- 4. That it is the desire of the adult inhabitants of the neighborhood that the license be issued; and
- 5. That existing similar liquor licenses in the designated neighborhood are not adequate; and
- 6. That the applicant is of good moral character, record and reputation.