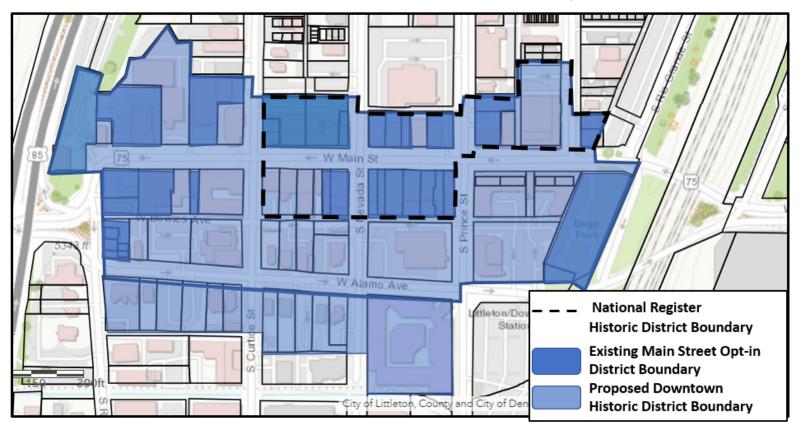

**Proposed Historic District Name**: Downtown Historic District

**Location:** All-inclusive District for properties fronting Main Street

Alamo Avenue, and the side streets in between. Please refer to

attached map.

### Commercial Heritage

Commercial development has been the most constant use over time in Downtown. Commercial development from 1890 through today is present in the district, primarily on Main Street. Included in the proposed Downtown District is the Littleton Main Street National Register Historic District. The National Register District recognized the historic and architectural integrity of a 3-block area along Main Street that includes Littleton Town Hall and Littleton's transportation corridors. The proposed Downtown Historic District extends to the west end of Main Street. As well, it reflects commercial building types that have occurred over time in response to new methods of retailing, new types of goods and services, or new means of transportation.

### **Boundary Map**

See attached.

<u>List of Contributing and Non-contributing Resources</u>

See attached.

### **Downtown Historic District Boundary**