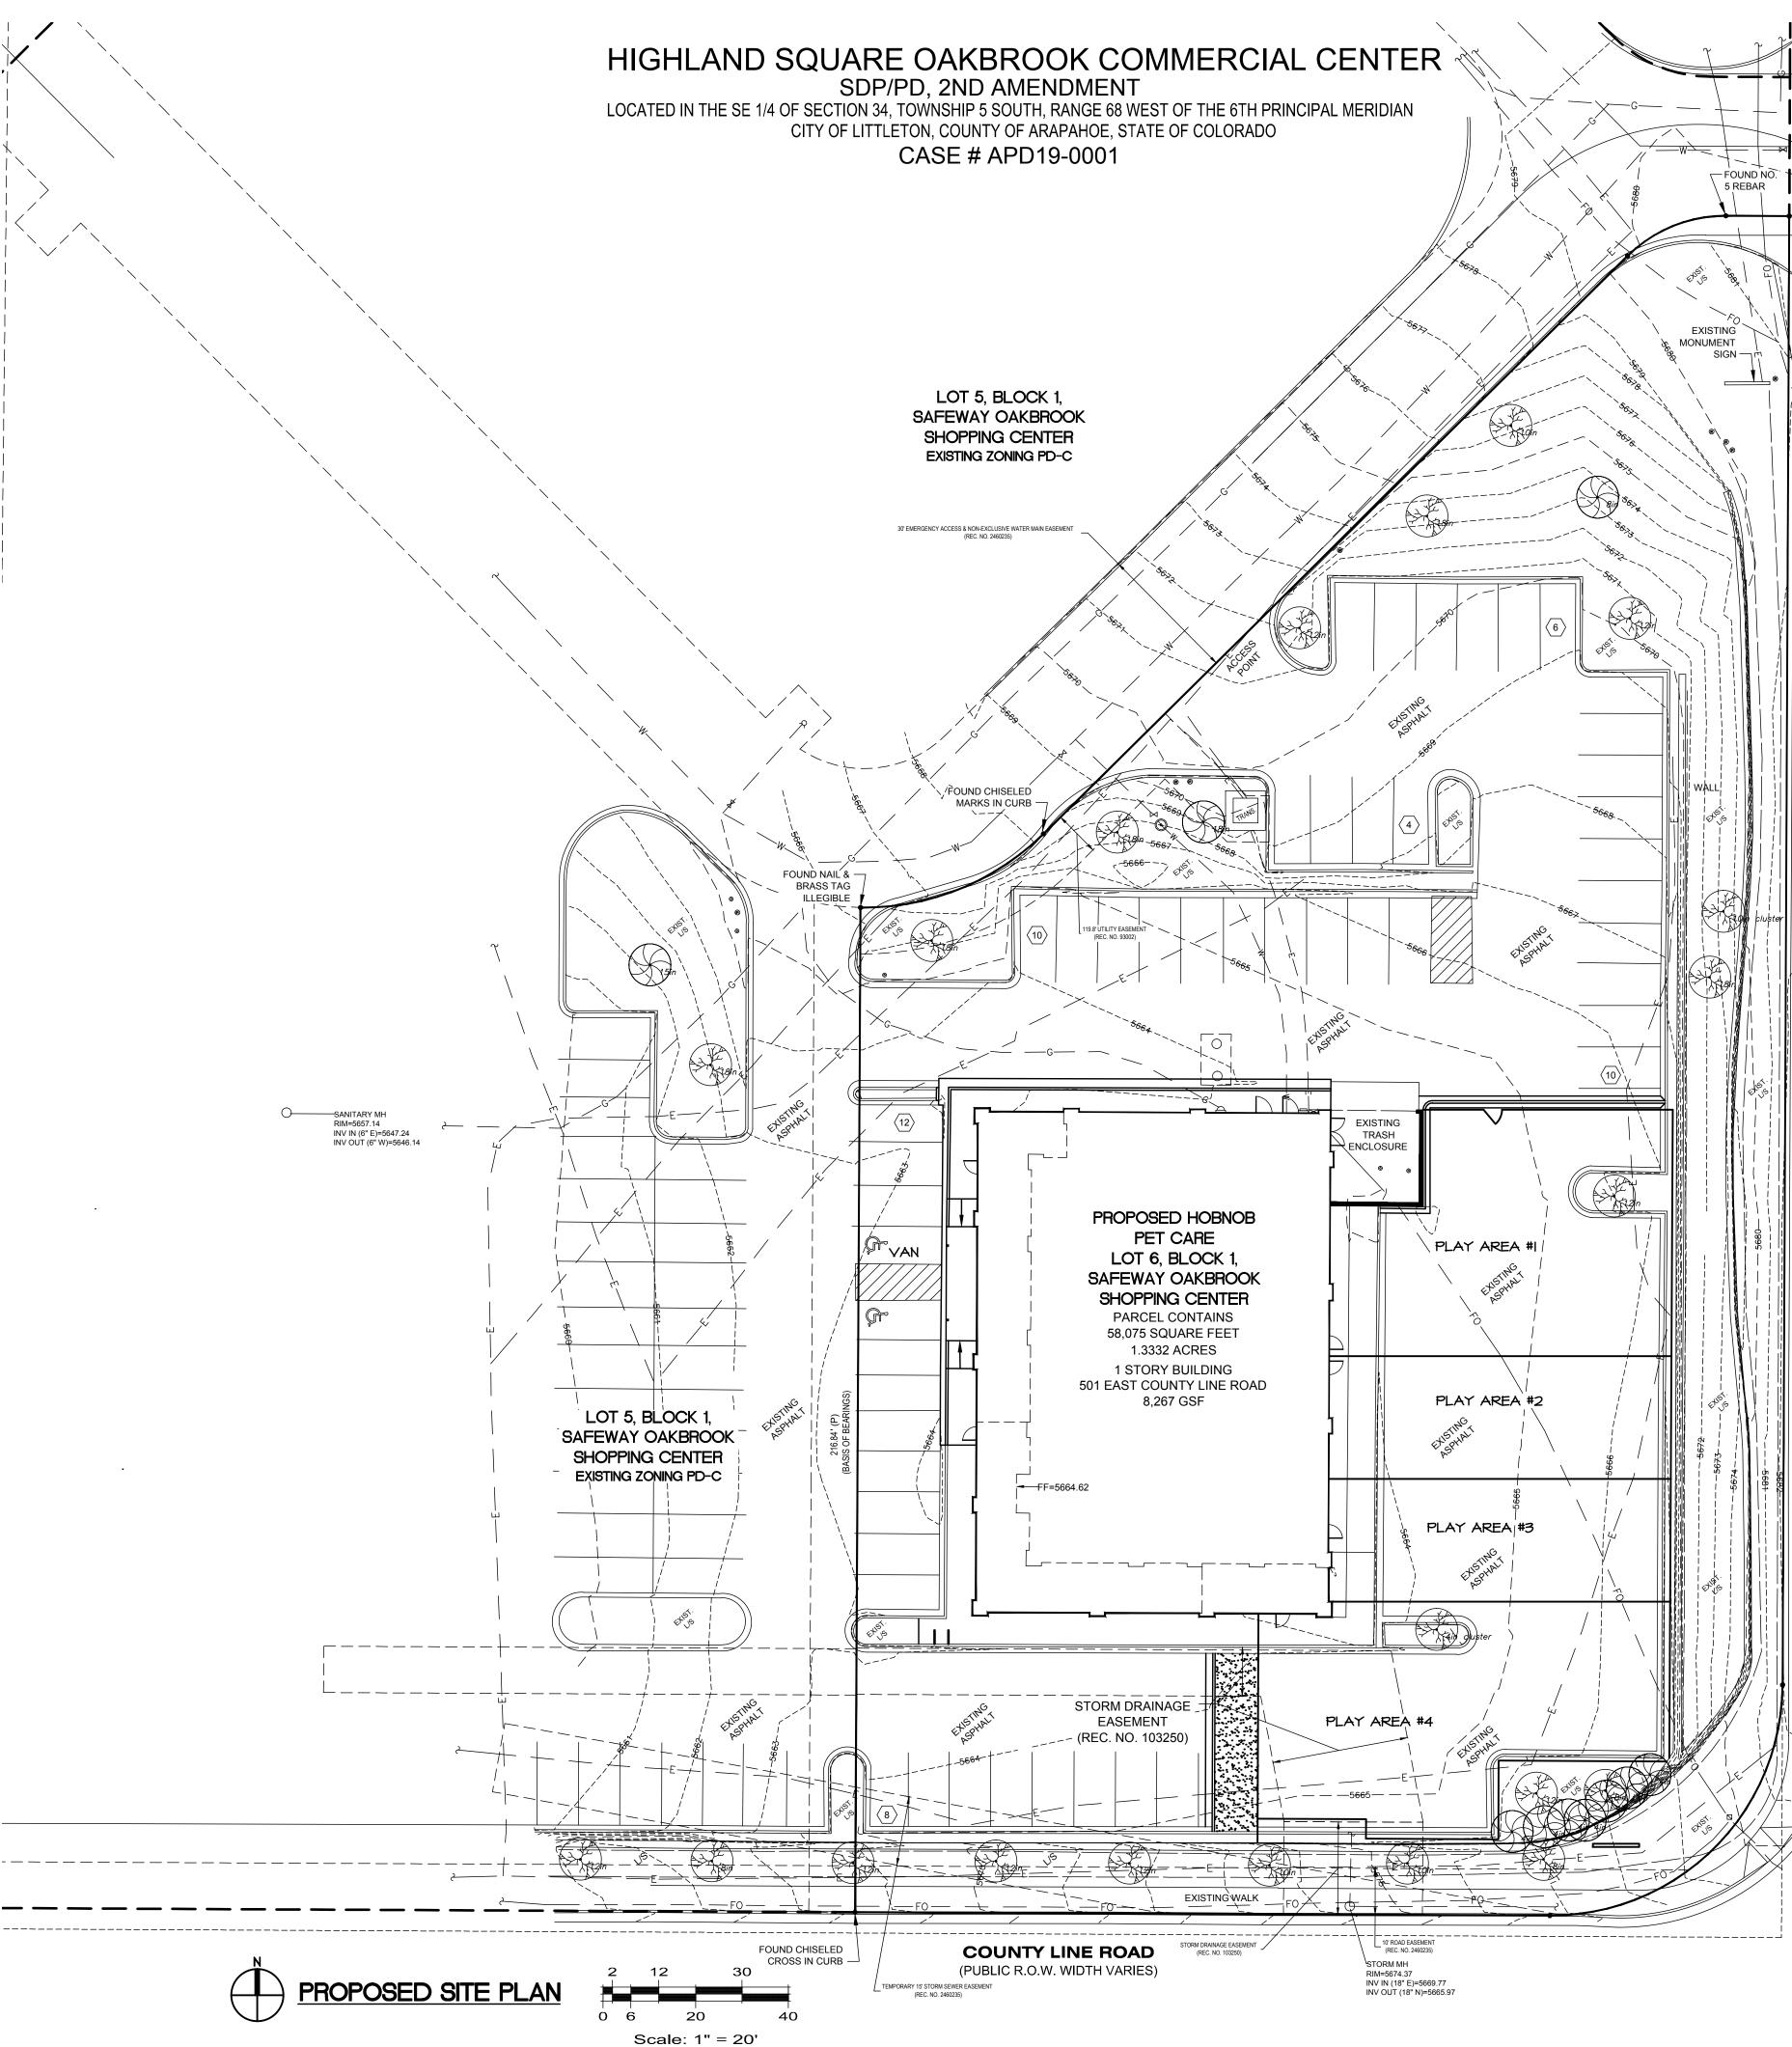

# HIGHLAND SQUARE OAKBROOK COMMERCIAL CENTER

SDP/PD, 2ND AMENDMENT LOCATED IN THE SE 1/4 OF SECTION 34, TOWNSHIP 5 SOUTH, RANGE 68 WEST OF THE 6TH PRINCIPAL MERIDIAN CITY OF LITTLETON, COUNTY OF ARAPAHOE, STATE OF COLORADO CASE # APD19-0001

#### LEGAL DESCRIPTION:

LOT 6, BLOCK 1, SAFEWAY OAKBROOK SHOPPING CENTER, COUNTY OF ARAPAHOE, STATE OF COLORADO.

ZONING: PDC SITE SIZE: 1.33 ACRES

THE OWNER DOES HEREBY AGREE THAT THE ABOVE DESCRIBED PROPERTY WILL BE DEVELOPED AS A PLANNED DEVELOPMENT IN ACCORDANCE WITH THE USES, RESTRICTIONS, AND CONDITIONS CONTAINED IN THIS PLAN. FURTHER, THE CITY OF LITTLETON IS HEREBY GRANTED PERMISSION TO ENTER ONTO SAID PROPERTY FOR THE PURPOSES OF CONDUCTING INSPECTIONS TO ESTABLISH COMPLIANCE OF THE DEVELOPMENT OF THE PROPERTY WITH ON-SITE IMPROVEMENTS INCLUDING, BUT NOT LIMITED TO, LANDSCAPING, DRAINAGE FACILITIES, PARKING AREAS, AND TRASH ENCLOSURES. IF UPON INSPECTION. THE CITY FINDS DISCREPANCIES IN THE ON-SITE IMPROVEMENTS AND, AFTER PROPER NOTICE, THE DEVELOPER SHALL TAKE APPROPRIATE CORRECTIVE ACTION. FAILURE TO TAKE SUCH CORRECTIVE ACTION SPECIFIED BY THE CITY SHALL BE GROUNDS FOR THE CITY TO APPLY ANY AND/OR ALL OF ANY REQUIRED FINANCIAL ASSURANCE TO CAUSE THE DEFICIENCIES TO BE PUT INTO COMPLIANCE WITH THIS PD PLAN, OR WITH ANY SUBSEQUENT AMENDMENTS HERETO.

LEGEND

PROPOSED SITE PLAN

1' Contour Interval

#### PURPOSE OF THIS AMENDMENT:

TO AMEND THE HIGHLAND SQUARE/OAKBROOK COMMERCIAL CENTER SDP/PD TO ALLOW FOR A SPECIFIC PERMANENT OUTDOOR USE FOR DOG PLAY AREAS, INCREASE THE ALLOWED BUILDING HEIGHT, AND INCREASE THE ALLOWED BUILDING SIZE, AS PART OF AN ANIMAL BOARDING AND CARE FACILITY FOR PAD A, PARCEL 1B. THERE WILL BE NO OTHER MODIFICATIONS OR CHANGES TO THE EXISTING USES THAT ARE APPROVED WITHIN THE SDP/PD.

#### AMENDMENT HISTORY:

-FOUND NC 5 REBAR

AL K

**₹**<sup>0</sup>

ഗ

NA

科大

THE HIGHLAND SQUARE/OAKBROOK COMMERCIAL CENTER SITE DEVELOPMENT PLAN WAS APPROVED BY THE CITY COUNCIL ON AUGUST 16, 1983. THE PROPERTY WAS PLATTED AND GRADED IN 1984 FOLLOWING APPROVAL OF THE SITE DEVELOPMENT PLAN. LOT 6 BLOCK 1, AS PLATTED IS A DIFFERENT SHAPE THAN SHOWN ON THE SITE DEVELOPMENT PLAN.

THE SECOND AMENDMENT APPLIES ONLY TO PARCEL 1B, PAD A AND AMENDS THE ALLOWED USES FOR PARCEL 1B, PAD A, AS FOLLOWS:

- ALLOW AN OUTDOOR DOG PLAY AREA AS A PERMANENT OUTDOOR USE. INCREASE THE MAXIMUM BUILDING HEIGHT FROM 30 FEET TO 35 FEET ONLY FOR THE PURPOSE OF ACCOMMODATING AN UNINHABITABLE TOWER ELEMENT AT THE SOUTHWEST CORNER OF THE BUILDING ON PARCEL 1B. A CERTIFICATE OF OCCUPANCY WILL NOT BE ISSUED FOR THE TOWER ELEMENT IF IT IS CONSTRUCTED.
- ALLOW FOR AN EXPANSION OF THE BUILDING FROM 7,500 GSF TO 8,267 GSF. EXCEPT AS HEREIN, RETAINS ALL OTHER ELEMENTS PREVIOUSLY APPROVED IN 1984 FOR PARCEL 1B.
- PERMANENT OUTDOOR USE FOR DOG PLAY AREAS, AS PART OF AN ANIMAL BOARDING AND CARE FACILITY, IS ALLOWED CONTINGENT UPON APPROVAL OF A - 5. CONDITIONAL USE PERMIT.