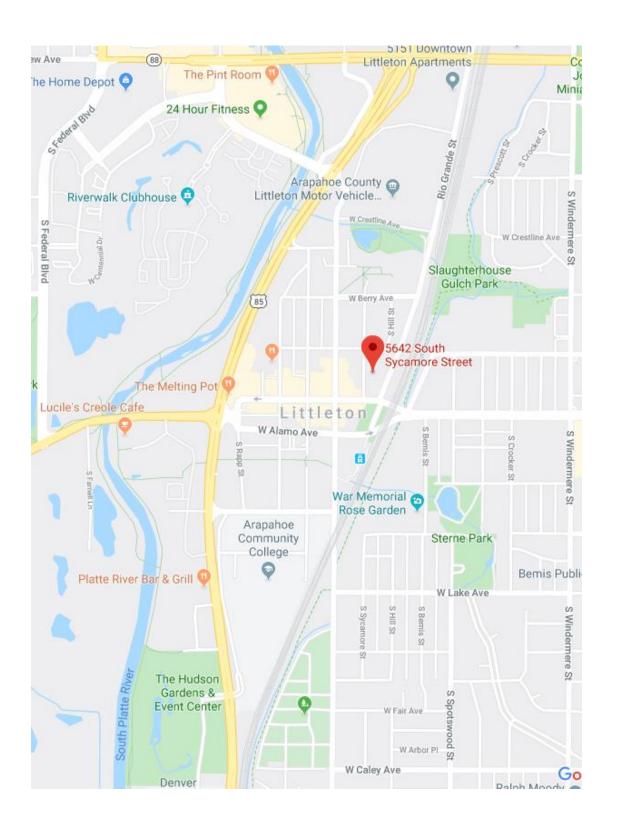

Grande Market of Littleton 5642 S. Sycamore Street Littleton, CO 80120

## **Boundaries:**

North - W. Belleview Ave. (south side)

South - W. Caley Ave.

West - S. Federal Blvd.

East - S. Windermere St.