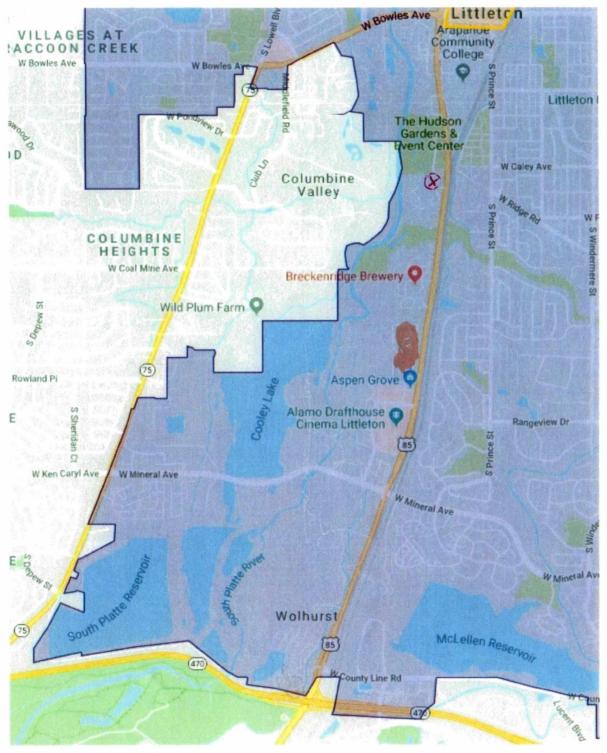

CIRCULATOR

STATE OF COLORADO COUNTY OF Crapabel

Subscribed and sworn to before me this 17th day of 1000 mbes, 2019

My commission expires:

CAROL JOHNSON

Colorado Pinball Pub 6207-6209 S. Santa Fe Drive Littleton, CO 80120

#### **Boundaries:**

On the East

- Windermere (west side of)

On the West

- City Limits

On the North

- Bowles Avenue (south side of) /

Littleton Blvd (south side of)

On the South - C

- City Limits

Ju

Applicant:

COLORADO PINBALL, LLC.

**Trade Name:** 

**COLORADO PINBALL PUB** 

**Proposed Location** 