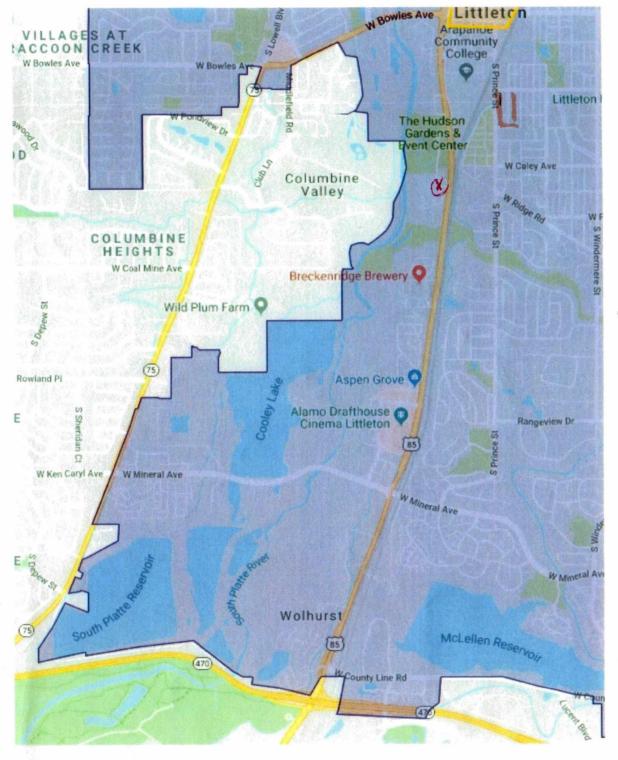

CAROL JOHNSON
NOTARY PUBLIC
STATE OF COLORADO
NOTARY ID 20054040157
MY COMMISSION EXPIRES JULY 14, 2023

Colorado Pinball Pub 6207-6209 S. Santa Fe Drive Littleton, CO 80120

#### **Boundaries:**

On the East

- Windermere (west side of)

On the West

- City Limits

On the North

- Bowles Avenue (south side of) /

Littleton Blvd (south side of)

On the South

- City Limits

Applicant:

COLORADO PINBALL, LLC.

Trade Name:

COLORADO PINBALL PUB

**Proposed Location** 

**6207-6209 S. SANTA FE DRIVE** 