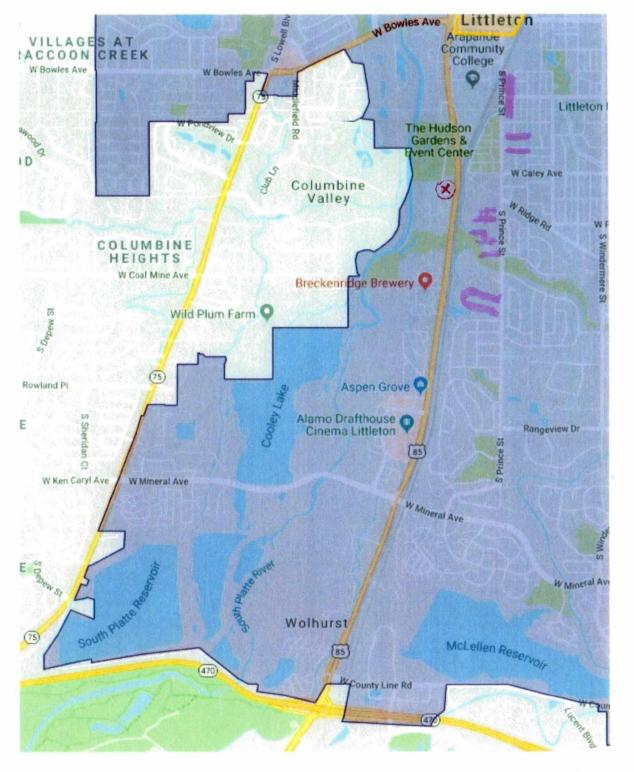

Colorado Pinball Pub 6207-6209 S. Santa Fe Drive Littleton, CO 80120

- Windermere (west side of)

- City Limits

- Bowles Avenue (south side of) /

Littleton Blvd (south side of)

- City Limits

| • |  |
|---|--|

Colorado Pinball Pub 6207-6209 S. Santa Fe Drive Littleton, CO 80120

#### **Boundaries:**

On the East

- Windermere (west side of)

On the West

- City Limits

On the North

- Bowles Avenue (south side of) /

Littleton Blvd (south side of)

On the South

- City Limits

Applicant:

COLORADO PINBALL, LLC.

**Trade Name:** 

COLORADO PINBALL PUB

**Proposed Location** 

**6207-6209 S. SANTA FE DRIVE** 