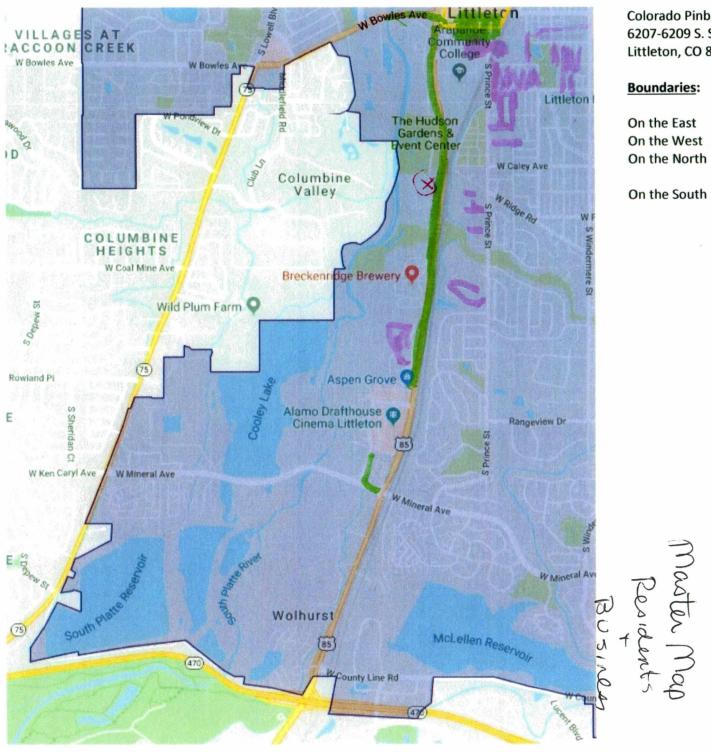

Colorado Pinball Pub 6207-6209 S. Santa Fe Drive Littleton, CO 80120

- Windermere (west side of)

- City Limits

- Bowles Avenue (south side of) /

Littleton Blvd (south side of)

- City Limits

| • |  |
|---|--|

Colorado Pinball Pub 6207-6209 S. Santa Fe Drive Littleton, CO 80120

#### **Boundaries:**

On the East

- Windermere (west side of)

On the West

- City Limits

On the North

- Bowles Avenue (south side of) /

Littleton Blvd (south side of)

On the South

- City Limits

Applicant:

COLORADO PINBALL, LLC.

**Trade Name:** 

COLORADO PINBALL PUB

**Proposed Location** 

**6207-6209 S. SANTA FE DRIVE** 