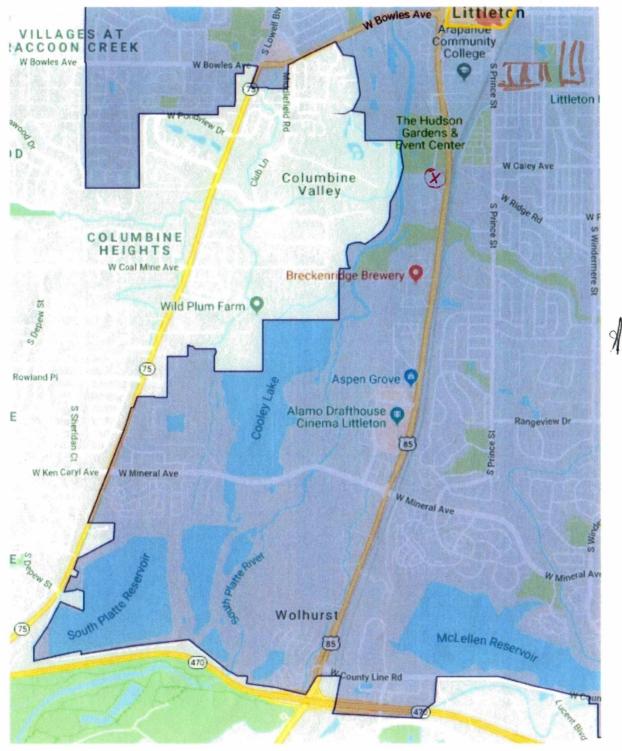

#### **Boundaries:**

On the East

- Windermere (west side of)

On the West

- City Limits

On the North

- Bowles Avenue (south side of) /

Littleton Blvd (south side of)

On the South

- City Limits

man make

Usi Noi Applicant:

COLORADO PINBALL, LLC.

Trade Name:

COLORADO PINBALL PUB

**Proposed Location** 

6207-6209 S. SANTA FE DRIVE LITTLETON, COLORADO 80120

**Application For:** 

A Lodging and Entertainment Liquor License to dispense Malt,

Vinous, and Spirituous Liquor by the drink for consumption ON the

premise.