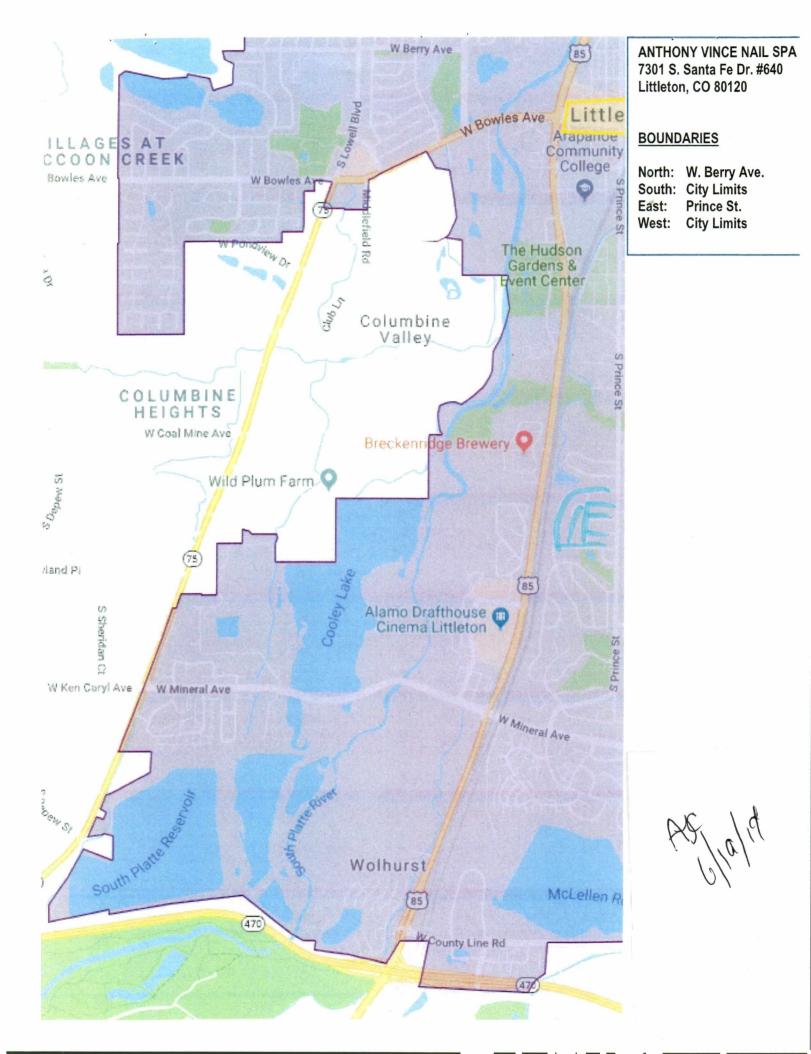

**NEIGHBORHOOD PETITIONING BOUNDARIES:** 

| ON THE NORTH: | W. Berry Ave.         |
|---------------|-----------------------|
| ON THE SOUTH: | Littleton City Limits |
| ON THE WEST:  | Littleton City Limits |
| ON THE EAST:  | Prince St.            |
|               |                       |

MU

ANTHONY VINCE NAIL SPA 7301 S. Santa Fe Dr. #640 Littleton, CO 80120

# BOUNDARIES

North: W. Berry Ave. South: City Limits Prince St. **City Limits** 