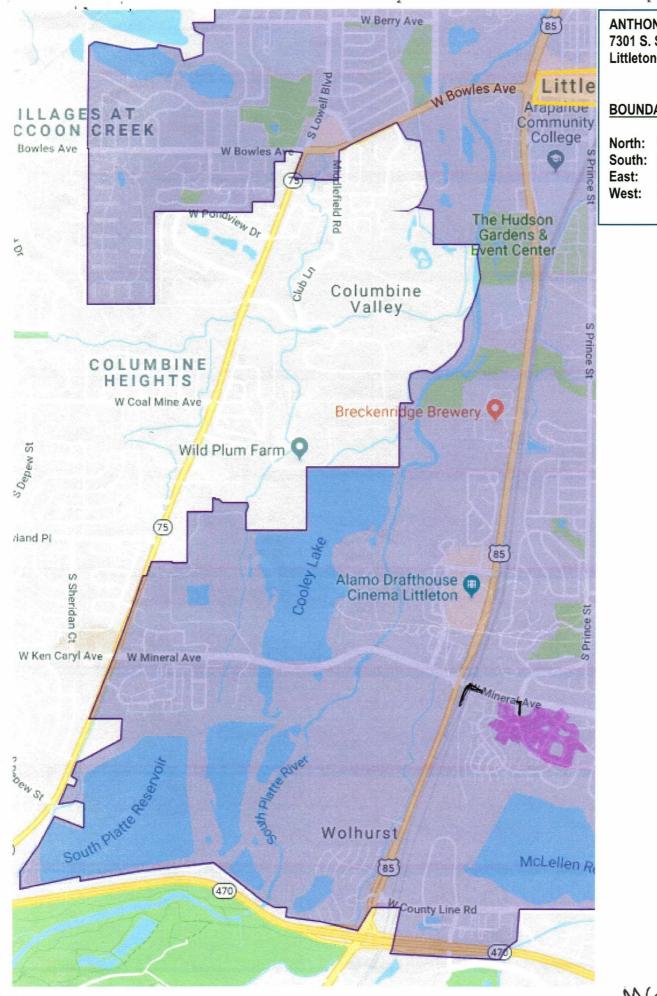

**NEIGHBORHOOD PETITIONING BOUNDARIES:** 

| ON THE NORTH: | W. Berry Ave.         |
|---------------|-----------------------|
| ON THE SOUTH: | Littleton City Limits |
| ON THE WEST:  | Littleton City Limits |
| ON THE EAST:  | Prince St.            |
|               |                       |

MU

ANTHONY VINCE NAIL SPA 7301 S. Santa Fe Dr. #640 Littleton, CO 80120

# BOUNDARIES

North: W. Berry Ave. South: City Limits Prince St. **City Limits** 