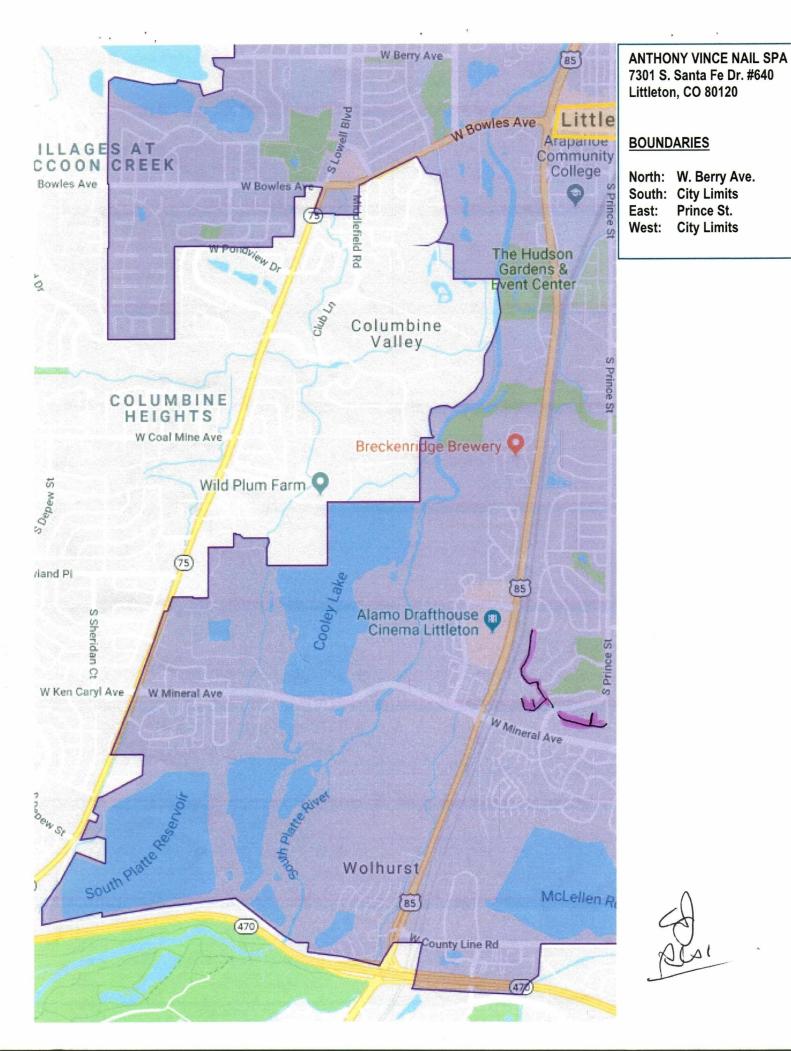

**NEIGHBORHOOD PETITIONING BOUNDARIES:** 

| ON THE NORTH: | W. Berry Ave.         |
|---------------|-----------------------|
| ON THE SOUTH: | Littleton City Limits |
| ON THE WEST:  | Littleton City Limits |
| ON THE EAST:  | Prince St.            |
|               |                       |

MU

ANTHONY VINCE NAIL SPA 7301 S. Santa Fe Dr. #640 Littleton, CO 80120

# BOUNDARIES

North: W. Berry Ave. South: City Limits Prince St. **City Limits** 