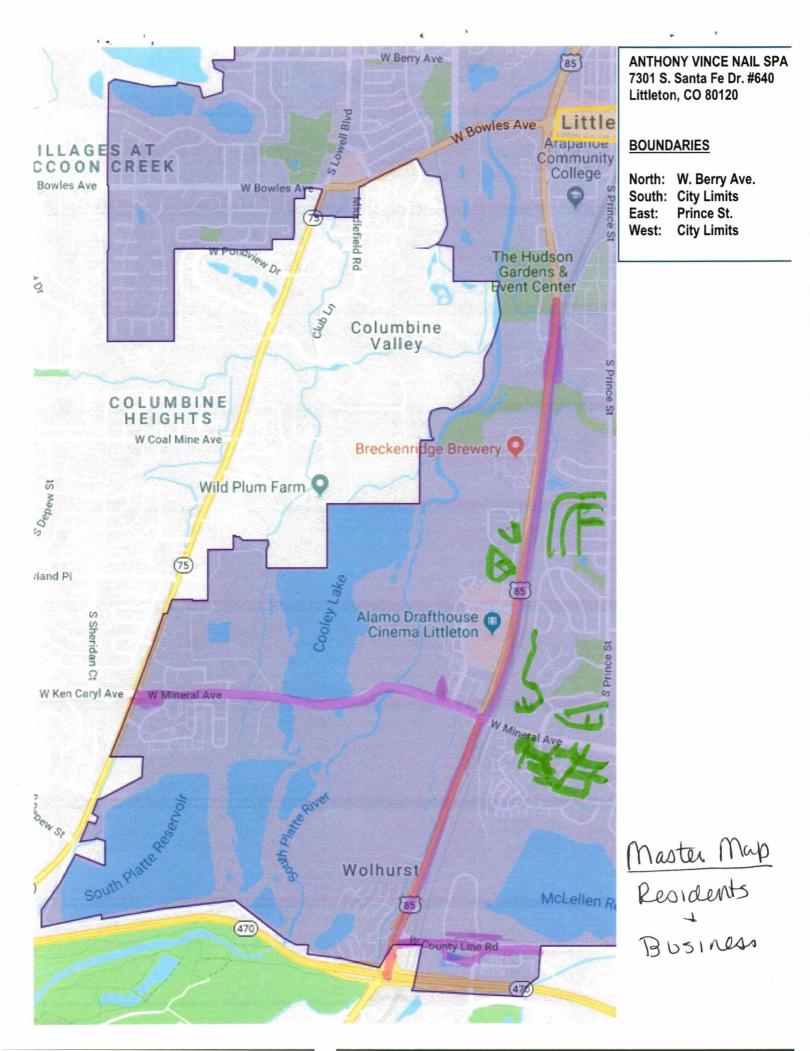

**NEIGHBORHOOD PETITIONING BOUNDARIES:** 

| ON THE NORTH: | W. Berry Ave.         |
|---------------|-----------------------|
| ON THE SOUTH: | Littleton City Limits |
| ON THE WEST:  | Littleton City Limits |
| ON THE EAST:  | Prince St.            |
|               |                       |

MU

ANTHONY VINCE NAIL SPA 7301 S. Santa Fe Dr. #640 Littleton, CO 80120

# BOUNDARIES

North: W. Berry Ave. South: City Limits Prince St. **City Limits** 