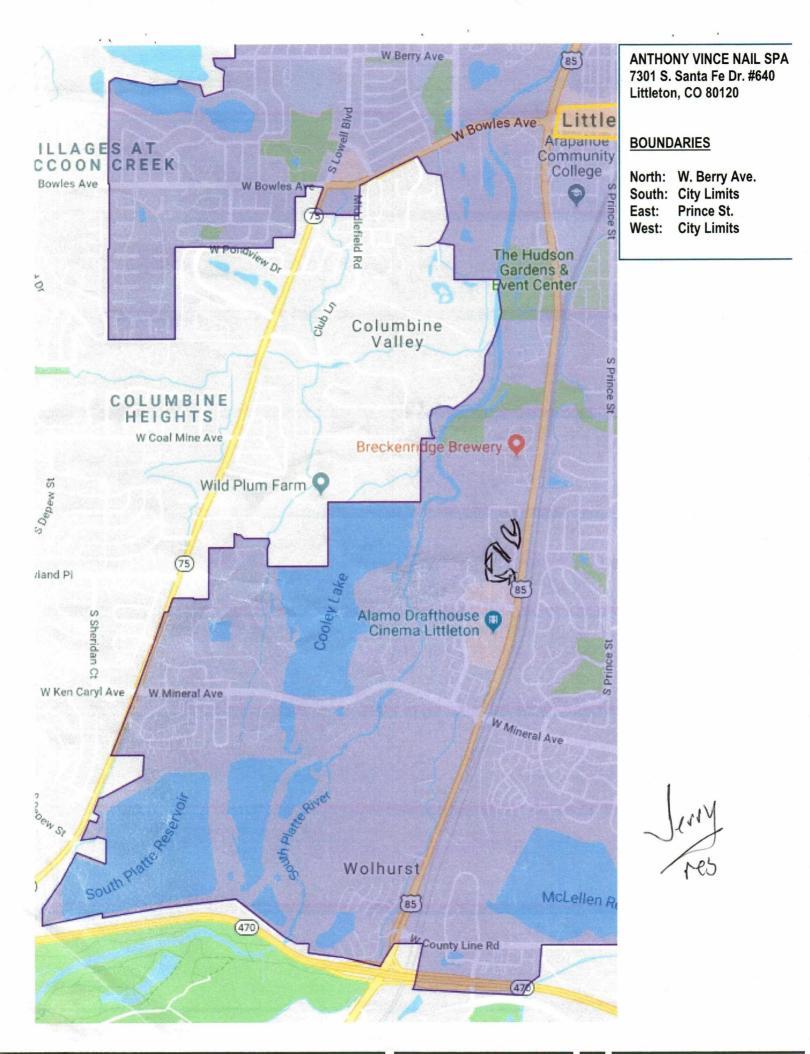

**NEIGHBORHOOD PETITIONING BOUNDARIES:** 

| ON THE NORTH: | W. Berry Ave.         |
|---------------|-----------------------|
| ON THE SOUTH: | Littleton City Limits |
| ON THE WEST:  | Littleton City Limits |
| ON THE EAST:  | Prince St.            |
|               |                       |

MU

ANTHONY VINCE NAIL SPA 7301 S. Santa Fe Dr. #640 Littleton, CO 80120

# BOUNDARIES

North: W. Berry Ave. South: City Limits Prince St. **City Limits** 