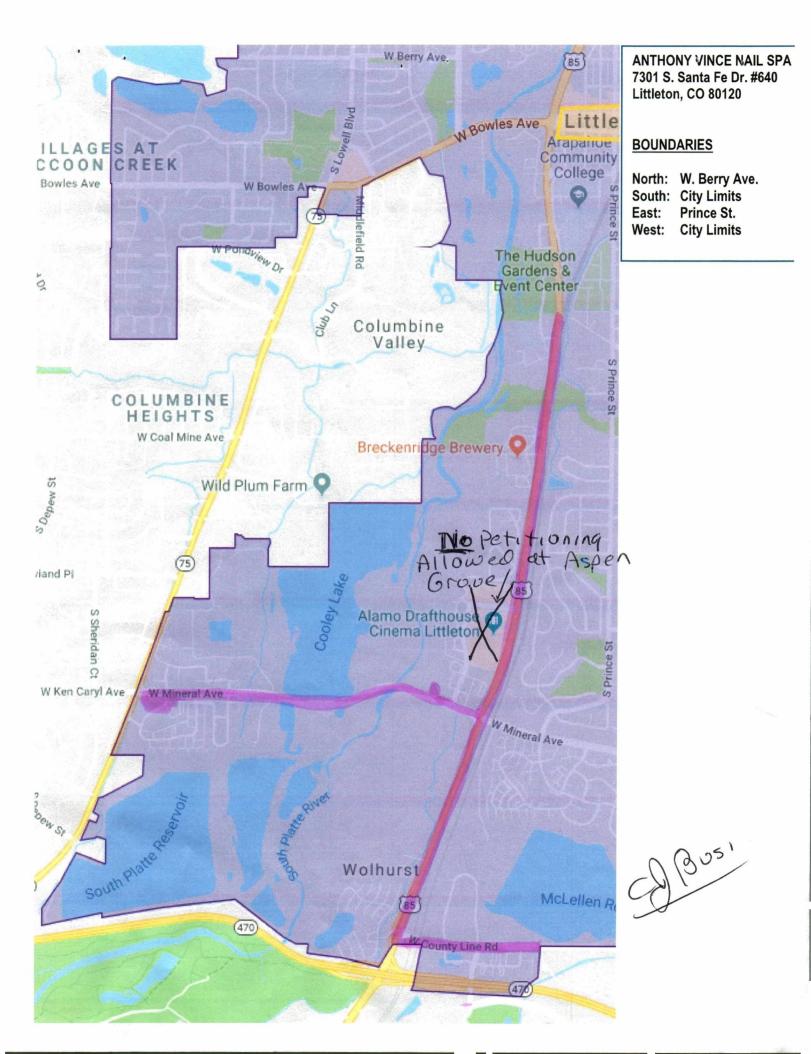

**NEIGHBORHOOD PETITIONING BOUNDARIES:** 

| ON THE NORTH: | W. Berry Ave.         |
|---------------|-----------------------|
| ON THE SOUTH: | Littleton City Limits |
| ON THE WEST:  | Littleton City Limits |
| ON THE EAST:  | Prince St.            |
|               |                       |

MU

ANTHONY VINCE NAIL SPA 7301 S. Santa Fe Dr. #640 Littleton, CO 80120

# BOUNDARIES

North: W. Berry Ave. South: City Limits Prince St. **City Limits** 