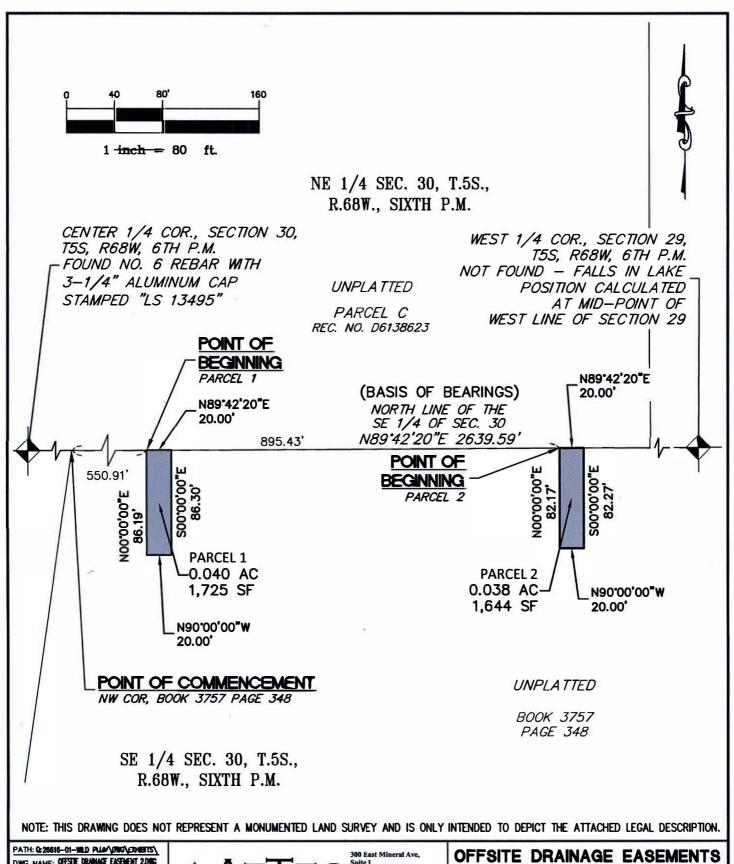

#### PARCEL 1

**COMMENCING** AT THE NORTHWEST CORNER OF SAID PARCEL OF LAND DESCRIBED IN THE DOCUMENT RECORDED IN BOOK 3757 AT PAGE 348;

THENCE NORTH 89°42'20" EAST, ALONG THE NORTH LINE OF SAID PARCEL, ALSO BEING THE NORTH LINE OF SAID SOUTHEAST QUARTER OF SECTION 30, A DISTANCE OF 550.91 FEET TO THE **POINT OF BEGINNING**;

THENCE NORTH 89°42'20" EAST, ALONG SAID NORTH LINE, A DISTANCE OF 20.00 FEET;

THENCE SOUTH 00°00'00" EAST, A DISTANCE OF 86.30 FEET;

THENCE NORTH 90°00'00" WEST, A DISTANCE OF 20.00 FEET;

THENCE NORTH 00°00'00" EAST, A DISTANCE OF 86.19 FEET TO THE **POINT OF BEGINNING**.

CONTAINING AN AREA OF 0.040 ACRES, (1,725 SQUARE FEET), MORE OR LESS.

### PARCEL 2

**COMMENCING** AT THE NORTHWEST CORNER OF SAID PARCEL OF LAND DESCRIBED IN THE DOCUMENT RECORDED IN BOOK 3757 AT PAGE 348;

THENCE NORTH 89°42'20" EAST, ALONG THE NORTH LINE OF SAID PARCEL, ALSO BEING THE NORTH LINE OF SAID SOUTHEAST QUARTER OF SECTION 30,A DISTANCE OF 895.43 FEET TO THE **POINT OF BEGINNING**;

THENCE NORTH 89°42'20" EAST, ALONG SAID NORTH LINE, A DISTANCE OF 20.00 FEET;

THENCE SOUTH 00°00'00" EAST, A DISTANCE OF 82.27 FEET;

THENCE NORTH 90°00'00" WEST, A DISTANCE OF 20.00 FEET;

THENCE NORTH 00°00'00" EAST, A DISTANCE OF 82.17 FEET TO THE **POINT OF BEGINNING**.

CONTAINING AN AREA OF 0.038 ACRES, (1,644 SQUARE FEET), MORE OR LESS.

EXHIBIT ATTACHED AND MADE A PART HEREOF.

JAMES E. LYNCH, PLS NO. 37933 FOR AND ON BEHALF OF AZTEC CONSULTANTS, INC. 300 E. MINERAL AVE., SUITE 1, LITTLETON, CO 80122 303-713-1898

## ILLUSTRATION TO EXHIBIT E