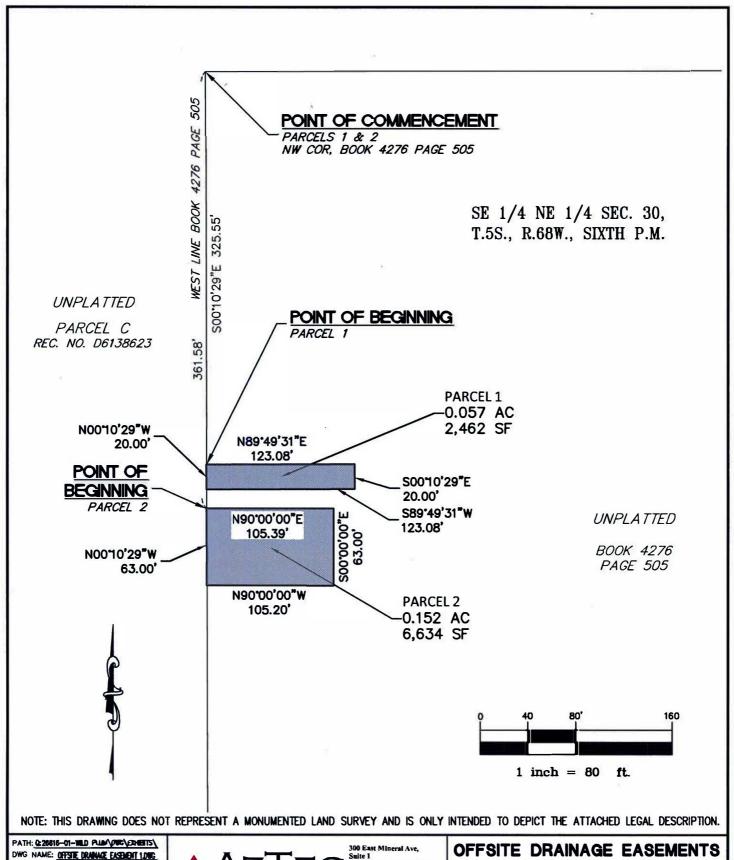

### PARCEL 1

**COMMENCING** AT THE NORTHWEST CORNER OF SAID PARCEL OF LAND DESCRIBED IN THE DOCUMENT RECORDED IN BOOK 4276 AT PAGE 505;

THENCE SOUTH 00°10'29" EAST, ALONG THE WEST LINE OF SAID PARCEL, A DISTANCE OF 325.55 FEET TO THE **POINT OF BEGINNING**;

THENCE NORTH 89°49'31" EAST, A DISTANCE OF 123.08 FEET;

THENCE SOUTH 00°10'29" EAST, A DISTANCE OF 20.00 FEET;

THENCE SOUTH 89°49'31" WEST, A DISTANCE OF 123.08 FEET TO A POINT ON SAID WEST LINE;

THENCE NORTH 00°10'29" WEST, ALONG SAID WEST LINE, A DISTANCE OF 20.00 FEET TO THE **POINT OF BEGINNING**.

CONTAINING AN AREA OF 0.057 ACRES, (2,462 SQUARE FEET), MORE OR LESS.

### PARCEL 2

**COMMENCING** AT THE NORTHWEST CORNER OF SAID PARCEL OF LAND DESCRIBED IN THE DOCUMENT RECORDED IN BOOK 4276 AT PAGE 505;

THENCE SOUTH 00°10'29" EAST, ALONG THE WEST LINE OF SAID PARCEL, A DISTANCE OF 361.58 FEET TO THE **POINT OF BEGINNING**:

THENCE NORTH 90°00'00" EAST, A DISTANCE OF 105.39 FEET;

THENCE SOUTH 00°00'00" EAST, A DISTANCE OF 63.00 FEET;

THENCE NORTH 90°00'00" WEST, A DISTANCE OF 105.20 FEET TO A POINT ON SAID WEST LINE;

THENCE NORTH 00°10'29" WEST, ALONG SAID WEST LINE, A DISTANCE OF 63.00 FEET TO THE **POINT OF BEGINNING**.

CONTAINING AN AREA OF 0.152 ACRES, (6,634 SQUARE FEET), MORE OR LESS.

### ILLUSTRATION TO EXHIBIT D

300 East Mineral Ave, Suite 1 Littleton, Colorado 80122 Phone: (303)713-1898 Fax: (303)713-1897 OFFSITE DRAINAGE EASEMENTS
SE1/4 NE1/4 SEC. 30, T.5S., R.68W., 6TH P.M.
ARAPAHOE COUNTY, COLORADO
JOB NUMBER 26616-01 3 OF 4 SHEETS