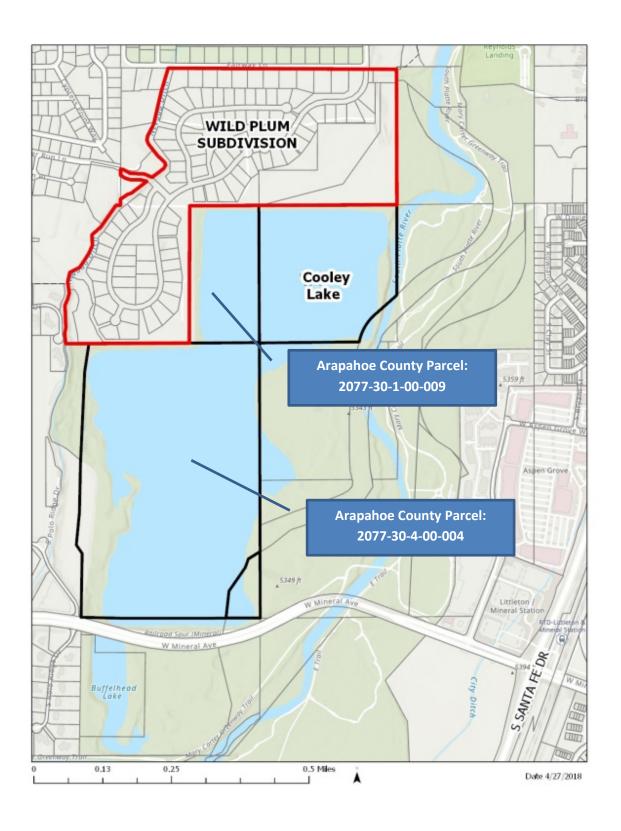

# COOLEY LAKE DRAINAGE EASEMENT EXHIBIT A







### **EXHIBIT "D"**

### **EASEMENT DESCRIPTION**

FOUR (4) DRAINAGE EASEMENTS OVER AND ACROSS THAT PARCEL OF LAND DESCRIBED IN THE DOCUMENT, RECORDED IN BOOK 4276 AT PAGE 505 IN THE RECORDS OF THE ARAPAHOE COUNTY COLORADO CLERK AND RECORDER, LOCATED WITHIN THE SOUTHEAST QUARTER OF THE NORTHEAST QUARTER OF SECTION 30, TOWNSHIP 5 SOUTH, RANGE 68 WEST OF THE 6<sup>TH</sup> PRINCIPAL MERIDIAN, COUNTY OF ARAPAHOE, STATE OF COLORADO, BEING MORE PARTICULARLY DESCRIBED AS FOLLOWS;

BASIS OF BEARINGS: THE SOUTH LINE OF SAID NORTHEAST QUARTER OF SECTION 30, HAVING A BEARING OF NORTH 89°42'20" EAST.

### PARCEL 1

**COMMENCING** AT THE NORTHWEST CORNER OF SAID PARCEL OF LAND DESCRIBED IN THE DOCUMENT RECORDED IN BOOK 4276 AT PAGE 505;

THENCE SOUTH 00°10'29" EAST, ALONG THE WEST LINE OF SAID P