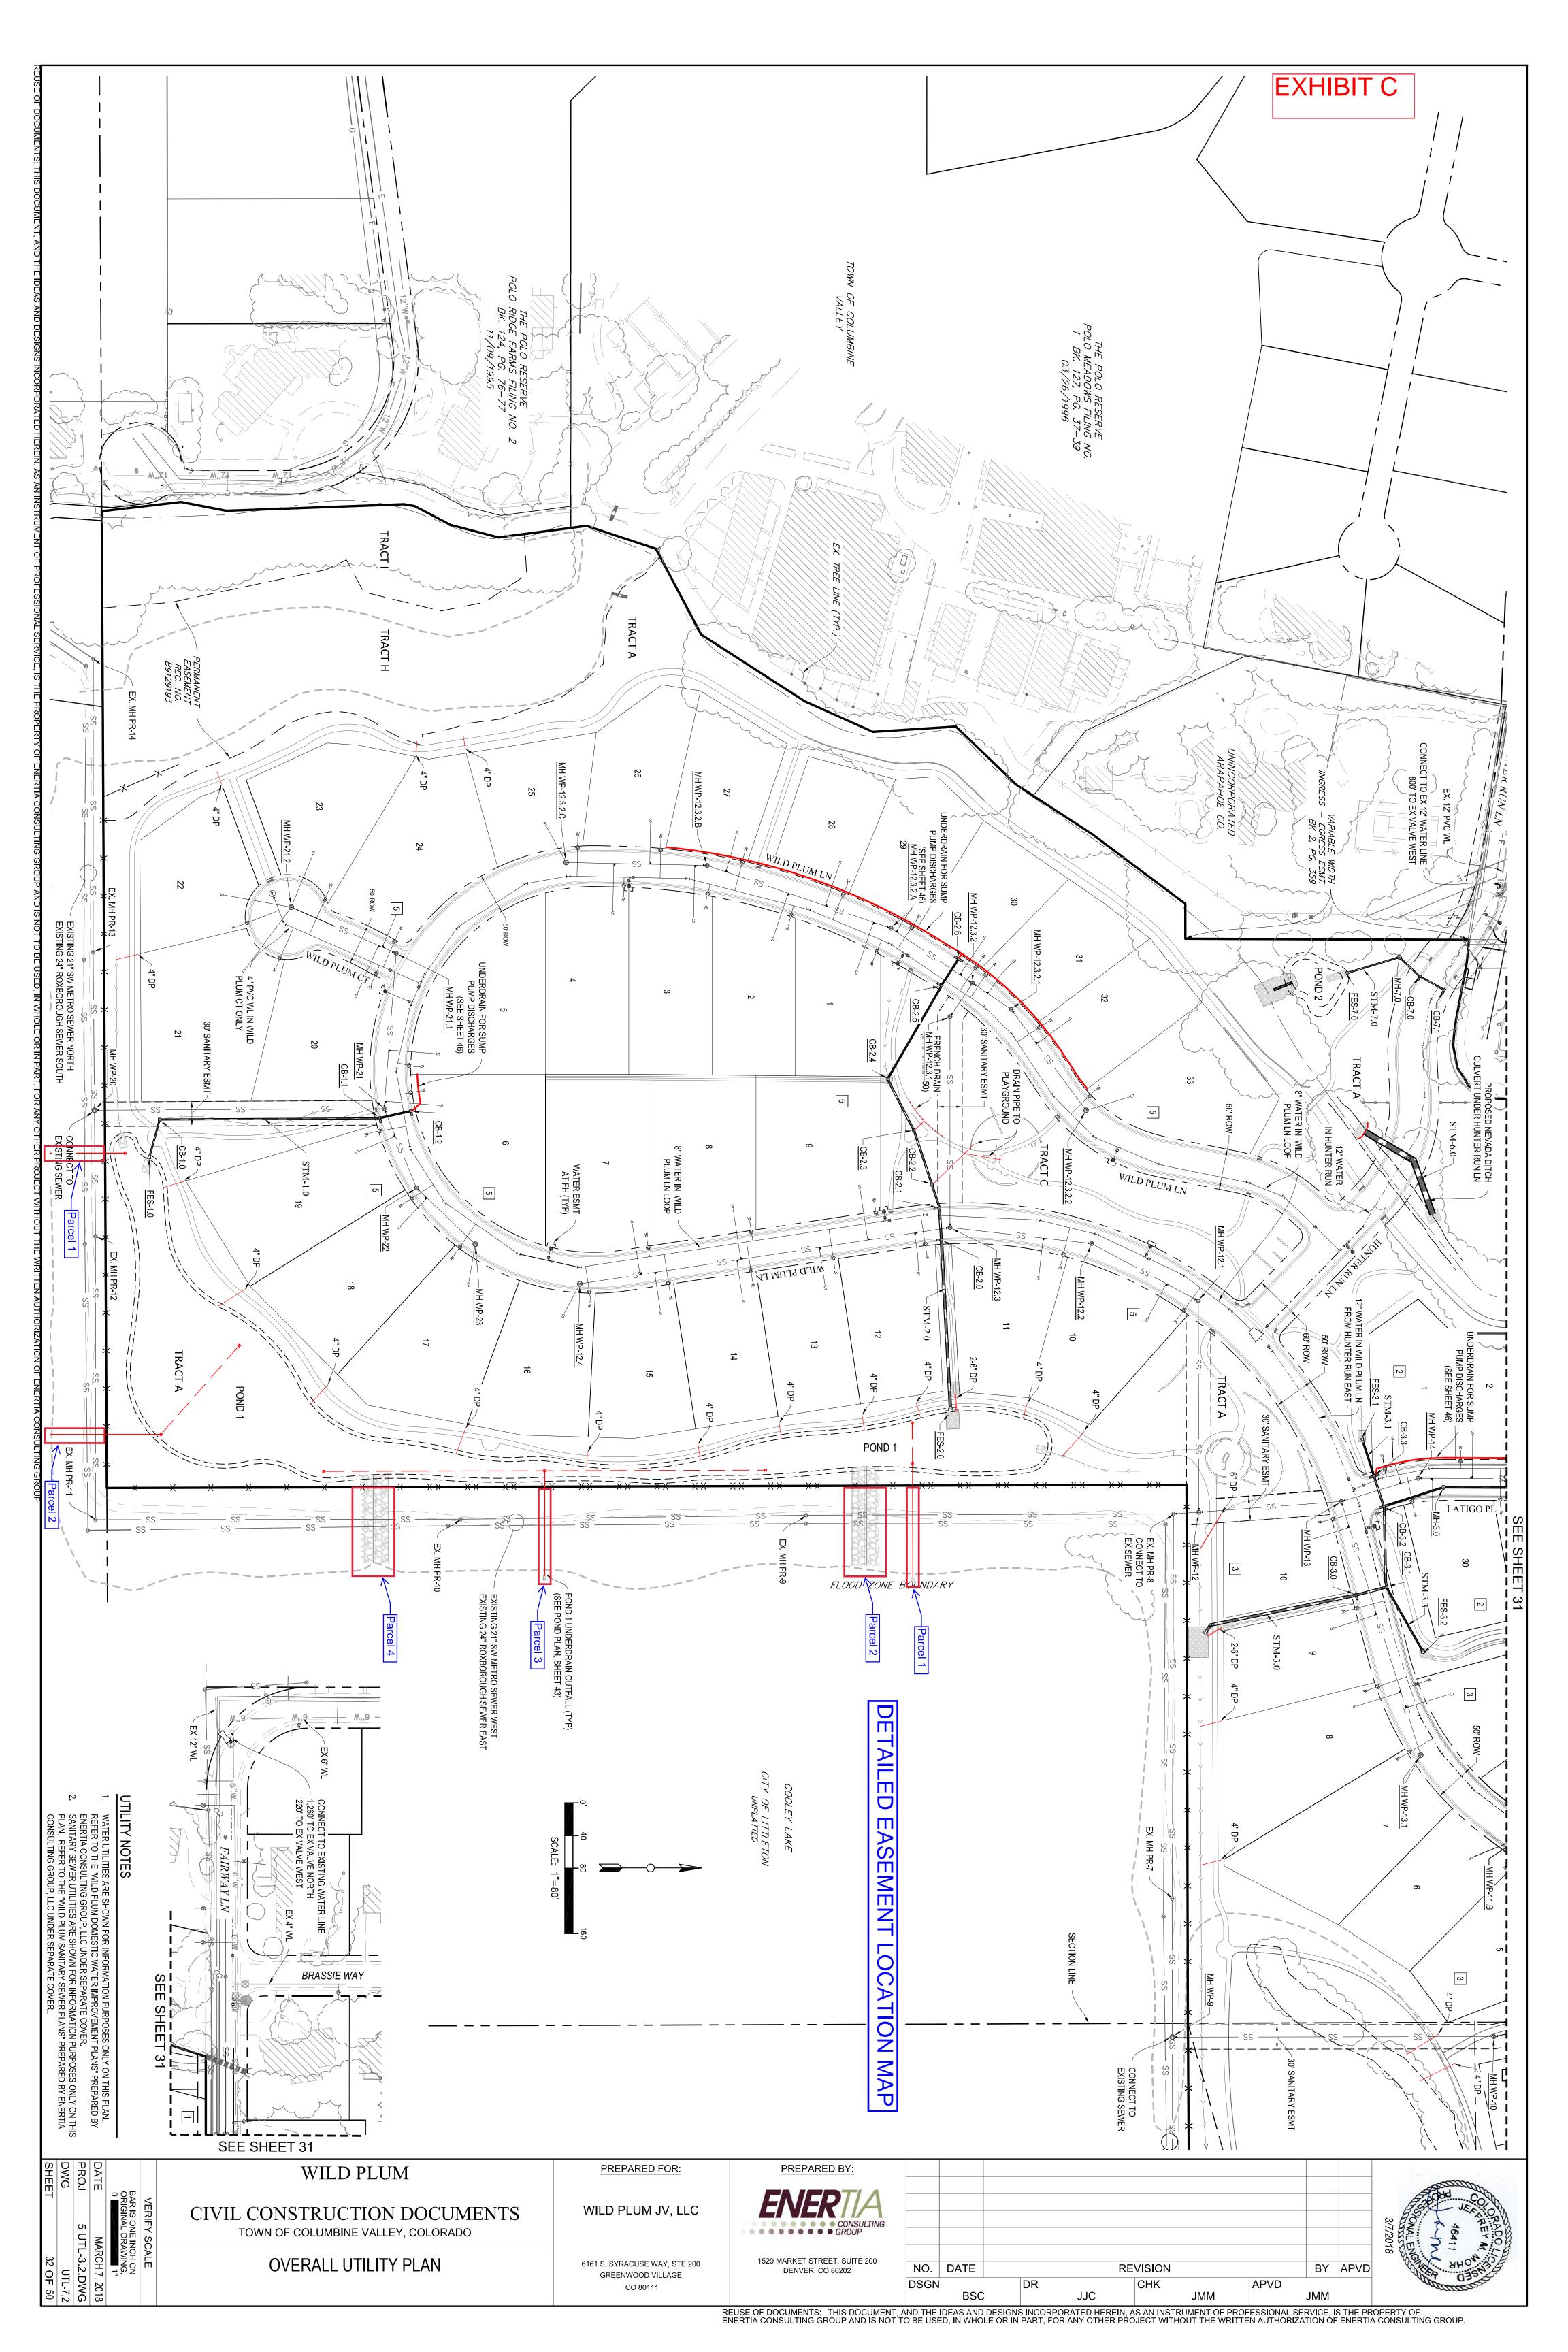

# COOLEY LAKE DRAINAGE EASEMENT EXHIBIT A







### **EXHIBIT "D"**

### **EASEMENT DESCRIPTION**

FOUR (4) DRAINAGE EASEMENTS OVER AND ACROSS THAT PARCEL OF LAND DESCRIBED IN THE DOCUMENT, RECORDED IN BOOK 4276 AT PAGE 505 IN THE RECORDS OF THE ARAPAHOE COUNTY COLORADO CLERK AND RECORDER, LOCATED WITHIN THE SOUTHEAST QUARTER OF THE NORTHEAST QUARTER OF SECTION 30, TOWNSHIP 5 SOUTH, RANGE 68 WEST OF THE 6<sup>TH</sup> PRINCIPAL MERIDIAN, COUNTY OF ARAPAHOE, STATE OF COLORADO, BEING MORE PARTICULARLY DESCRIBED AS FOLLOWS;

BASIS OF BEARINGS: THE SOUTH LINE OF SAID NORTHEAST QUARTER OF SECTION 30, HAVING A BEARING OF NORTH 89°42'20" EAST.

### PARCEL 1

**COMMENCING** AT THE NORTHWEST CORNER OF SAID PARCEL OF LAND DESCRIBED IN THE DOCUMENT RECORDED IN BOOK 4276 AT PAGE 505;

THENCE SOUTH 00°10'29" EAST, ALONG THE WEST LINE OF SAID PARCE