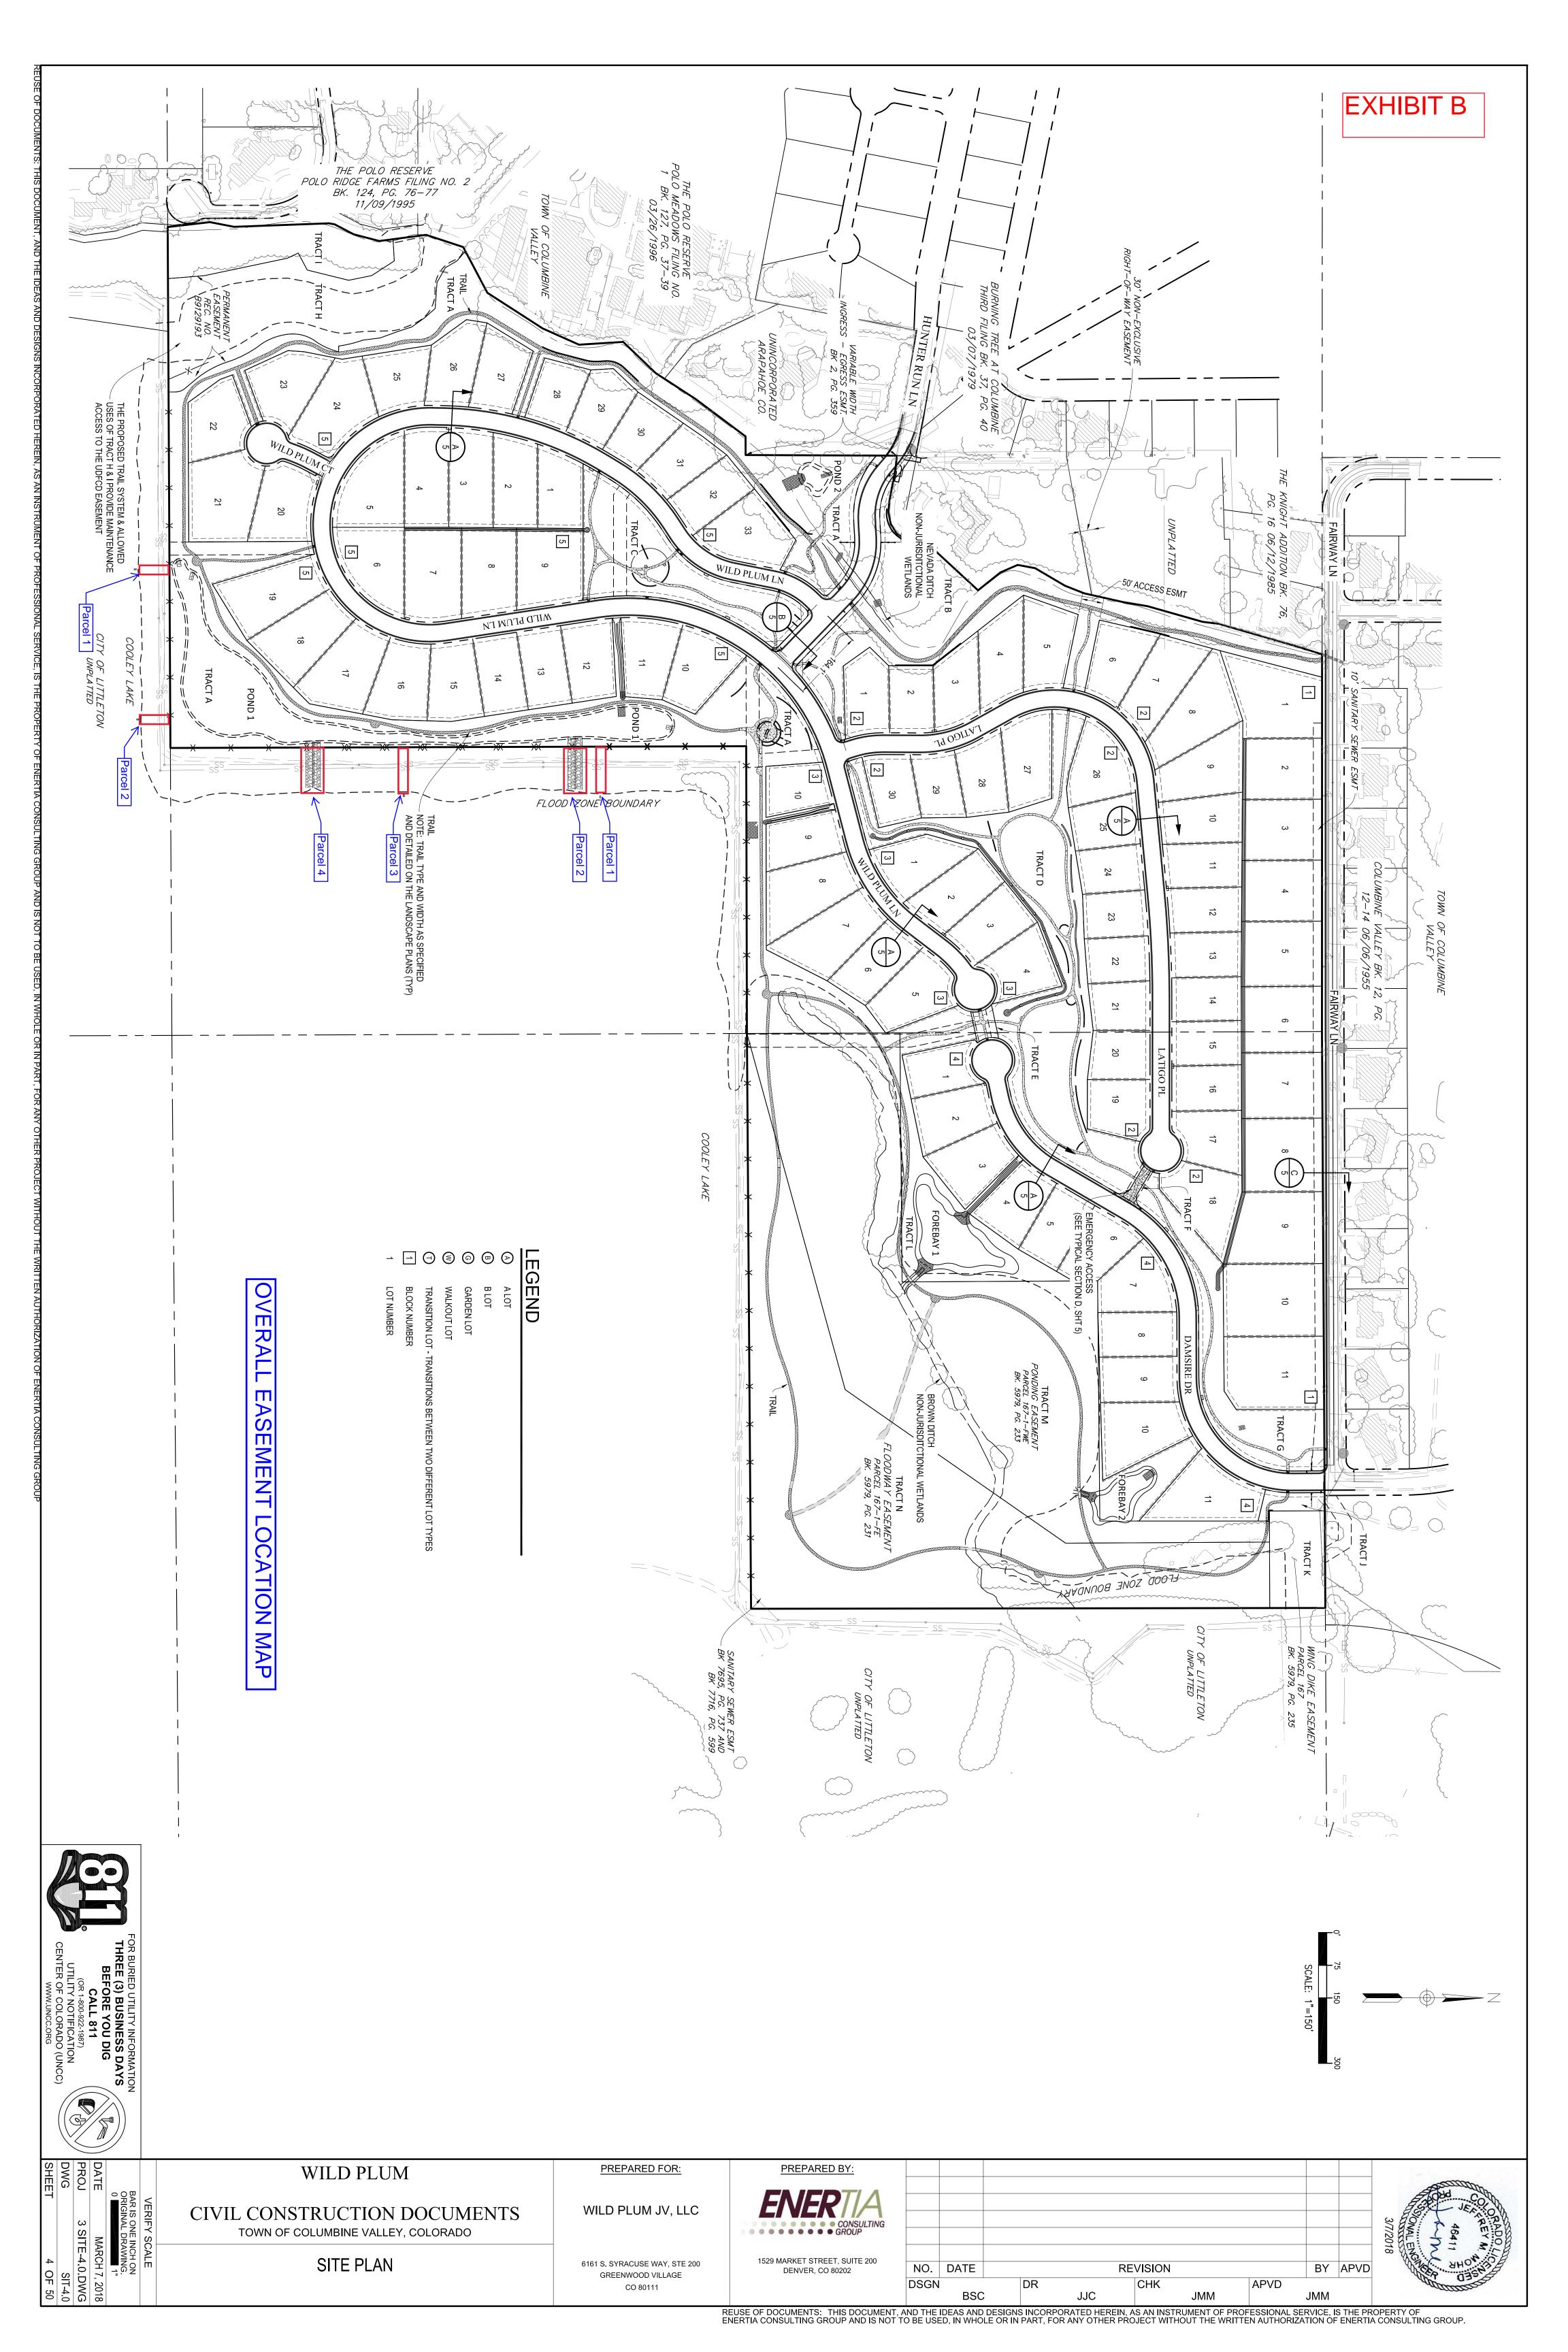

# COOLEY LAKE DRAINAGE EASEMENT EXHIBIT A







### **EXHIBIT "D"**

### **EASEMENT DESCRIPTION**

FOUR (4) DRAINAGE EASEMENTS OVER AND ACROSS THAT PARCEL OF LAND DESCRIBED IN THE DOCUMENT, RECORDED IN BOOK 4276 AT PAGE 505 IN THE RECORDS OF THE ARAPAHOE COUNTY COLORADO CLERK AND RECORDER, LOCATED WITHIN THE SOUTHEAST QUARTER OF THE NORTHEAST QUARTER OF SECTION 30, TOWNSHIP 5 SOUTH, RANGE 68 WEST OF THE 6<sup>TH</sup> PRINCIPAL MERIDIAN, COUNTY OF ARAPAHOE, STATE OF COLORADO, BEING MORE PARTICULARLY DESCRIBED AS FOLLOWS;

BASIS OF BEARINGS: THE SOUTH LINE OF SAID NORTHEAST QUARTER OF SECTION 30, HAVING A BEARING OF NORTH 89°42'20" EAST.

### PARCEL 1

**COMMENCING** AT THE NORTHWEST CORNER OF SAID PARCEL OF LAND DESCRIBED IN THE DOCUMENT RECORDED IN BOOK 4276 AT PAGE 505;

THENCE SOUTH 00°10'29" EAST, ALONG THE WEST LINE OF SAID PAR