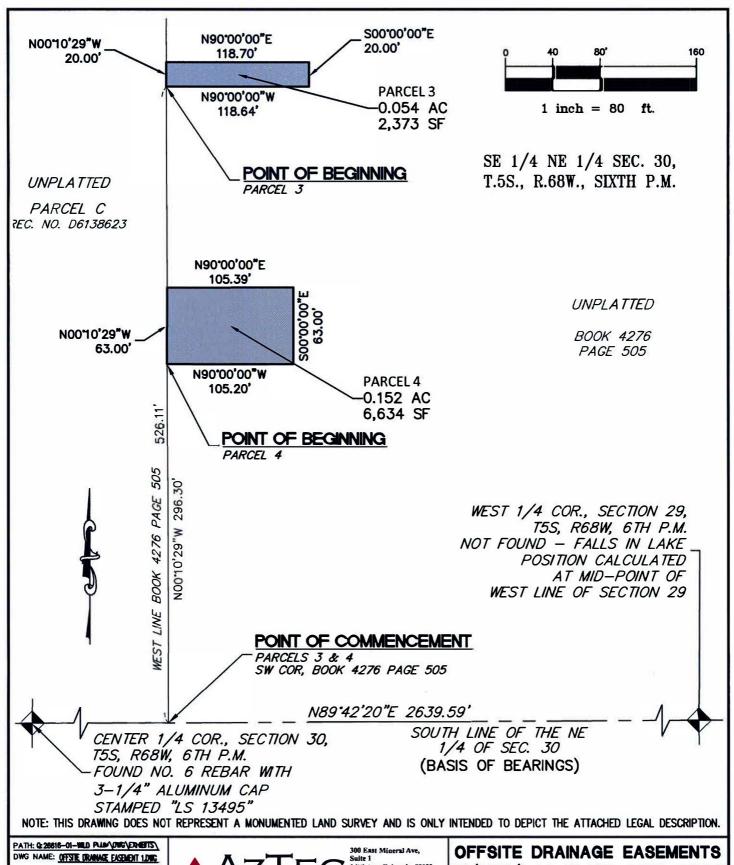

#### PARCEL 3

**COMMENCING** AT THE SOUTHWEST CORNER OF SAID PARCEL OF LAND DESCRIBED IN THE DOCUMENT RECORDED IN BOOK 4276 AT PAGE 505:

THENCE NORTH 00°10'29" WEST, ALONG THE WEST LINE OF SAID PARCEL, A DISTANCE OF 526.11 FEET TO THE **POINT OF BEGINNING**;

THENCE NORTH 00°10'29" WEST, CONTINUING ALONG SAID WEST LINE, A DISTANCE OF 20.00 FEET:

THENCE NORTH 90°00'00" EAST, A DISTANCE OF 118.70 FEET;

THENCE SOUTH 00°00'00" EAST, A DISTANCE OF 20.00 FEET;

THENCE NORTH 90°00'00" WEST, A DISTANCE OF 118.64 FEET TO THE POINT OF BEGINNING.

CONTAINING AN AREA OF 0.054 ACRES, (2,373 SQUARE FEET), MORE OR LESS.

### PARCEL 4

**COMMENCING** AT THE SOUTHWEST CORNER OF SAID PARCEL OF LAND DESCRIBED IN THE DOCUMENT RECORDED IN BOOK 4276 AT PAGE 505;

THENCE NORTH 00°10'29" WEST, ALONG THE WEST LINE OF SAID PARCEL, A DISTANCE OF 296.30 FEET TO THE **POINT OF BEGINNING**:

THENCE NORTH 00°10'29" WEST, CONTINUING ALONG SAID WEST LINE, A DISTANCE OF 63.00 FEET;

THENCE NORTH 90°00'00" EAST, A DISTANCE OF 105.39 FEET;

THENCE SOUTH 00°00'00" EAST, A DISTANCE OF 63.00 FEET;

THENCE NORTH 90°00'00" WEST, A DISTANCE OF 105.20 FEET TO THE **POINT OF BEGINNING**.

CONTAINING AN AREA OF 0.152 ACRES, (6,634 SQUARE FEET), MORE OR LESS.

EXHIBIT ATTACHED AND MADE A PART HEREOF.

JAMES E. LYNCH, PLS NO. 37933 FOR AND ON BEHALF OF AZTEC CONSULTANTS, INC. 300 E. MINERAL AVE., SUITE 1, LITTLETON, CO 80122 303-713-1898

### ILLUSTRATION TO EXHIBIT D

300 East Mineral Ave, Suite 1 Littleton, Colorado 80122 Phone: (303)713-1898 Fax: (303)713-1897 OFFSITE DRAINAGE EASEMENTS
SE1/4 NE1/4 SEC. 30, T.5S., R.68W., 6TH P.M.
ARAPAHOE COUNTY, COLORADO
JOB NUMBER 26616-01 3 OF 4 SHEETS