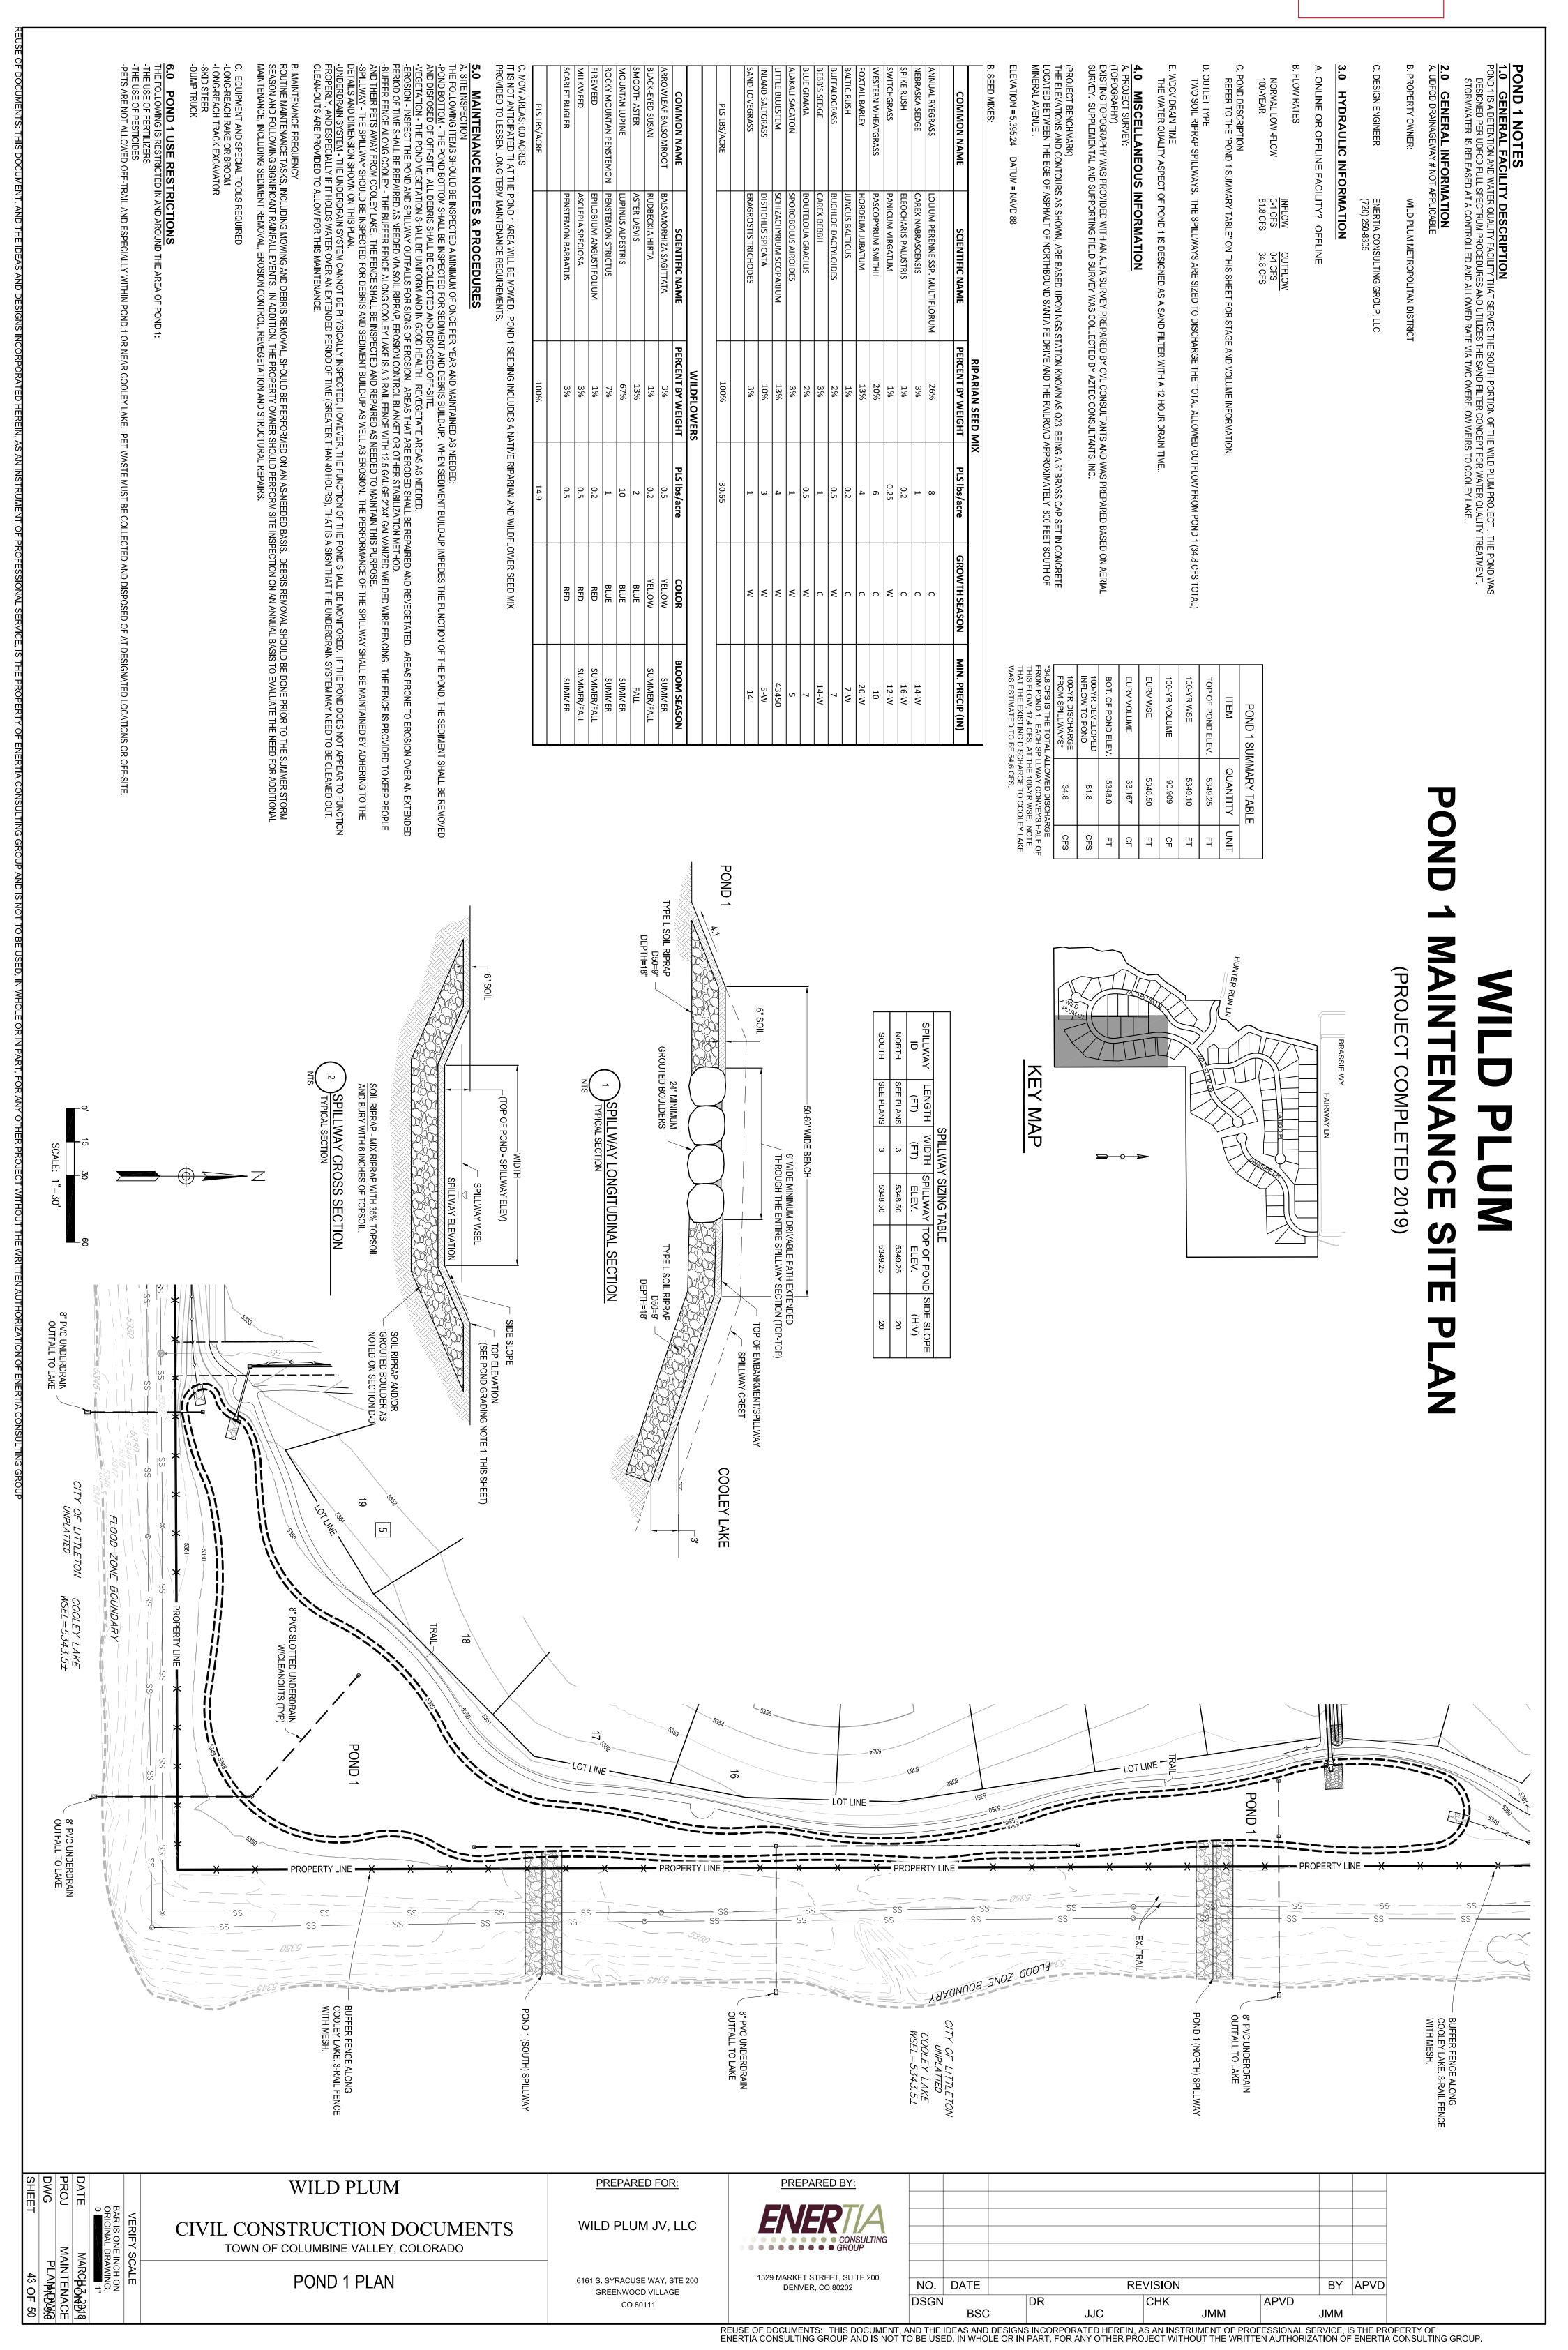

QUARTER OF SECTION 30,A DISTANCE OF 895.43 FEET TO THE **POINT OF BEGINNING**;

THENCE NORTH 89°42'20" EAST, ALONG SAID NORTH LINE, A DISTANCE OF 20.00 FEET;

THENCE SOUTH 00°00'00" EAST, A DISTANCE OF 82.27 FEET;

THENCE NORTH 90°00'00" WEST, A DISTANCE OF 20.00 FEET;

THENCE NORTH 00°00'00" EAST, A DISTANCE OF 82.17 FEET TO THE **POINT OF BEGINNING**.

CONTAINING AN AREA OF 0.038 ACRES, (1,644 SQUARE FEET), MORE OR LESS.

EXHIBIT ATTACHED AND MADE A PART HEREOF.

JAMES E. LYNCH, PLS NO. 37933 FOR AND ON BEHALF OF AZTEC CONSULTANTS, INC. 300 E. MINERAL AVE., SUITE 1, LITTLETON, CO 80122 303-713-1898

## ILLUSTRATION TO EXHIBIT E





# OFFSITE DRAINAGE EASEMENTS SE1/4 SEC. 30, T.5S., R.68W., 6TH P.M. ARAPAHOE COUNTY, COLORADO

ARAPAHOE COUNTY, COLORADO

JOB NUMBER 26616-01 3 OF 3 SHEETS