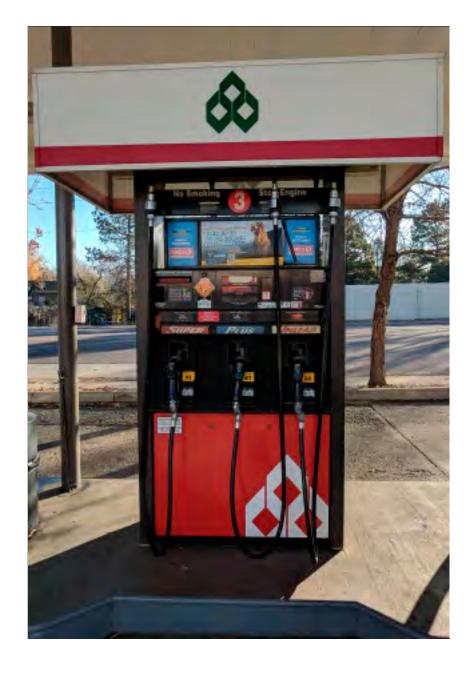

ascia
- Paint bollards to Circle K specifications
- Paint light poles to Circle K specifications
- All Electrical Signs will comply with UL 48 UL File #E46729

#### **SITE OVERVIEW**

BUILDING SIDE

36"

**HEIGHT OF ACM** 

## --- W Sterne Pkwy --



MID

S Broadway -



**EXISTING** 

12.0 Sq. Ft.



#### **PROPOSED**

3'x3' CK ID - 4 Sq. Ft. Logo





IF BIRD SPIKES ARE PRESENT THEY NEED TO BE CAREFULLY REMOVED AND REINSTALLED BY INSTALLER

1:180

#### DISPENSERS & FORECOURT

- Reimage dispensers to fuel brand specifications
- Replace trash cans to fuel brand specifications
- Paint columns & islands to fuel brand specifications
   Paint bollards to fuel brand specifications
- Install pump flags to fuel brand specifications
- Paint light poles to Circle K specifications

## **EXISTING**





ADDITIONAL ENCLOSURE

• Paint trash enclosure Nuthatch (always in scope)

#### **EXISTING**





#### ADDITIONAL SIGNAGE

• Install new Circle K ID decals over old Circle K Logos

### **EXISTING**



### **PROPOSED**





| Circle K: |                                                       |                                                  |  |  |
|-----------|-------------------------------------------------------|--------------------------------------------------|--|--|
| Sample    | Description                                           | Applied to                                       |  |  |
|           | Primary Red - PMS 485<br>3M 3630-33                   | Building Sign<br>Fascia<br>Carwash               |  |  |
|           | Primary Orange - PMS 144<br>3M 3630-3534