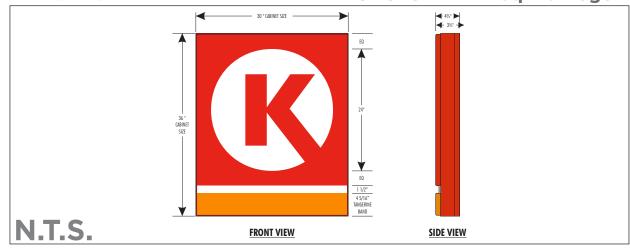

will comply with UL 48 UL File #E46729



**EXISTING** 

00.00 Sq.Ft



**EXISTING** 

00.00 Sq.Ft



**EXISTING** 

00.00 Sq.Ft

42'-0" 66"

**PROPOSED** 



**PROPOSED** 

00.00 Sq.Ft

**PROPOSED** 

00.00 Sq.Ft







**CANOPY** 

- Install (2) new illuminated Circle K canopy signs
- Install new illuminated Circle K canopy fascia on 3 sides & tri color non illuminated ACM on building side elevation
- Install white backer ACM on top side of fascia
- Paint bollards to Circle K specifications
- Paint light poles to Circle K specifications
- All Electrical Signs will comply with UL 48 UL File #E46729

#### **SITE OVERVIEW**

BUILDING SIDE

36"

**HEIGHT OF ACM** 

## --- W Sterne Pkwy --



MID

S Broadway -



**EXISTING** 

12.0 Sq. Ft.



#### **PROPOSED**

3'x3' CK ID - 4 Sq. Ft. Logo





IF BIRD SPIKES ARE PRESENT THEY NEED TO BE CAREFULLY REMOVED AND REINSTALLED BY INSTALLER

1:180

#### DISPENSERS & FORECOURT

- Reimage dispensers to fuel brand specifications
- Replace trash cans to fuel brand specifications
- Paint columns & islands to fuel brand specifications
   Paint bollards to fuel brand specifications
- Install pump flags to fuel brand specifications
- Paint light poles to Circle K specifications

## **EXISTING**





ADDITIONAL ENCLOSURE

• Paint trash enclosure Nuthatch (always in scope)

#### **EXISTING**





#### ADDITIONAL SIGNAGE

• Install new Circle K ID decals over old Circle K Logos

### **EXISTING**



### **PROPOSED**





| Circle K: |                                                       |                                                  |  |  |