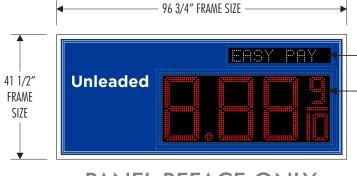

nd specifications • Paint columns & islands to fuel brand specifications Paint bollards to fuel brand specifications **FORECOURT** • Install pump flags to fuel brand specifications • Paint light poles to Circle K specifications • Paint trash enclosure (always in scope) **ADDITIONAL ENCLOSURE** • Install new Circle K ID decals over old Circle K Logos **ADDITIONAL** • The Ice Coolers are not in the scope of work. SIGNAGE

All Electrical Signs will comply with UL 48 – UL File #E46729



MID

• Reface

97 1/4"

- Install LED retrofit lighting in all existing cabinets
- Repaint existing cabinet, retainers & poles to fuel brand specifications
- All Electrical Signs will comply with UL 48 UL File #E46729

**EXISTING** 

105.35 Sq.Ft

**PROPOSED** 

105.35 Sq.Ft





PANEL REFACE ONLY SCALE 1:32



PANEL REFACE ONLY SCALE 1:32

21" RED ABLE 7-SEGMENT LEDS WINDOW SIZE: 22 1/2" x 56" ← LED DISPLAY: 7.97 SQ. FT.

4" ABLE ALTERNATOR LEDS WINDOW SIZE: 5" x 33 7/8" 1ABO4ALTW 9D

LED DISPLAY: 1.12 SQ. FT.

**EXISTING 16" TRACKING FONT PRICERS** 

(subject to confirmation)

Main I.D.

SIZES SUBJECT TO FINAL FIELD CONFIRMATION PRIOR TO MANUFACTURING

#### BUILDING FRONT

- Install new Circle K illuminated building sign
- Install new Circle K tri color non illuminated building
- Install white backer ACM on top side of fascia
- Replace trash cans to Circle K specifications
- Repaint building to Circle K specifications (remove wall mounted posters/ frames, paint behind them & reinstall)
- Paint bollards to Circle K specifications
- Paint light poles to Circle K specifications
- All Electrical