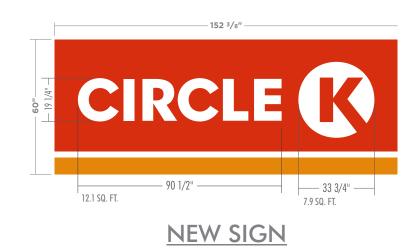

-SEGMENT LEDS WINDOW SIZE: 22 1/2" x 56" ← LED DISPLAY: 7.97 SQ. FT.

4" ABLE ALTERNATOR LEDS WINDOW SIZE: 5" x 33 7/8" 1ABO4ALTW 9D

LED DISPLAY: 1.12 SQ. FT.

**EXISTING 16" TRACKING FONT PRICERS** 

(subject to confirmation)

Main I.D.

SIZES SUBJECT TO FINAL FIELD CONFIRMATION PRIOR TO MANUFACTURING

#### BUILDING FRONT

- Install new Circle K illuminated building sign
- Install new Circle K tri color non illuminated building
- Install white backer ACM on top side of fascia
- Replace trash cans to Circle K specifications
- Repaint building to Circle K specifications (remove wall mounted posters/ frames, paint behind them & reinstall)
- Paint bollards to Circle K specifications
- Paint light poles to Circle K specifications
- All Electrical Signs will comply with UL 48 UL File #E46729





#### **EXISTING**

20.00

Sq.Ft

**PROPOSED** 

20.00

Sq.Ft





#### BUILDING **REAR & SIDES**

- Install new Circle K illuminated building sign
- Install new Circle K tri color non illuminated building
- Install white backer ACM on top side of fascia
- Replace trash cans to Circle K specifications
- Repaint building to Circle K specifications (remove wall mounted posters/ frames, paint behind them & reinstall)
- Paint bollards to Circle K specifications
- Paint light poles to Circle K specifications
- All Electrical Signs will comply with UL 48 UL File #E46729



**EXISTING** 

00.00 Sq.Ft



**EXISTING** 

00.00 Sq.Ft



**EXISTING** 

00.00 Sq.Ft

42'-0" 66"

**PROPOSED** 



**PROPOSED** 

00.00 Sq.Ft

**PROPOSED** 

00.00 Sq.Ft







**CANOPY** 

- Install (2) new illuminated C