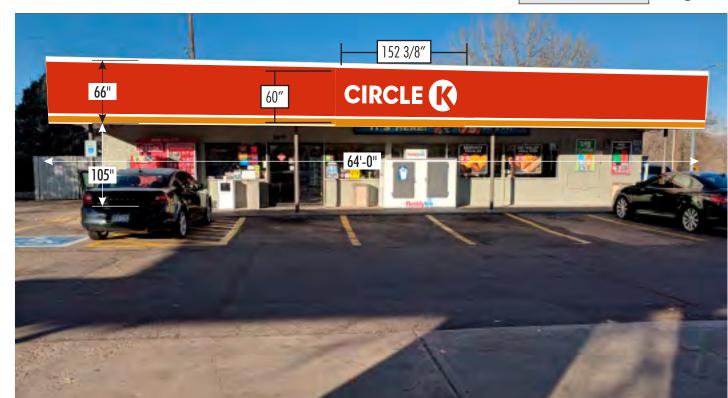

4" ABLE ALTERNATOR LEDS WINDOW SIZE: 5" x 33 7/8" 1ABO4ALTW 9D

LED DISPLAY: 1.12 SQ. FT.

**EXISTING 16" TRACKING FONT PRICERS** 

(subject to confirmation)

Main I.D.

SIZES SUBJECT TO FINAL FIELD CONFIRMATION PRIOR TO MANUFACTURING

#### BUILDING FRONT

- Install new Circle K illuminated building sign
- Install new Circle K tri color non illuminated building
- Install white backer ACM on top side of fascia
- Replace trash cans to Circle K specifications
- Repaint building to Circle K specifications (remove wall mounted posters/ frames, paint behind them & reinstall)
- Paint bollards to Circle K specifications
- Paint light poles to Circle K specifications
- All Electrical Signs will comply with UL 48 UL File #E46729





#### **EXISTING**

20.00

Sq.Ft

**PROPOSED** 

20.00

Sq.Ft





#### BUILDING **REAR & SIDES**

- Install new Circle K illuminated building sign
- Install new Circle K tri color non illuminated building
- Install white backer ACM on top side of fascia
- Replace trash cans to Circle K specifications
- Repaint building to Circle K specifications (remove wall mounted posters/ frames, paint behind them & reinstall)
- Paint bollards to Circle K specifications
- Paint light poles to Circle K specifications
- All Electrical Signs will comply with UL 48 UL File #E46729



**EXISTING** 

00.00 Sq.Ft



**EXISTING** 

00.00 Sq.Ft



**EXISTING** 

00.00 Sq.Ft

42'-0" 66"

**PROPOSED** 



**PROPOSED** 

00.00 Sq.Ft

**PROPOSED** 

00.00 Sq.Ft







**CANOPY** 

- Install (2) new illuminated Circle K canopy signs
- Install new illuminated Circle K canopy fasci