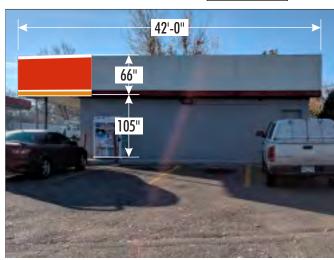

cal Signs will comply with UL 48 UL File #E46729





#### **EXISTING**

20.00

Sq.Ft

**PROPOSED** 

20.00

Sq.Ft





#### BUILDING **REAR & SIDES**

- Install new Circle K illuminated building sign
- Install new Circle K tri color non illuminated building
- Install white backer ACM on top side of fascia
- Replace trash cans to Circle K specifications
- Repaint building to Circle K specifications (remove wall mounted posters/ frames, paint behind them & reinstall)
- Paint bollards to Circle K specifications
- Paint light poles to Circle K specifications
- All Electrical Signs will comply with UL 48 UL File #E46729



**EXISTING** 

00.00 Sq.Ft



**EXISTING** 

00.00 Sq.Ft



**EXISTING** 

00.00 Sq.Ft

42'-0" 66"

**PROPOSED** 



**PROPOSED** 

00.00 Sq.Ft

**PROPOSED** 

00.00 Sq.Ft







**CANOPY** 

- Install (2) new illuminated Circle K canopy signs
- Install new illuminated Circle K canopy fascia on 3 sides & tri color non illuminated ACM on building side elevation
- Install white backer ACM on top side of fascia
- Paint bollards to Circle K specifications
- Paint light poles to Circle K specifications
- All Electrical Signs will comply with UL 48 UL File #E46729

#### **SITE OVERVIEW**

BUILDING SIDE

36"

**HEIGHT OF ACM** 

## --- W Sterne Pkwy --



MID

S Broadway -



**EXISTING** 

12.0 Sq. Ft.



#### **PROPOSED**

3'x3' CK ID - 4 Sq. Ft. Logo





IF BIRD SPIKES ARE PRESENT THEY NEED TO BE CAREFULLY REMOVED AND REINSTALLED BY INSTALLER

1:180

#### DISPENSERS & FORECOURT

- Reimage dispensers to fuel brand specifications
- Replace trash cans to fuel brand