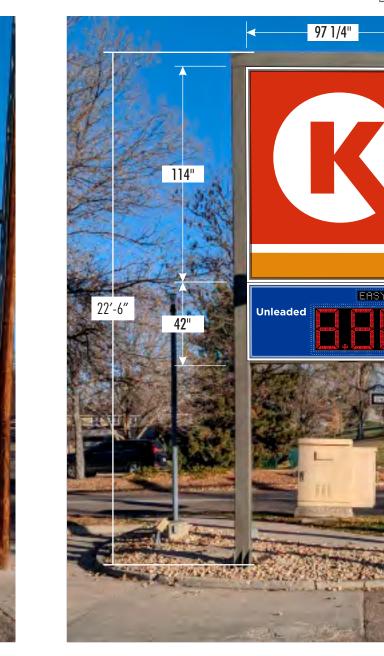

#### **VARIANCE REQUEST FORM**

PLEASE NOTE: The following questions must be answered completely. If additional space is needed, attach extra pages to the request form. Contact the Littleton Community Development Department at (303) 795-3754 for clarification of terms or for specific zone district requirements.