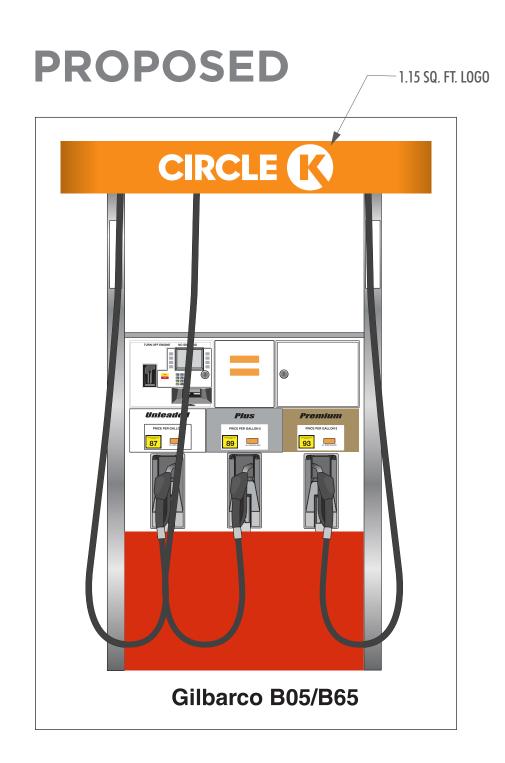

cia
- Paint bollards to Circle K specifications
- Paint light poles to Circle K specifications
- All Electrical Signs will comply with UL 48 UL File #E46729

#### **SITE OVERVIEW**

BUILDING SIDE

36"

**HEIGHT OF ACM** 

## --- W Sterne Pkwy --



MID

S Broadway -



**EXISTING** 

12.0 Sq. Ft.



#### **PROPOSED**

3'x3' CK ID - 4 Sq. Ft. Logo





IF BIRD SPIKES ARE PRESENT THEY NEED TO BE CAREFULLY REMOVED AND REINSTALLED BY INSTALLER

1:180

#### DISPENSERS & FORECOURT

- Reimage dispensers to fuel brand specifications
- Replace trash cans to fuel brand specifications
- Paint columns & islands to fuel brand specifications
   Paint bollards to fuel brand specifications
- Install pump flags to fuel brand specifications
- Paint light poles to Circle K specifications

## **EXISTING**





ADDITIONAL ENCLOSURE

• Paint trash enclosure Nuthatch (always in scope)

#### **EXISTING**





#### ADDITIONAL SIGNAGE

• Install new Circle K ID decals over old Circle K Logos

### **EXISTING**



### **PROPOSED**





| Circle K: |                                                       |                                                  |  |  |
|-----------|-------------------------------------------------------|--------------------------------------------------|--|--|
| Sample    | Description                                           | Applied to                                       |  |  |
|           | Primary Red - PMS 485<br>3M 3630-33                   | Building Sign<br>Fascia<br>Carwash               |  |  |
|           | Primary Orange - PMS 144<br>3M 3630-3534