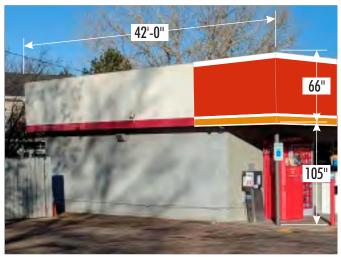

l Signs will comply with UL 48 UL File #E46729





#### **EXISTING**

20.00

Sq.Ft

**PROPOSED** 

20.00

Sq.Ft





#### BUILDING **REAR & SIDES**

- Install new Circle K illuminated building sign
- Install new Circle K tri color non illuminated building
- Install white backer ACM on top side of fascia
- Replace trash cans to Circle K specifications
- Repaint building to Circle K specifications (remove wall mounted posters/ frames, paint behind them & reinstall)
- Paint bollards to Circle K specifications
- Paint light poles to Circle K specifications
- All Electrical Signs will comply with UL 48 UL File #E46729



**EXISTING** 

00.00 Sq.Ft



**EXISTING** 

00.00 Sq.Ft



**EXISTING** 

00.00 Sq.Ft

42'-0" 66"

**PROPOSED** 



**PROPOSED** 

00.00 Sq.Ft

**PROPOSED** 

00.00 Sq.Ft







**CANOPY** 

- Install (2) new illuminated Circle K canopy signs
- Install new illuminated Circle K canopy fascia on 3 sides & tri color non illuminated ACM on building side elevation
- Install white backer ACM on top side of fascia
- Paint bollards to Circle K specifications
- Paint light poles to Circle K specifications
- All Electrical Signs will comply with UL 48 UL File #E46729

#### **SITE OVERVIEW**

BUILDING SIDE

36"

**HEIGHT OF ACM** 

## --- W Sterne Pkwy --



MID

S Broadway -



**EXISTING** 

12.0 Sq. Ft.



#### **PROPOSED**

3'x3' CK ID - 4 Sq. Ft. Logo





IF BIRD SPIKES ARE PRESENT THEY NEED TO BE CAREFULLY REMOVED AND REINSTALLED BY INSTALLER

1:180

#### DISPENSERS & FORECOURT

- Reimage dispensers to fuel brand specifications
- Replace trash cans to fuel brand s