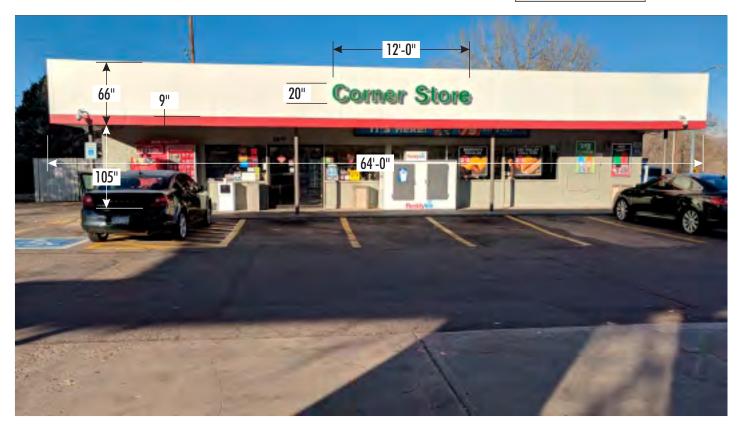

T.

4" ABLE ALTERNATOR LEDS WINDOW SIZE: 5" x 33 7/8" 1ABO4ALTW 9D

LED DISPLAY: 1.12 SQ. FT.

**EXISTING 16" TRACKING FONT PRICERS** 

(subject to confirmation)

Main I.D.

SIZES SUBJECT TO FINAL FIELD CONFIRMATION PRIOR TO MANUFACTURING

#### BUILDING FRONT

- Install new Circle K illuminated building sign
- Install new Circle K tri color non illuminated building
- Install white backer ACM on top side of fascia
- Replace trash cans to Circle K specifications
- Repaint building to Circle K specifications (remove wall mounted posters/ frames, paint behind them & reinstall)
- Paint bollards to Circle K specifications
- Paint light poles to Circle K specifications
- All Electrical Signs will comply with UL 48 UL File #E46729





#### **EXISTING**

20.00

Sq.Ft

**PROPOSED** 

20.00

Sq.Ft





#### BUILDING **REAR & SIDES**

- Install new Circle K illuminated building sign
- Install new Circle K tri color non illuminated building
- Install white backer ACM on top side of fascia
- Replace trash cans to Circle K specifications
- Repaint building to Circle K specifications (remove wall mounted posters/ frames, paint behind them & reinstall)
- Paint bollards to Circle K specifications
- Paint light poles to Circle K specifications
- All Electrical Signs will comply with UL 48 UL File #E46729



**EXISTING** 

00.00 Sq.Ft



**EXISTING** 

00.00 Sq.Ft



**EXISTING** 

00.00 Sq.Ft

42'-0" 66"

**PROPOSED** 



**PROPOSED** 

00.00 Sq.Ft

**PROPOSED** 

00.00 Sq.Ft







**CANOPY** 

- Install (2) new illuminated Circle K canopy signs
- Install new illuminated Circle K canopy fas