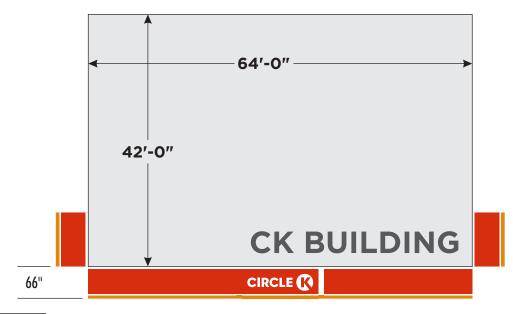

s (remove wall mounted posters/ frames, paint behind them & reinstall)
- Paint bollards to Circle K specifications
- Paint light poles to Circle K specifications
- All Electrical Signs will comply with UL 48 UL File #E46729





#### **EXISTING**

20.00

Sq.Ft

**PROPOSED** 

20.00

Sq.Ft





#### BUILDING **REAR & SIDES**

- Install new Circle K illuminated building sign
- Install new Circle K tri color non illuminated building
- Install white backer ACM on top side of fascia
- Replace trash cans to Circle K specifications
- Repaint building to Circle K specifications (remove wall mounted posters/ frames, paint behind them & reinstall)
- Paint bollards to Circle K specifications
- Paint light poles to Circle K specifications
- All Electrical Signs will comply with UL 48 UL File #E46729



**EXISTING** 

00.00 Sq.Ft



**EXISTING** 

00.00 Sq.Ft



**EXISTING** 

00.00 Sq.Ft

42'-0" 66"

**PROPOSED** 



**PROPOSED** 

00.00 Sq.Ft

**PROPOSED** 

00.00 Sq.Ft







**CANOPY** 

- Install (2) new illuminated Circle K canopy signs
- Install new illuminated Circle K canopy fascia on 3 sides & tri color non illuminated ACM on building side elevation
- Install white backer ACM on top side of fascia
- Paint bollards to Circle K specifications
- Paint light poles to Circle K specifications
- All Electrical Signs will comply with UL 48 UL File #E46729

#### **SITE OVERVIEW**

BUILDING SIDE

36"

**HEIGHT OF ACM** 

## --- W Sterne Pkwy --



MID

S Broadway -



**EXISTING** 

12.0 Sq. Ft.



#### **PROPOSED**

3'x3' CK ID - 4 Sq. Ft. Logo





IF BIRD SPIKES ARE PRESENT THEY NEED