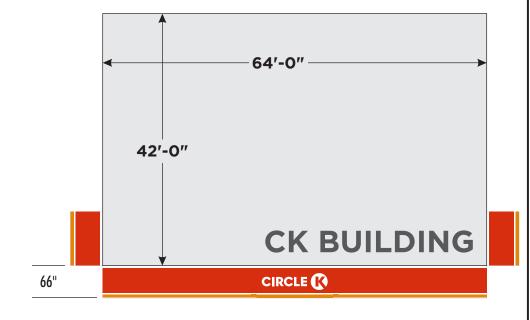

EGMENT LEDS WINDOW SIZE: 22 1/2" x 56" ← LED DISPLAY: 7.97 SQ. FT.

4" ABLE ALTERNATOR LEDS WINDOW SIZE: 5" x 33 7/8" 1ABO4ALTW 9D

LED DISPLAY: 1.12 SQ. FT.

**EXISTING 16" TRACKING FONT PRICERS** 

(subject to confirmation)

Main I.D.

SIZES SUBJECT TO FINAL FIELD CONFIRMATION PRIOR TO MANUFACTURING

#### BUILDING FRONT

- Install new Circle K illuminated building sign
- Install new Circle K tri color non illuminated building
- Install white backer ACM on top side of fascia
- Replace trash cans to Circle K specifications
- Repaint building to Circle K specifications (remove wall mounted posters/ frames, paint behind them & reinstall)
- Paint bollards to Circle K specifications
- Paint light poles to Circle K specifications
- All Electrical Signs will comply with UL 48 UL File #E46729





#### **EXISTING**

20.00

Sq.Ft

**PROPOSED** 

20.00

Sq.Ft





#### BUILDING **REAR & SIDES**

- Install new Circle K illuminated building sign
- Install new Circle K tri color non illuminated building
- Install white backer ACM on top side of fascia
- Replace trash cans to Circle K specifications
- Repaint building to Circle K specifications (remove wall mounted posters/ frames, paint behind them & reinstall)
- Paint bollards to Circle K specifications
- Paint light poles to Circle K specifications
- All Electrical Signs will comply with UL 48 UL File #E46729



**EXISTING** 

00.00 Sq.Ft



**EXISTING** 

00.00 Sq.Ft



**EXISTING** 

00.00 Sq.Ft

42'-0" 66"

**PROPOSED** 



**PROPOSED** 

00.00 Sq.Ft

**PROPOSED** 

00.00 Sq.Ft







**CANOPY** 

- Install (2) new illuminated Cir