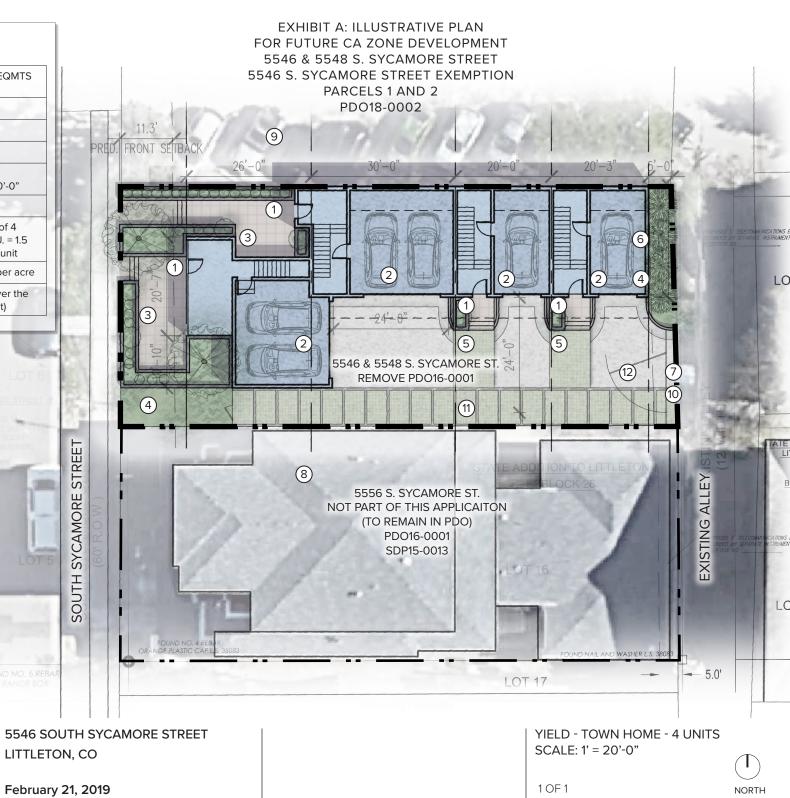

## Proposed Uses & Intent

This proposal includes intent to eliminate the PDO on the unbuilt portion (5546 and 5548 S. Sycamore) and revert back to the underlying zone. The intent is to apply for a Site Development Plan for four townhome units if the PDO is eliminated. An illustrative plan for the four townhome units is included as an Exhibit within this application.

The Exhibit A Illustrative Plan demonstrates the intent to construct a 4-unit townhome development, which is under the maximum density allowed by the CA zone. See below zoning matrix comparing requirements under existing PDO-CA versus CA zones. The townhomes

would be three (3) story, attached units. The 20% open space requirement of the CA zone would be met.

|                          | PDO-CA Zone Requirements<br>Residential Development | CA Zone Requirements<br>Residential Development                                           |
|--------------------------|-----------------------------------------------------|-------------------------------------------------------------------------------------------|
| Minimum lot size         | N/A                                                 | 2,500 SF                                                                                  |
| Open space required      | 10%                                                 | 20%                                                                                       |
| Maximum height           | 3 stories                                           | 40'                                                                                       |
| Building setbacks        | 9' front setback<br>No rear or side setback         | Predominant front setback: 10.9'<br>(see Exhibit C)<br>No side or rear setback            |
| Parking requirements     | 2 spaces per unit                                   | For multifamily dwellings containing<br>4 or more dwelling units = 1 ½<br>spaces per unit |
| Density                  | 15 dwelling units per acre                          | 75.75 dwelling units per acre                                                             |
| Number of dwelling units | Up to 4 (over entire PDO)                           | Up to 10 (over the subject property -<br>5546-48 S. Sycamore St.)                         |

#### General Comments

- 1. Letter of Intent has been revised to incorporate comments.
- 2. Please see Exhibit A: Illustrative Plan which demonstrates the Lot to remain in the PDO, and the Lots referenced in this application which are proposed to be removed from the PDO.
- 3.
- a. Please see Exhibit B: Compatibility with Subarea #2 of Downtown Littleton Design Standards.
- b. The intent is to develop the site for 4 townhome units, with 6 parking stalls. The CA density allows for 10 units on site, however the design team has concluded that the limits of the site are governed by how much parking can feasibly fit on the 0.14 acre lot.
- 4. Noted.
- 5. Label added to top of Exhibit A Illustrative Plan
- 6. Note added
- 7. Plan is dated
- 8. Plan is scaled at 1' = 20'-0"
- 9. Portion of plan that is to remain in PDO and not part of application has been noted
- 10. Predominant front setback has been recalculated. Refer to Exhibit C. Predominant front setback is 10.9'. The front unit does not exceed the 10.9' setback.
- 11. Zoning matrix comparing the current PDO to the CA zone has been added to the Illustrative Plan and revised Letter of Intent.
- 12. "Yield Town Home 4 Units" has been added to the title block on Illustrative Plan.