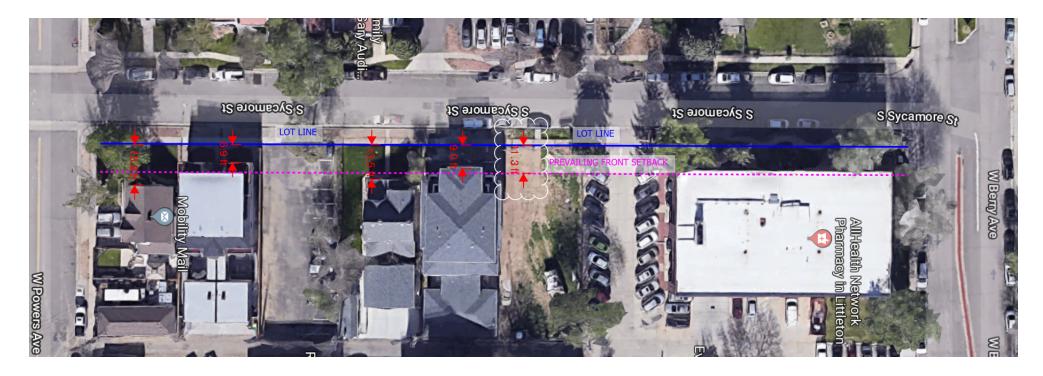

#### EXHIBIT C: PREDOMINANT FRONT SETBACK CALCULATION

Predominant front setback: 9.0' + 13.5' + 6.9' + 15.8' = 54.8/5 = 11.3'

March 21, 2019

Andrea Mimnaugh, Historic Preservation Planner City of Littleton Community Development Department (303)795-3748 DRT@littletongov.org

would be three (3) story, attached units. The 20% open space requirement of the CA zone would be met.

|                          | PDO-CA Zone Requirements<br>Residential Development | CA Zone Requirements<br>Residential Development                                           |
|--------------------------|-----------------------------------------------------|-------------------------------------------------------------------------------------------|
| Minimum lot size         | N/A                                                 | 2,500 SF                                                                                  |
| Open space required      | 10%                                                 | 20%                                                                                       |
| Maximum height           | 3 stories                                           | 40'                                                                                       |
| Building setbacks        | 9' front setback<br>No rear or side setback         | Predominant front setback: 10.9'<br>(see Exhibit C)<br>No side or rear setback            |
| Parking requirements     | 2 spaces per unit                                   | For multifamily dwellings containing<br>4 or more dwelling units = 1 ½<br>spaces per unit |
| Density                  | 15 dwelling units per acre                          | 75.75 dwelling units per acre                                                             |
| Number of dwelling units | Up to 4 (over entire PDO)                           | Up to 10 (over the subject property -<br>5546-48 S. Sycamore St.)                         |

#### General Comments

- 1. Letter of Intent has been revised to incorporate comments.
- 2. Please see Exhibit A: Illustrative Plan which demonstrates the Lot to remain in the PDO, and the Lots referenced in this application which are proposed to be removed from the PDO.
- 3.
- a. Please see Exhibit B: Compatibility with Subarea #2 of Downtown Littleton Design Standards.
- b. The intent is to develop the site for 4 townhome units, with 6 parking stalls. The CA density allows for 10 units on site, however the design team has concluded that the limits of the site are governed by how much parking can feasibly fit on the 0.14 acre lot.
- 4. Noted.
- 5. Label added to top of Exhibit A Illustrative Plan
- 6. Note added
- 7. Plan is dated
- 8. Plan is scaled at 1' = 20'-0"
- 9. Portion of plan that is to remain in PDO and not part of application has been noted
- 10. Predominant front setback has been recalculated. Refer to Exhibit C. Predominant front setback is 10.9'. The front unit does not exceed the 10.9' setback.
- 11. Zoning matrix comparing the current PDO to the CA zone has been added to the Illustrative Plan and revised Letter of Intent.
- 12. "Yield Town Home 4 Units" has been added to the title block on Illustrative Plan.