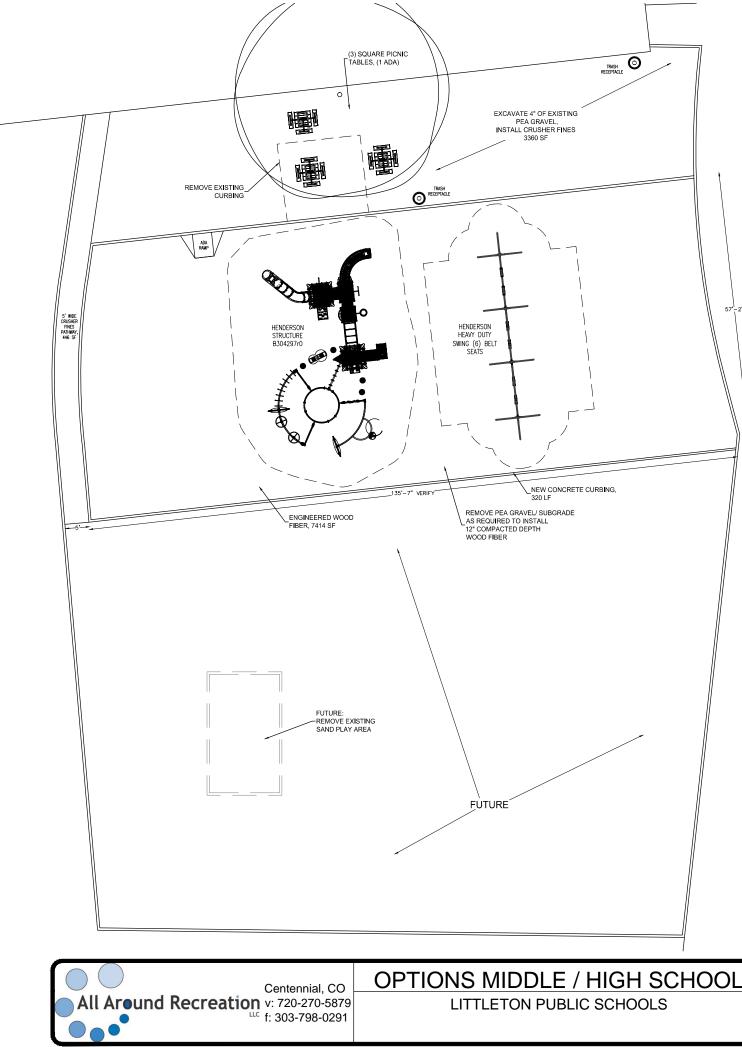

| L | Job # CO-2812      | Sheet: 4 of 4     |
|---|--------------------|-------------------|
|   | Scale: 1" = 20'-0" | Designer: TKA     |
|   | Date: 6/4/18       | Revision: 2/12/19 |

S. ACOMA STREET