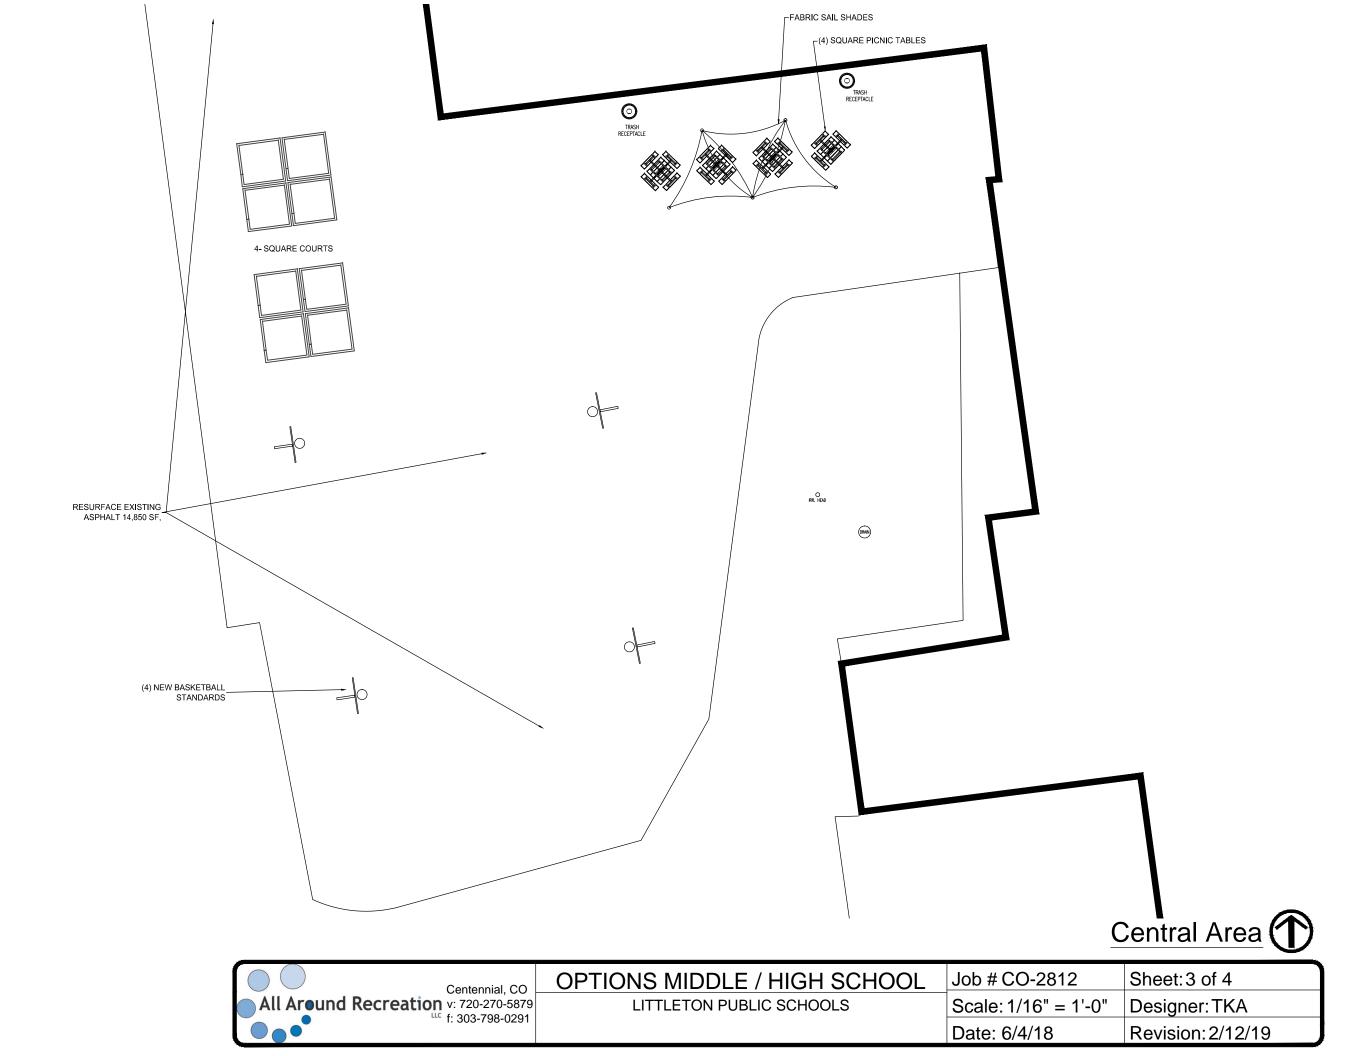

|   | EVISITING<br>OPENING<br>M CURB<br>RECEPTACLE          |                                                     |
|---|-------------------------------------------------------|-----------------------------------------------------|
|   | Middle / High S                                       | School Area                                         |
| L | Job # CO-2812<br>Scale: 1/16" = 1'-0"<br>Date: 6/5/18 | Sheet: 2 of 4<br>Designer: TKA<br>Revision: 2/12/19 |