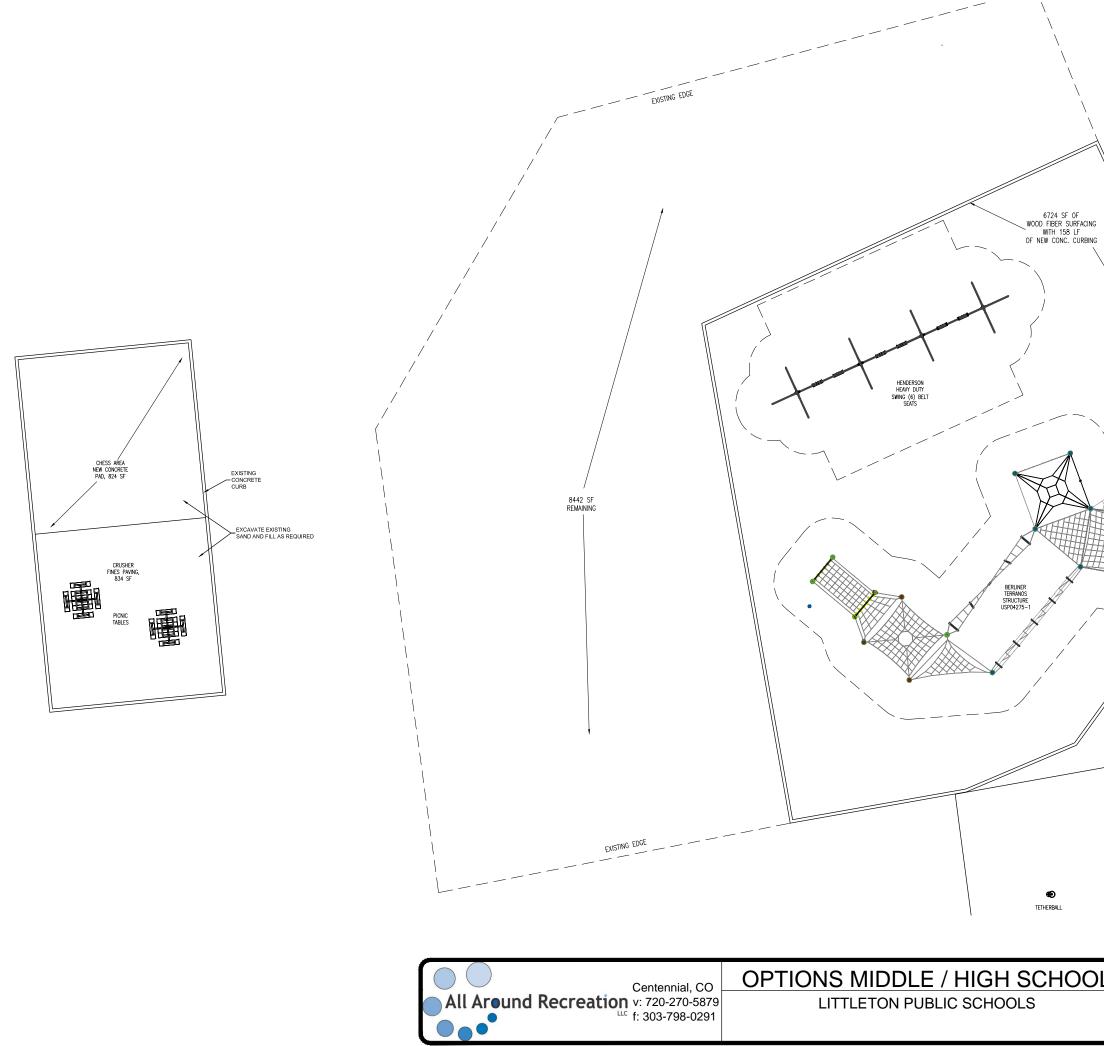

|   | EVISITING<br>OPENING<br>M CURB<br>RECEPTACLE          |                                                     |
|---|-------------------------------------------------------|-----------------------------------------------------|
|   | Middle / High S                                       | School Area                                         |
| L | Job # CO-2812<br>Scale: 1/16" = 1'-0"<br>Date: 6/5/18 | Sheet: 2 of 4<br>Designer: TKA<br>Revision: 2/12/19 |