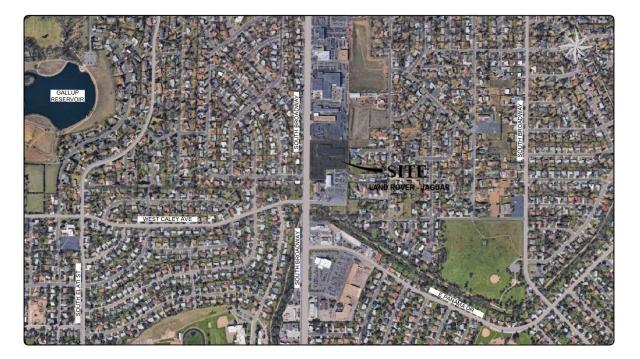

The subject property is located on 3 separate parcels of land (Parcels 1-3) within Littleton, CO, however a smaller portion of parcel 2 is located within the city of Centennial. The development plan seeks to consolidate the City of Littleton parcels 1, 2 and 3. In addition, to the parcel consolidation the parking and impervious areas will be modified to be consistent with the City of Littleton's current open space requirements. The site will require 20% evenly distributed, total open space within the City of Littleton, with 10% being along the South Broadway Frontage. The development plan also intends to remove and replace the existing 6' vertical curb, gutter & crosspans adjacent to the property along South Broadway. Additionally, the 5 ft attached walk will also be replaced with a wider 7' concrete walk with multimodal access directly to the building.

## Figure 1 – Kuni Land Rover – Jaguar Dealership Expansion