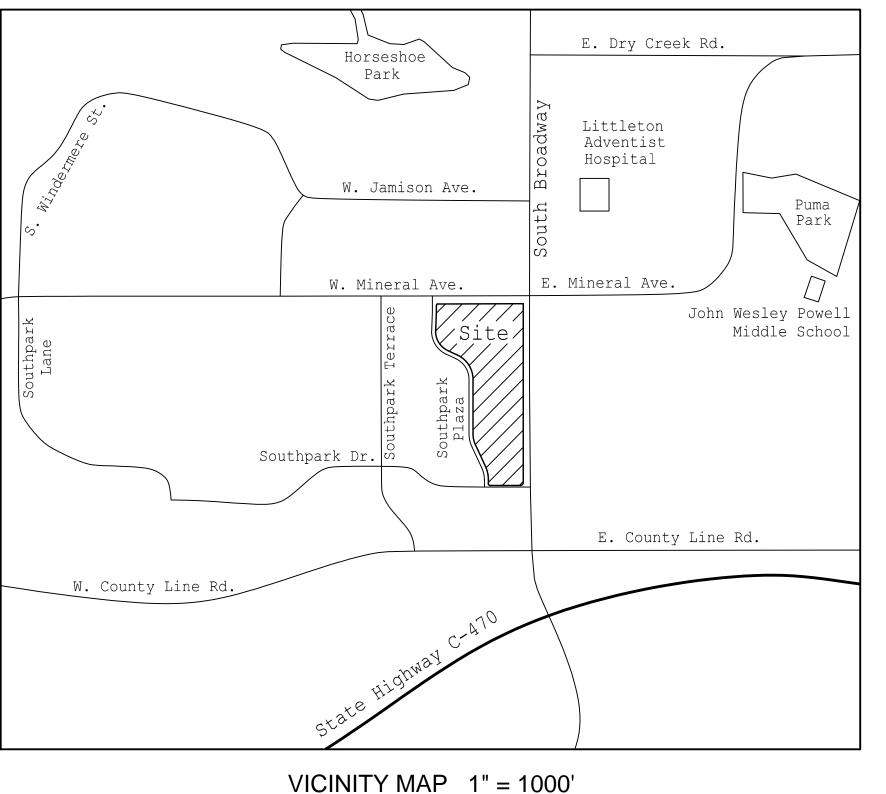

|                              |

# T AT SOUTHPARK SUBDIVISION FILING NO. 1 FINAL PLAT

BEING A REPLAT OF LOT 1, SOUTHPARK SUBDIVISION FILING NO. 1 A PART OF THE SOUTHWEST ONE QUARTER OF SECTION 34 TOWNSHIP 5 SOUTH, RANGE 68 WEST OF THE 6th PRINCIPAL MERIDIAN CITY OF LITTLETON, COUNTY OF ARAPAHOE, STATE OF COLORADO 26.025 ACRES ±

## CASE No. FP18-0003



### AL ESTATE OWNERS

, HAVE SEARCHED THE RECORDS OF THE ARAPAHOE COUNTY TAX ASSESSOR AND THE COUNTY CLERK AND RECORDER FOR THE LAND THAT IS SUBJECT OF THIS APPLICATION AND HAVE FOUND THAT NO WNER IS IDENTIFIED THEREIN PURSUANT TO C.R.S. 24-65.5-103.

#### JNITY DEVELOPMENT:

THIS \_\_\_\_\_ DAY OF \_\_ , 2018, BY THE DIRECTOR OF COMMUNITY DEVELOPMENT.

#### OF COMMUNITY DEVELOPMENT

#### WORKS:

THIS \_\_\_\_\_ \_\_\_ DAY OF \_\_ , 2018, BY THE DIRECTOR OF PUBLIC WORKS.

#### OF PUBLIC WORKS

#### TORNEY APPROVAL:

AS TO FORM THIS \_\_\_\_\_ DAY OF \_\_

, 2018.

#### **CITY ATTORNEY**

#### DUNCIL:

THIS DAY OF , 2018, BY THE LITTLETON CITY COUNCIL.



4955 Iris Street, Wheat Ridge, CO 80033 (303) 504-4440

#### NOTES:

1. STATUTE OF LIMITATIONS DISCLOSURE REQUIRED PER 13-80-105, C.R.S