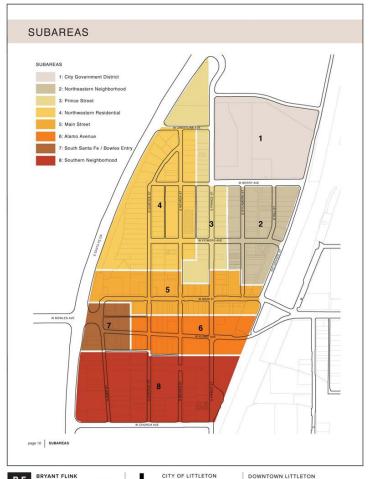

### **Process**

✓ Recommendation to Planning Commission by HPB – June, 2018

✓ Final Decision-making Authority by PC- July 9

Ratification by City Council – August 7

Map of downtown

8 sub-areas