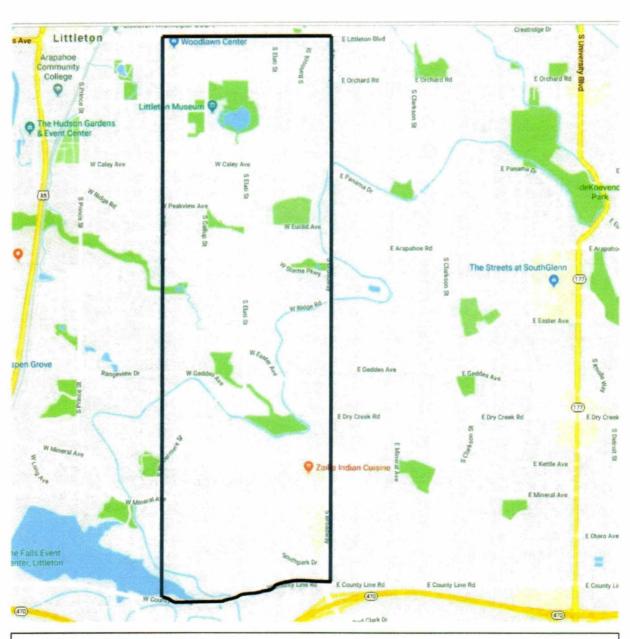

#### Survey Areas:

All contacts and attempts were within the defined survey boundary area. Circulators started in areas closest to the proposed licensed site and obtained samples throughout the boundary area. Please see attached map.

# SUNCOR ENERGY SALES INC. APPLICATION FOR A 3.2% BEER D/B/A Shell #28 TO SELL FOR CONSUMPTION 6556 S. Broadway OFF THE PREMISES Littleton & Event Center The Streets at South G e Falls Event **NEIGHBORHOOD BOUNDARIES:** Littleton Blvd. ON THE NORTH: ON THE SOUTH: **Littleton City Limits** ON THE WEST: S. Windermere Street ON THE EAST: S. Broadway

BUSINESS AND RESIDENTIAL AREAS COVERED IN SURVEY SURVEY DATES:

JUNE 14 & 16, 2018

ON THE NORTH:

Littleton Blvd.

ON THE WEST:

S. Windermere Street

ON THE SOUTH:

**Littleton City Limits** 

ON THE EAST:

S. Broadway