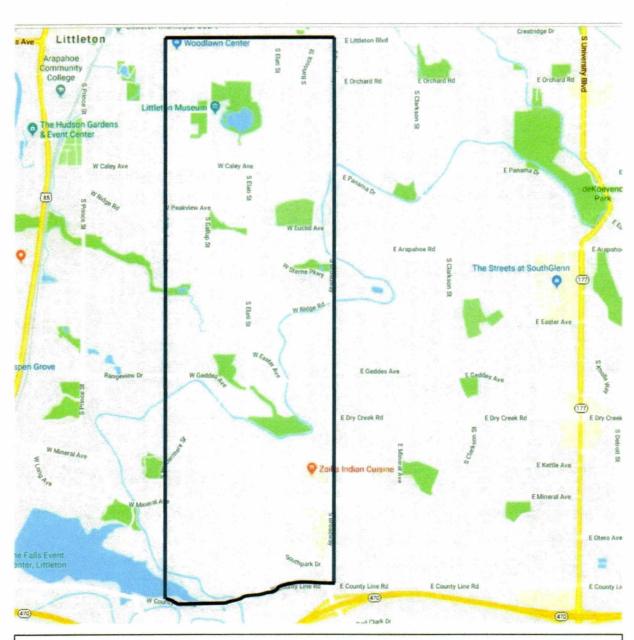

#### Survey Areas:

All contacts and attempts were within the defined survey boundary area. Circulators started in areas closest to the proposed licensed site and obtained samples throughout the boundary area. Please see attached map.

ON THE NORTH: ON THE WEST: Littleton Blvd.

S. Windermere Street

ON THE SOUTH:

**Littleton City Limits** 

ON THE EAST: S. Broadway

| I, Alysa Camerlo, being of legal age (21 years or older),                                                                                                                                                                                                                                                                                                                                                                                                                                                                                                                                                     |
|---------------------------------------------------------------------------------------------------------------------------------------------------------------------------------------------------------------------------------------------------------------------------------------------------------------------------------------------------------------------------------------------------------------------------------------------------------------------------------------------------------------------------------------------------------------------------------------------------------------|
| <ul> <li>do hereby state that I was the circulator of said petition and further state that</li> <li>I personally witnessed each signature appearing on said petition</li> <li>each signature thereon is the signature of the person whose name it purports to be</li> <li>the address given opposite that person's signature is the true address of the person signing</li> <li>every person who signed represented himself or herself.</li> <li>the petition signer read or had the opportunity to read the statement appearing on the signature sheet and understood the nature of the petition.</li> </ul> |
| I also hereby swear and affirm that no promises, threats, or inducements were employed whatsoever in connection with the presentation of this petition, and that every signature appearing hereon was completely free and voluntarily given.                                                                                                                                                                                                                                                                                                                                                                  |
| Signature of Circulator                                                                                                                                                                                                                                                                                                                                                                                                                                                                                                                                                                                       |
| State of Colorado ) ) ss.                                                                                                                                                                                                                                                                                                                                                                                                                                                                                                                                                                                     |
| County of EL PASO )                                                                                                                                                                                                                                                                                                                                                                                                                                                                                                                                                                                           |
| Subscribed and sworn to before me this <u>Sort</u> day of <u>Tuwe</u> , 201 <u>S</u>                                                                                                                                                                                                                                                                                                                                                                                                                                                                                                                          |
| EVA L. GARRETSON NOTARY PUBLIC STATE OF COLORADO NOTARY ID 20024024959 SOMMISSION EXPIRES AUG 26, 2019                                                                                                                                                                                                                                                                                                                                                                                                                                                                                                        |
| My Commission expires: Numst H 2019                                                                                                                                                                                                                                                                                                                                                                                                                                                                                                                                                                           |

ON THE NORTH:

Littleton Blvd.

ON THE WEST:

S. Windermere Street

ON THE SOUTH:

ON THE EAST:

**Littleton City Limits** 

S. Broadway