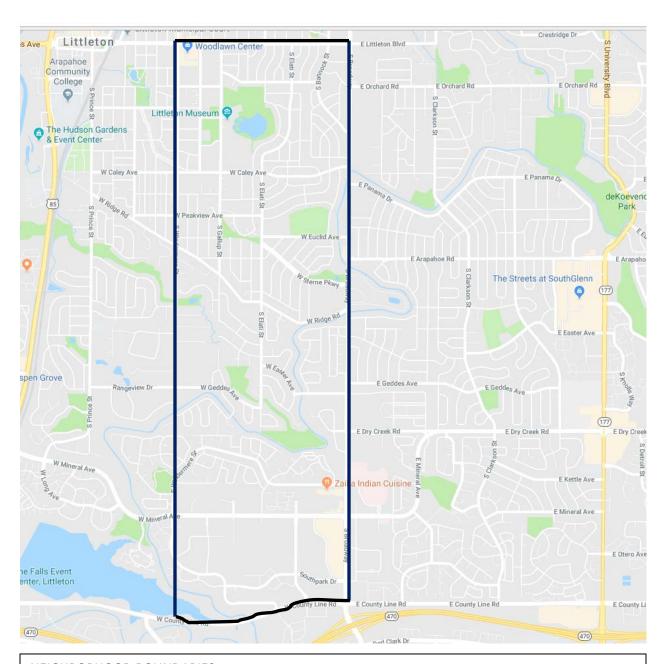

## SUNCOR ENERGY SALES INC. D/B/A Shell #28 6556 S. Broadway

## **NEIGHBORHOOD BOUNDARIES:**

ON THE NORTH: Littleton Blvd. ON THE SOUTH: Littleton City Limits

ON THE WEST: S. Windermere Street ON THE EAST: S. Broadway