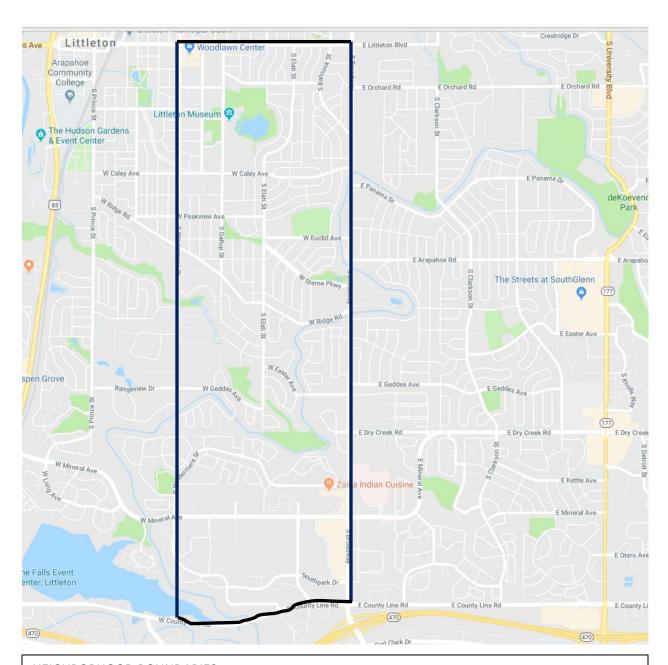

## NEIGHBORHOOD BOUNDARIES AND PUBLIC HEARING DATES ARE SET

| NAME OF APPLICANT:                                                                                                                                                                                                                                                                                                                                                                                                                                               | CAN EC INC. DOMA CHELL #447                                                                                                                                                                                                                                                                                                         |
|------------------------------------------------------------------------------------------------------------------------------------------------------------------------------------------------------------------------------------------------------------------------------------------------------------------------------------------------------------------------------------------------------------------------------------------------------------------|-------------------------------------------------------------------------------------------------------------------------------------------------------------------------------------------------------------------------------------------------------------------------------------------------------------------------------------|
| SUNCOR ENERGY                                                                                                                                                                                                                                                                                                                                                                                                                                                    | SALES INC., D/B/A SHELL #147                                                                                                                                                                                                                                                                                                        |
| LIQUOR OR BEER LICEN                                                                                                                                                                                                                                                                                                                                                                                                                                             |                                                                                                                                                                                                                                                                                                                                     |
| 3.2% OFF PREMISE                                                                                                                                                                                                                                                                                                                                                                                                                                                 | LIQUOR LICENSE                                                                                                                                                                                                                                                                                                                      |
| PROPOSED ADDRESS OF 8020 S. BROADWAY                                                                                                                                                                                                                                                                                                                                                                                                                             | LICENSED ESTABLISHMENT:                                                                                                                                                                                                                                                                                                             |
| Applicant) for and/or on be objections to the City of Little                                                                                                                                                                                                                                                                                                                                                                                                     | (Liquor or Beer License Applicant) (Attorney for Liquor or Beer License half of the liquor or beer license applicant, hereby consent and waive any eton City Clerk canvassing the Licensing Authority Board Members, by email, to the suggested neighborhood boundaries and public hearing date for the r beer license applied for. |
| Specifically, I agree to the fo                                                                                                                                                                                                                                                                                                                                                                                                                                  | ollowing neighborhood boundaries proposed by the City staff:                                                                                                                                                                                                                                                                        |
| On the north –                                                                                                                                                                                                                                                                                                                                                                                                                                                   | Littleton Boulevard                                                                                                                                                                                                                                                                                                                 |
| On the south –                                                                                                                                                                                                                                                                                                                                                                                                                                                   | Littleton City Limits                                                                                                                                                                                                                                                                                                               |
| On the west –                                                                                                                                                                                                                                                                                                                                                                                                                                                    | S Windermere Street                                                                                                                                                                                                                                                                                                                 |
| On the east –                                                                                                                                                                                                                                                                                                                                                                                                                                                    | S Broadway                                                                                                                                                                                                                                                                                                                          |
| Further, I agree to the public hearing being held on the 11 <sup>th</sup> day of July, 2018 at 6:30 p.m.  I understand that if the telephone vote of the Authority is negative in regard to either the boundaries or date as specified above, that I will be contacted by the City Clerk so that I may appear at the next meeting of the Licensing Authority for the purposes of establishing the neighborhood boundaries and/or the date of the public hearing. |                                                                                                                                                                                                                                                                                                                                     |
| Signature (Liquor or Beer License App                                                                                                                                                                                                                                                                                                                                                                                                                            | Date licant)                                                                                                                                                                                                                                                                                                                        |
| Cealin & man                                                                                                                                                                                                                                                                                                                                                                                                                                                     | 6/26/18                                                                                                                                                                                                                                                                                                                             |
| Signature Paralegal (Attorney for Liquor Beer                                                                                                                                                                                                                                                                                                                                                                                                                    | Date '                                                                                                                                                                                                                                                                                                                              |
| License Applicant)                                                                                                                                                                                                                                                                                                                                                                                                                                               |                                                                                                                                                                                                                                                                                                                                     |

## SUNCOR ENERGY SALES INC. D/B/A Shell #147 8020 S. Broadway

## **NEIGHBORHOOD BOUNDARIES:**

ON THE NORTH: Littleton Blvd. ON THE SOUTH: Littleton City Limits

ON THE WEST: S. Windermere Street ON THE EAST: S. Broadway