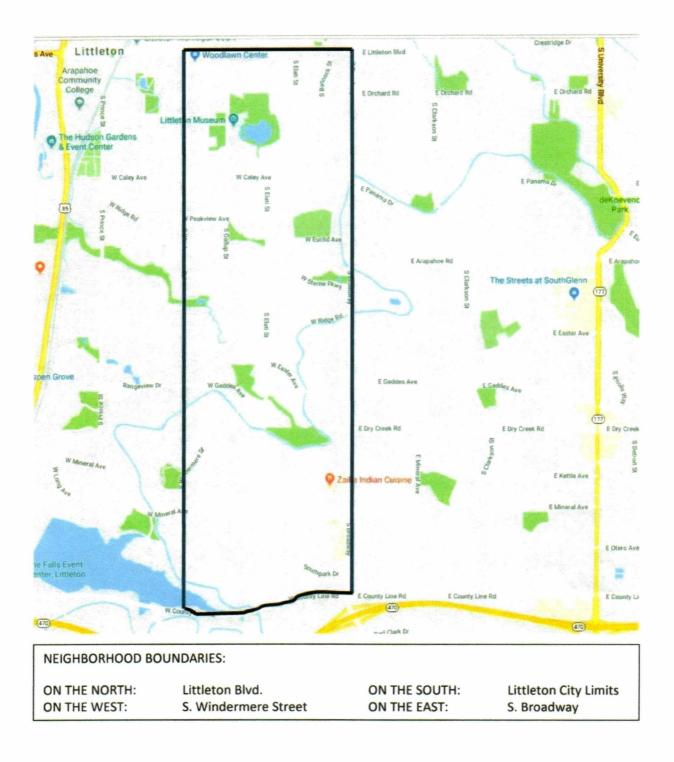

Survey Areas:

All contacts and attempts were within the defined survey boundary area. Circulators started in areas closest to the proposed licensed site and obtained samples throughout the boundary area. Please see attached map.