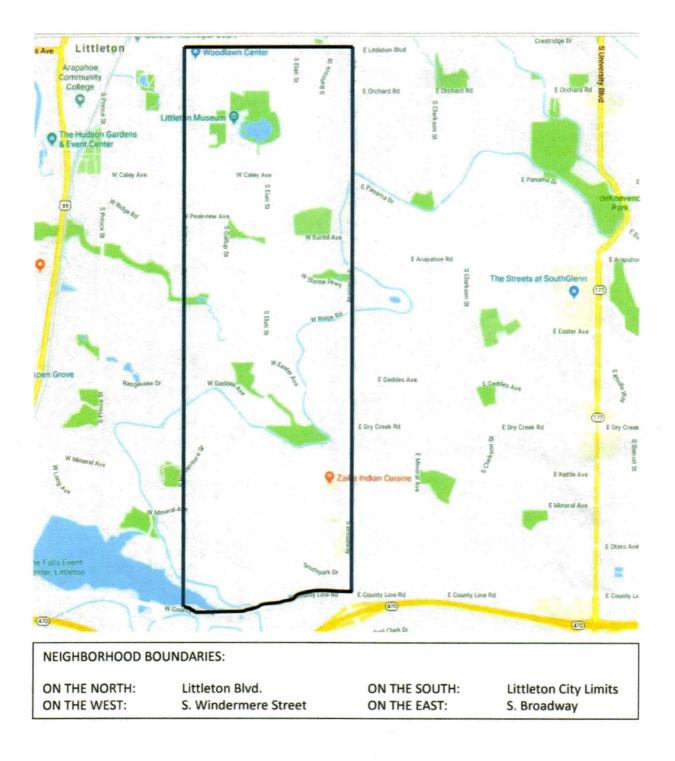

Survey Areas:

All contacts and attempts were within the defined survey boundary area. Circulators started in areas closest to the proposed licensed site and obtained samples throughout the boundary area. Please see attached map.