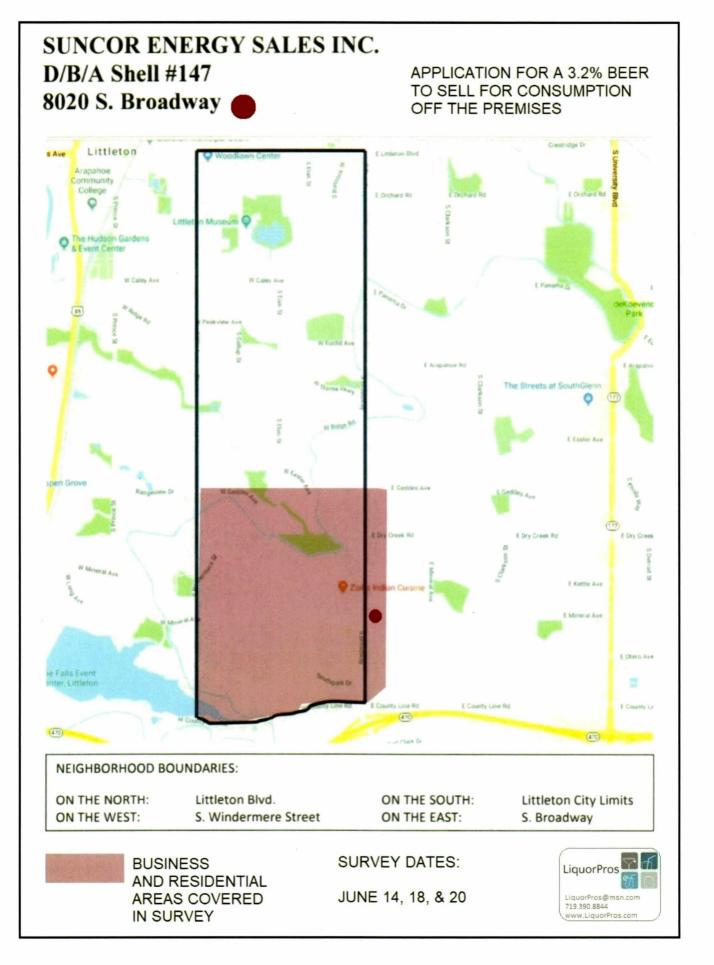

June 20, 2018

RESULTS OF THE LIQUOR LICENSE SURVEY REGARDING: Shell #147

<u>Shell #147</u> 8020 S. Broadway Littleton, CO 80121

Applicant: Suncor Energy Sales, Inc.

Purpose: Application for a 3.2% Beer License for Off-Premises Consumption

Survey Areas:

All contacts and attempts were within the defined survey boundary area. Circulators started in areas closest to the proposed licensed site and obtained samples throughout the boundary area. Please see attached map.

#### Applicant: Suncor Energy Sales Inc. d/b/a/: Shell #147 Address: 8020 S. Broadway, Littleton, CO 80121 Application for a 3.2% Beer License for Off-Premises Consumption

A <u>PUBLIC HEARING</u> on this matter will be held before the Local Liquor Licensing Authority, in the Council Chambers of the Littleton Center located at 2255 West Berry Avenue on Wednesday July 11, 2018 at 6:30 P.M WARNING