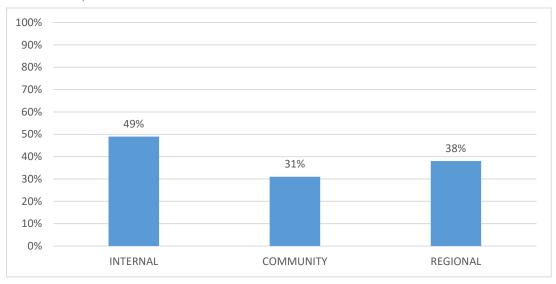

## **SUMMARY**

Status and timing of major project steps.

| Name      | Start        | Finish       | Duration  | % Complete |
|-----------|--------------|--------------|-----------|------------|
| INTERNAL  | Sat 2/3/18   | Fri 11/2/18  | 195 days  | 49%        |
| COMMUNITY | Tue 11/21/17 | Tue 2/28/23  | 1376 days | 31%        |
| REGIONAL  | Tue 11/21/17 | Tue 12/31/19 | 551 days  | 38%        |