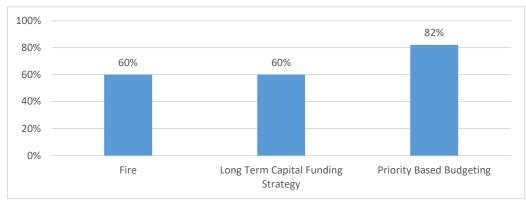

# % COMPLETE

Status for all top-level tasks.

### Status and timing of major project steps.

| Name                                        | Start       | Finish       | Duration | %<br>Complete |
|---------------------------------------------|-------------|--------------|----------|---------------|
| Fire                                        | Tue 3/28/17 | Tue 1/1/19   | 460 days | 60%           |
| Dispatch                                    | Tue 3/28/17 | Mon 1/1/18   | 200 days | 100%          |
| Fire & EMS Service                          | Mon 5/1/17  | Tue 1/1/19   | 436 days | 52%           |
| Long Term Capital Funding Strategy          | Mon 6/5/17  | Tue 12/31/19 | 672 days | 60%           |
| Problem Definition                          | Mon 6/5/17  | Sun 8/27/17  | 60 days  | 100%          |
| Initial Comms & TABOR                       | Mon 8/28/17 | Tue 11/7/17  | 51 days  | 100%          |
| Options Review & Complete<br>TABOR Projects | Sat 2/3/18  | Mon 12/31/18 | 236 days | 43%           |
| Select Option                               | Tue 1/1/19  | Fri 6/28/19  | 129 days | 0%            |
| Implement Option                            | Mon 7/1/19  | Tue 12/31/19 | 132 days | 0%            |
| Priority Based Budgeting                    | Wed 11/8/17 | Mon 12/31/18 | 299 days | 82%           |
| Pre-project                                 | Wed 11/8/17 | Tue 1/9/18   | 44 days  | 100%          |
| Overview & Program Inventory                | Tue 1/23/18 | Fri 2/23/18  | 24 days  | 100%          |
| Program Costing                             | Tue 2/27/18 | Fri 4/27/18  | 44 days  | 100%          |
| Program Scoring                             | Mon 4/30/18 | Tue 6/26/18  | 42 days  | 55%           |
| Present Model                               | Wed 6/27/18 | Tue 8/14/18  | 34 days  | 0%            |
| Analysis (Ongoing)                          | Wed 9/26/18 | Mon 12/31/18 | 69 days  | 0%            |