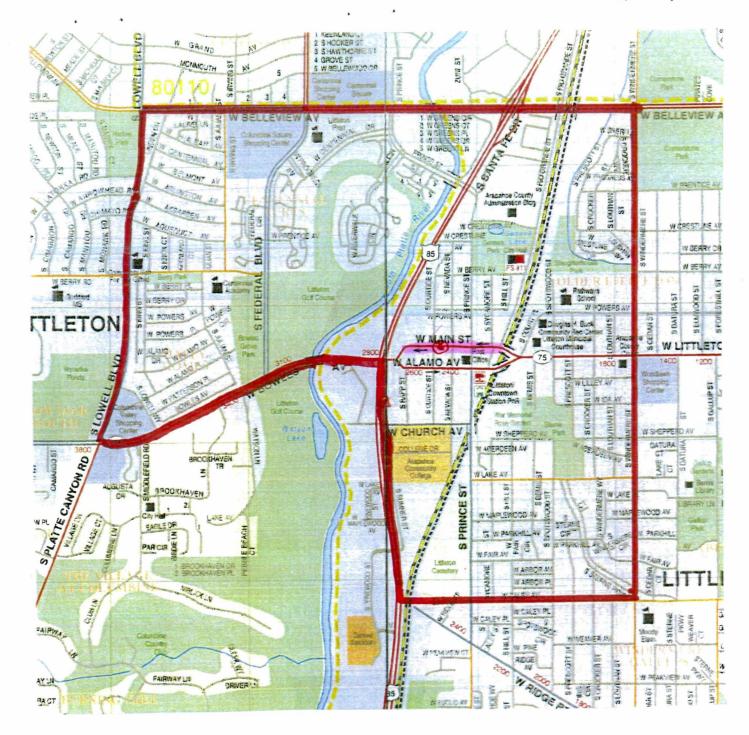

### MAP OF THE DESIGNATED NEIGHBORHOOD CONCERNING A HOTEL AND RESTAURANT LIQUOR LICENSE

Applicant: BORN 2 BAKE, LLC. Trade Name: BORN 2 BAKE

Location: 2540 W. MAIN STREET

LITTLETON, COLORADO 80120