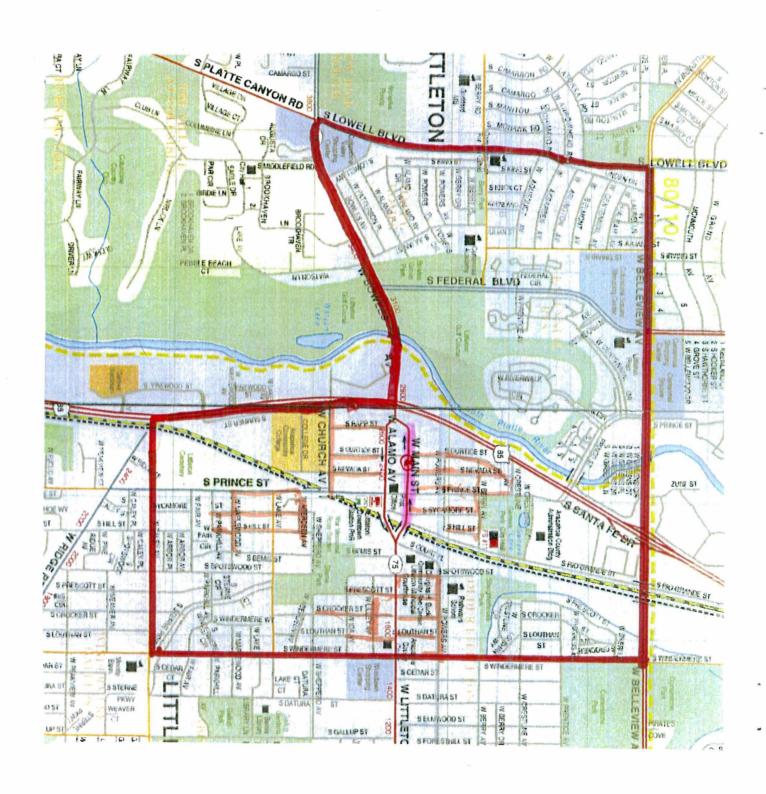

### **Boundaries:**

North - W. Belleview Ave.

South - W. Caley Ave.

West - S. Lowell Blvd.

East - S. Windermere

St.

Residences

# MAP OF THE DESIGNATED NEIGHBORHOOD CONCERNING A HOTEL AND RESTAURANT LIQUOR LIC LIQUOR LICENSE

Applicant: BORN 2 BAKE, LLC.

Trade Name: BORN 2 BAKE

Location: 2540 W. MAIN STREET

LITTLETON, COLORADO 80120