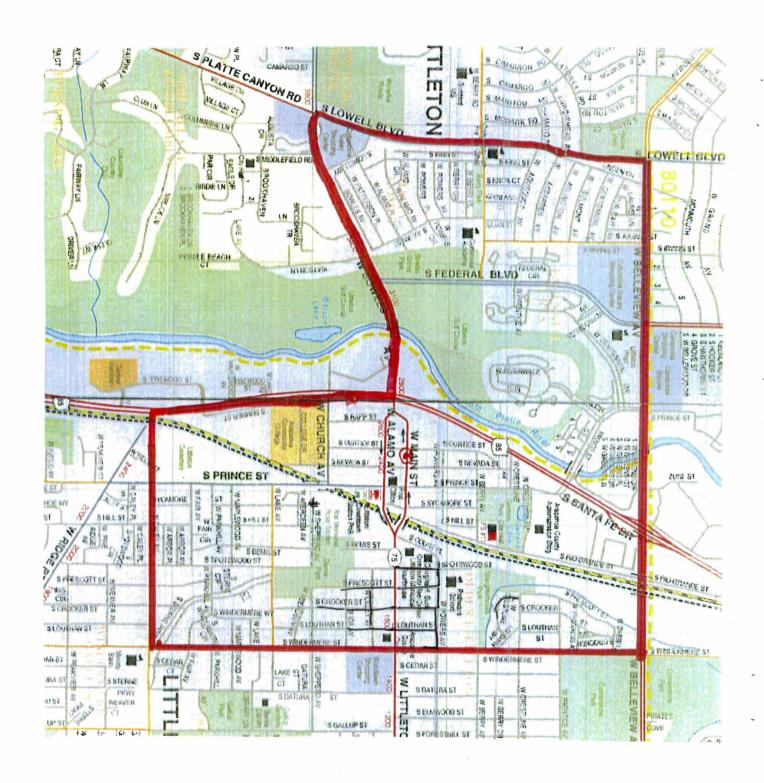

### **Boundaries:**

North - W. Belleview Ave.

South - W. Caley Ave.

West - S. Lowell Blvd.

East - S. Windermere

St.

Residences

### MAP OF THE DESIGNATED NEIGHBORHOOD CONCERNING A HOTEL AND RESTAURANT LIQUOR LICENSE

Applicant: BORN 2 BAKE, LLC. Trade Name: BORN 2 BAKE

Location: 2540 W. MAIN STREET

LITTLETON, COLORADO 80120