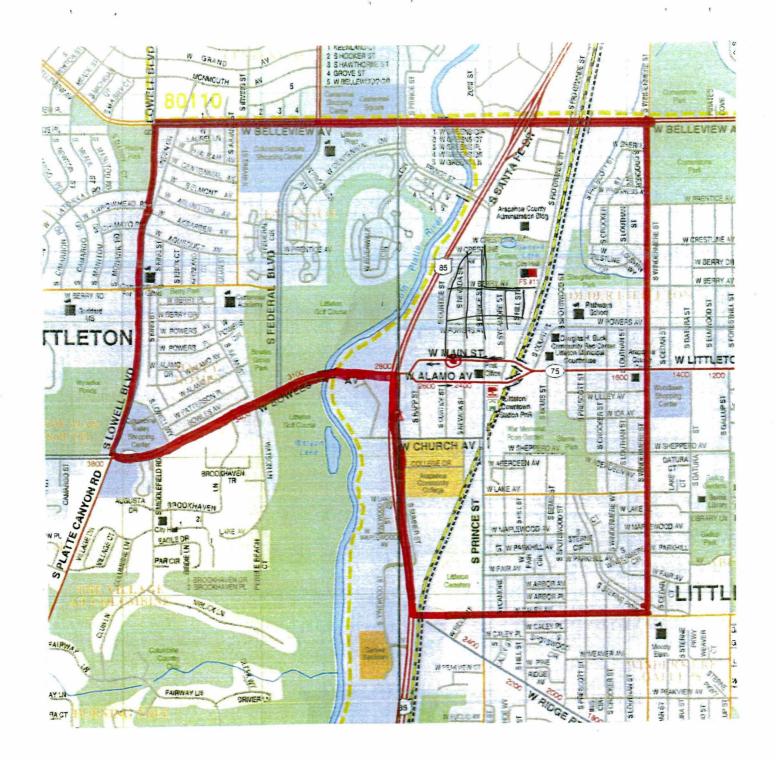

### **Boundaries:**

North - W. Belleview Ave.

South - W. Caley Ave.

West - S. Lowell Blvd.

East - S. Windermere

St.

Residences

# MAP OF THE DESIGNATED NEIGHBORHOOD CONCERNING A HOTEL AND RESTAURANT LIQUOR LIC LIQUOR LICENSE

Applicant: BORN 2 BAKE, LLC.

Trade Name: BORN 2 BAKE

Location: 2540 W. MAIN STREET

LITTLETON, COLORADO 80120