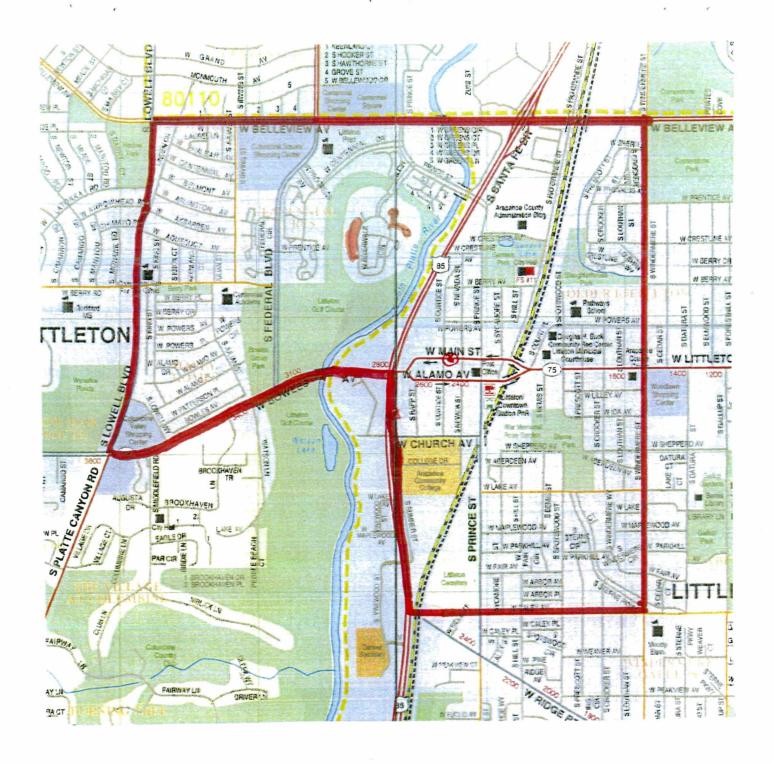

### CONCERNING MAP OF THE DESIGNATED NEIGHBORHOOD NG A HOTEL AND RESTAURANT LIQUOR LIC LIQUOR LICENSE

Applicant: BORN 2 BAKE, LLC.

Trade Name: BORN 2 BAKE

Location: 2540 W. MAIN STREET
LITTLETON, COLORADO 80120