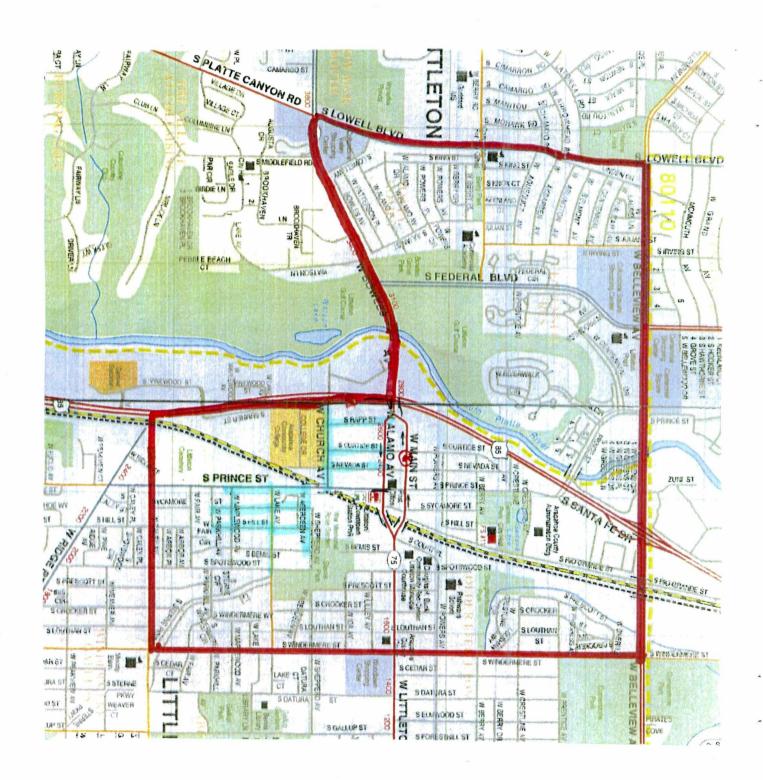

### **Boundaries:**

North - W. Belleview Ave.

South - W. Caley Ave.

West - S. Lowell Blvd.

East - S. Windermere

St.

Residences

### CONCERNING MAP OF THE DESIGNATED NEIGHBORHOOD NG A HOTEL AND RESTAURANT LIQUOR LIC LIQUOR LICENSE

Applicant: BORN 2 BAKE, LLC.

Trade Name: BORN 2 BAKE

Location: 2540 W. MAIN STREET
LITTLETON, COLORADO 80120