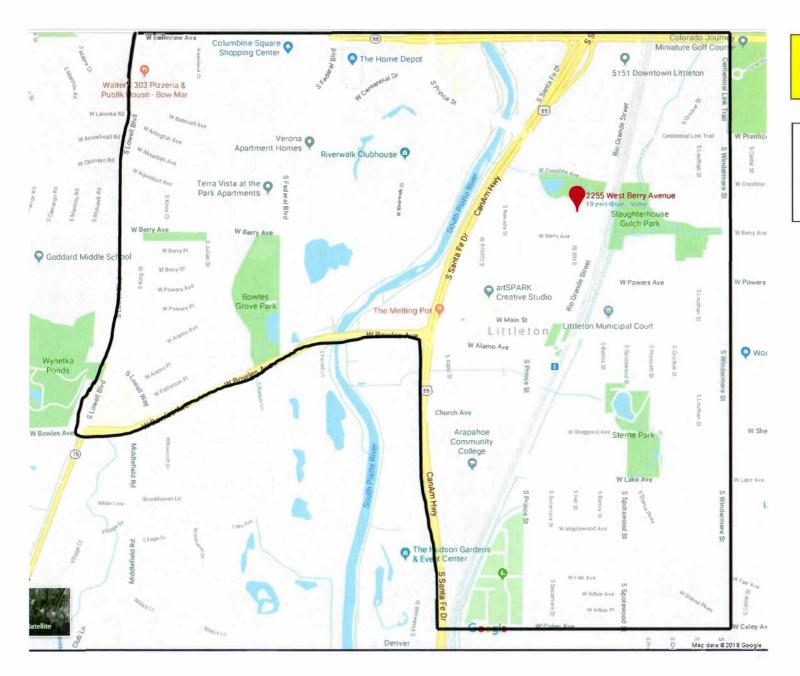

Specifically, I agree to the following neighborhood boundaries proposed by the City staff:

On the north -

W Belleview Avenue

On the south -

W Caley Avenue

On the west -

S Lowell Boulevard

On the east -

S Windermere Street

Further, I agree to the public hearing being held on the 13th day of June, 2018 at 6:30 p.m.

I understand that if the telephone vote of the Authority is negative in regard to either the boundaries or date as specified above, that I will be contacted by the City Clerk so that I may appear at the next date of the public hearing.

## **Boundaries:**

North - W. Belleview Ave.

South - W. Caley Ave.

West - S. Lowell Blvd.

East - S. Windermere

St.