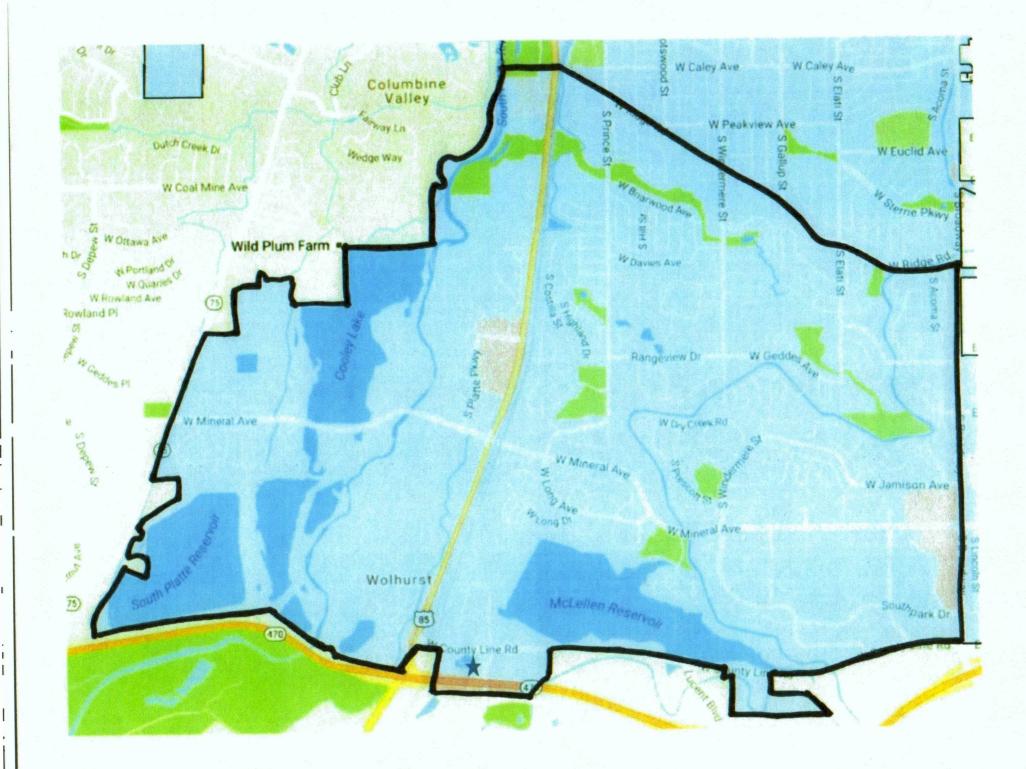

Specifically, I agree to the following neighborhood boundaries proposed by the City staff:

On the north - Ridge Road

On the south - Littleton City Limits

On the west – Littleton City Limits

On the east – Broadway

NEIGHBORHOOD PETITIONING BOUNDARIES:

ON THE NORTH: Ridge Road

| Littleton City Limits |
|-----------------------|
| Littleton City Limits |
| Broadway              |
|                       |

가 가지 않는 것을 가지 않는 것을 가지 않는다. 이 나는 것이 가 확장할 것을 하게 실험하고 수 있을 뿐 것을 통해 한 것으로 있는다. 이 가 가지 않는다. 이 바이라는 사람들은 것 수 가 나는 것은 것은 것은 사람들은 것 같아요.