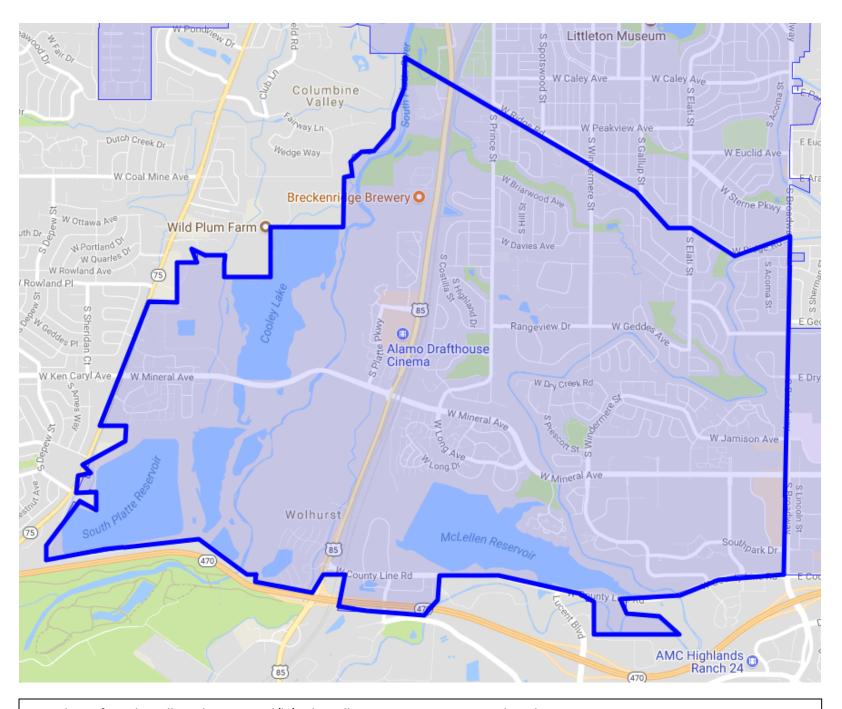

## NEIGHBORHOOD BOUNDARIES AND PUBLIC HEARING DATES ARE SET

| NAME OF APPLICANT: THE FALLS LITTLETON, LLC                                                                                                                                                                                                                                                                                                                                                                                      |  |  |  |
|----------------------------------------------------------------------------------------------------------------------------------------------------------------------------------------------------------------------------------------------------------------------------------------------------------------------------------------------------------------------------------------------------------------------------------|--|--|--|
| LIQUOR OR BEER LICENSE APPLIED FOR: LODGING & ENTERTAINMENT                                                                                                                                                                                                                                                                                                                                                                      |  |  |  |
| PROPOSED ADDRESS OF LICENSED ESTABLISHMENT: 8199 SOUTH PARK CART                                                                                                                                                                                                                                                                                                                                                                 |  |  |  |
| I, John Neubauer (Liquor or Beer License Applicant) (Attorney for Liquor or Beer License Applicant) for and/or on behalf of the liquor or beer license applicant, hereby consent and waive any objections to the boundaries as defined by the City of Littleton City Clerk's office, for purposes of determining the needs and desires of the adult inhabitants of the defined area for issuance of the above mentioned license. |  |  |  |
| Specifically, I agree to the following neighborhood boundaries proposed by the City staff:                                                                                                                                                                                                                                                                                                                                       |  |  |  |
| On the north - Ridge Road                                                                                                                                                                                                                                                                                                                                                                                                        |  |  |  |
| On the south – Littleton City Limits                                                                                                                                                                                                                                                                                                                                                                                             |  |  |  |
| On the west – Littleton City Limits                                                                                                                                                                                                                                                                                                                                                                                              |  |  |  |
| On the east – Broadway                                                                                                                                                                                                                                                                                                                                                                                                           |  |  |  |
| Further, I agree to the public hearing being held on the 11th day of October, 2017 at 6:30 p.m.                                                                                                                                                                                                                                                                                                                                  |  |  |  |
| I understand that if I, or any party of interest, has an objection to the boundaries as defined, a special hearing before the Littleton Licensing Authority may be convened to discuss determination of new boundaries. Scheduling of such a hearing <i>may</i> delay the date of the actual hearing.                                                                                                                            |  |  |  |
| Signature (Liquor or Beer License Applicant)  8 - 24 - 2017  Date                                                                                                                                                                                                                                                                                                                                                                |  |  |  |
| Signature Date (Attorney for Liquor or Beer License Applicant)                                                                                                                                                                                                                                                                                                                                                                   |  |  |  |

## **NEIGHBORHOOD PETITIONING BOUNDARIES:**

ON THE NORTH: Ridge Road

ON THE SOUTH: Littleton City Limits ON THE WEST: Littleton City Limits

ON THE EAST: Broadway

Boundaries for: The Falls Littleton, LLC, d/b/a The Falls Event Center, 8199 South Park Court

N – Ridge Road S – Littleton City Limits

W – Littleton City Limits

E - Broadway