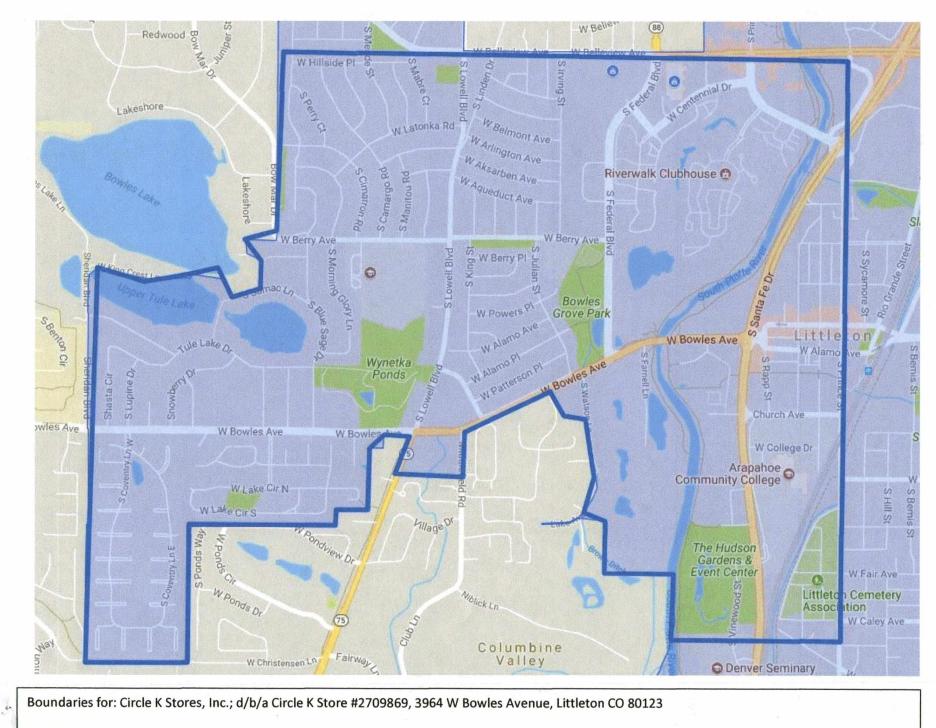

Survey Areas:

All contacts and attempts were within the defined survey boundary area. Circulators started in areas closest to the proposed licensed site, and obtained samples throughout the boundary area. Please see attached map.

Reput Notary Public

My Commission expires: August 26. 2019

N – Belleview Avenue

S - Caley Avenue

E – Prince Street

W – City Limits