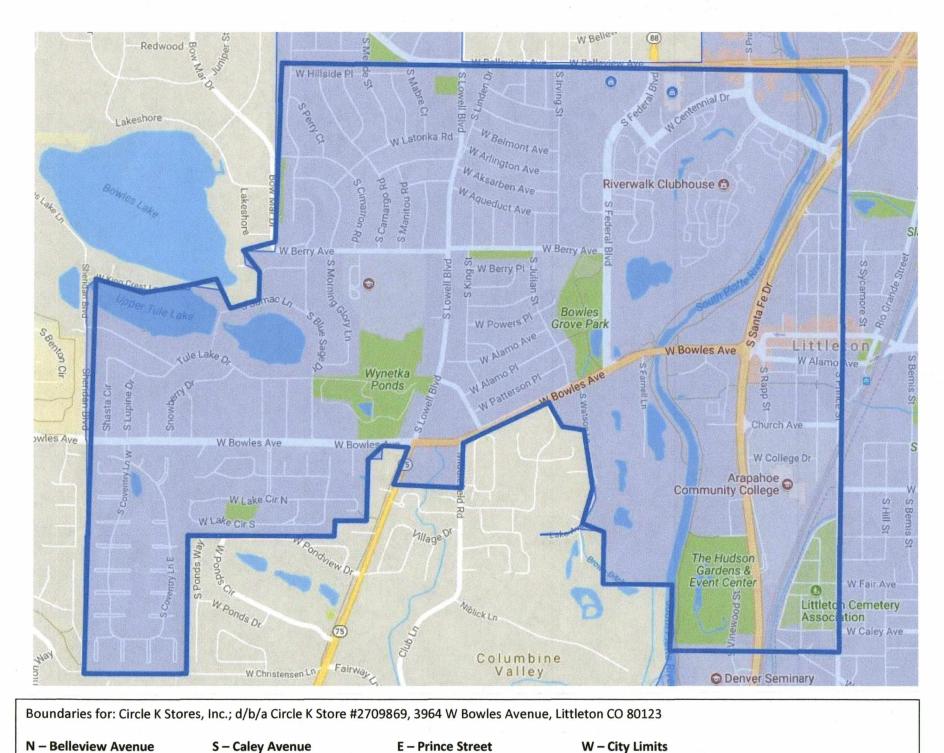

Survey Areas:

All contacts and attempts were within the defined survey boundary area. Circulators started in areas closest to the proposed licensed site, and obtained samples throughout the boundary area. Please see attached map.

Reput Notary Public

My Commission expires: August 26. 2019

N – Belleview Avenue

S - Caley Avenue

E – Prince Street

W – City Limits