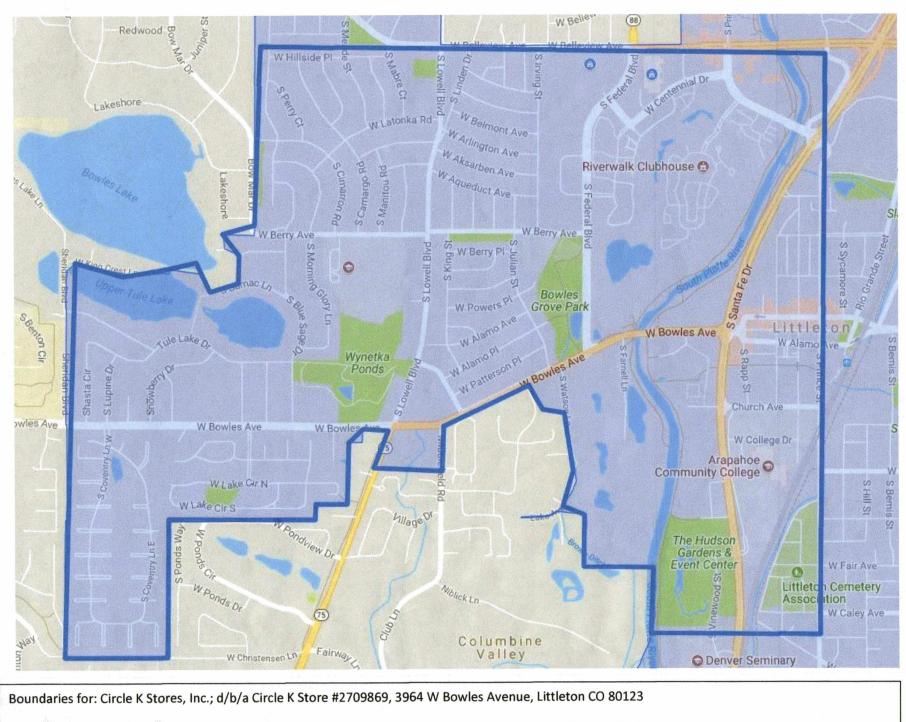

Survey Areas:

All contacts and attempts were within the defined survey boundary area. Circulators started in areas closest to the proposed licensed site, and obtained samples throughout the boundary area. Please see attached map.

Reput Notary Public

My Commission expires: August 26. 2019

N – Belleview Avenue

S - Caley Avenue

E – Prince Street

W – City Limits