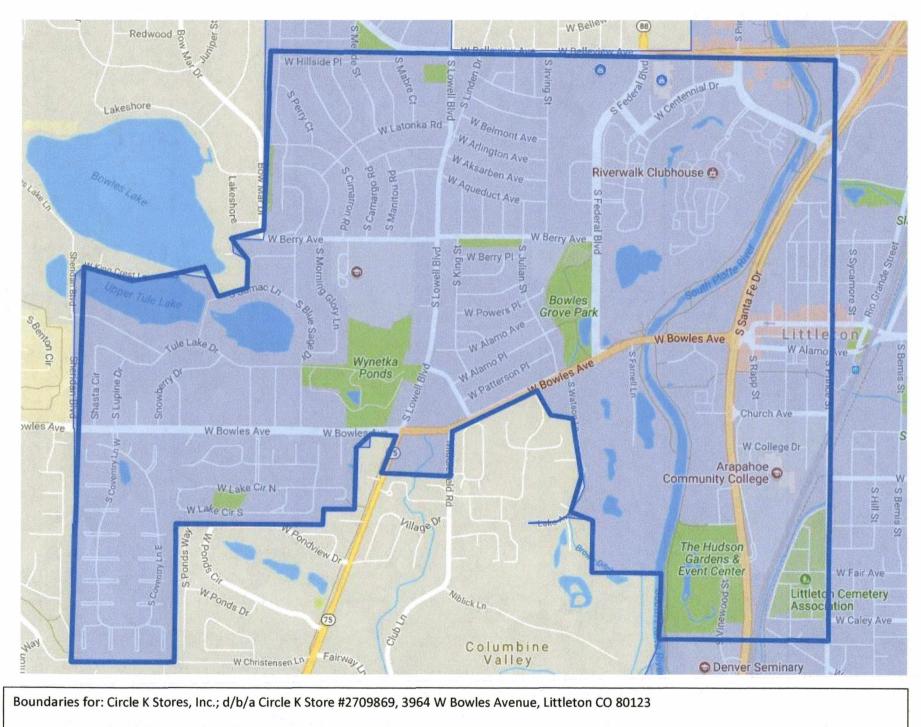

Survey Areas:

All contacts and attempts were within the defined survey boundary area. Circulators started in areas closest to the proposed licensed site, and obtained samples throughout the boundary area. Please see attached map.

Reput Notary Public

My Commission expires: August 26. 2019

N – Belleview Avenue

S - Caley Avenue

E – Prince Street

W – City Limits