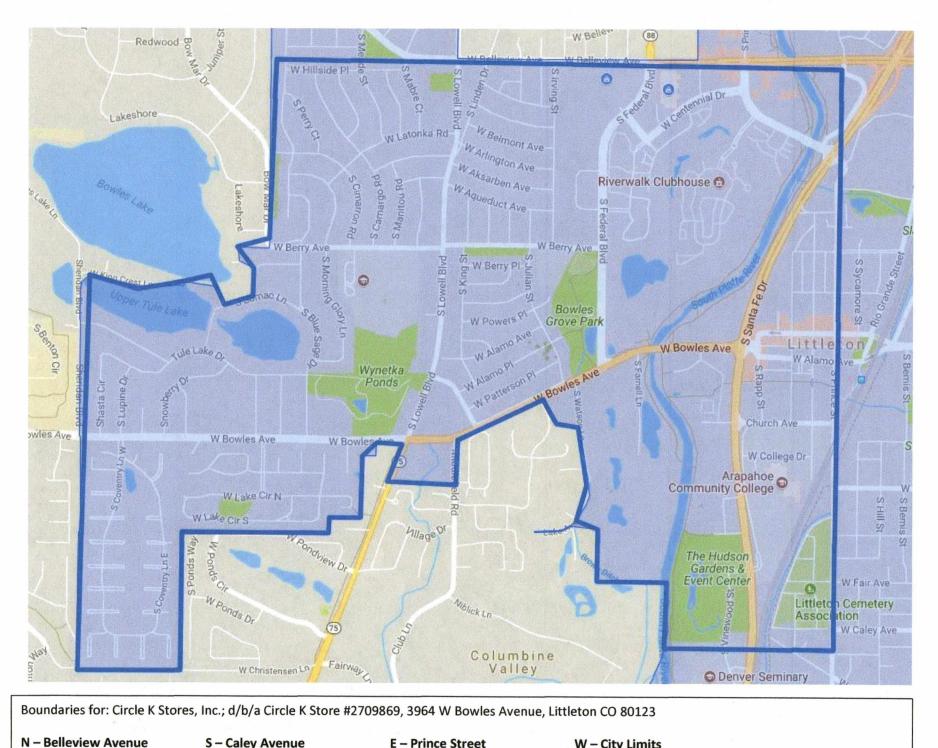

Survey Areas:

All contacts and attempts were within the defined survey boundary area. Circulators started in areas closest to the proposed licensed site, and obtained samples throughout the boundary area. Please see attached map.

Reput Notary Public

My Commission expires: August 26. 2019

N – Belleview Avenue

S - Caley Avenue

E – Prince Street

W – City Limits