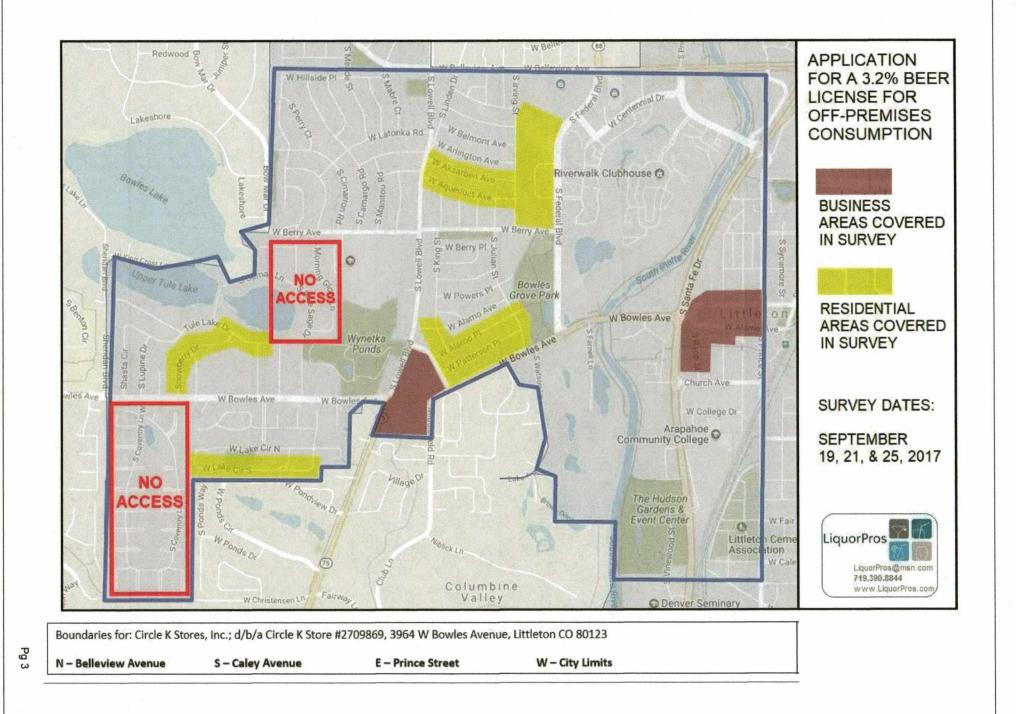

Survey Areas:

All contacts and attempts were within the defined survey boundary area. Circulators started in areas closest to the proposed licensed site, and obtained samples throughout the boundary area. Please see attached map.

Reput Notary Public

My Commission expires: August 26. 2019

N – Belleview Avenue

S - Caley Avenue

E – Prince Street

W – City Limits