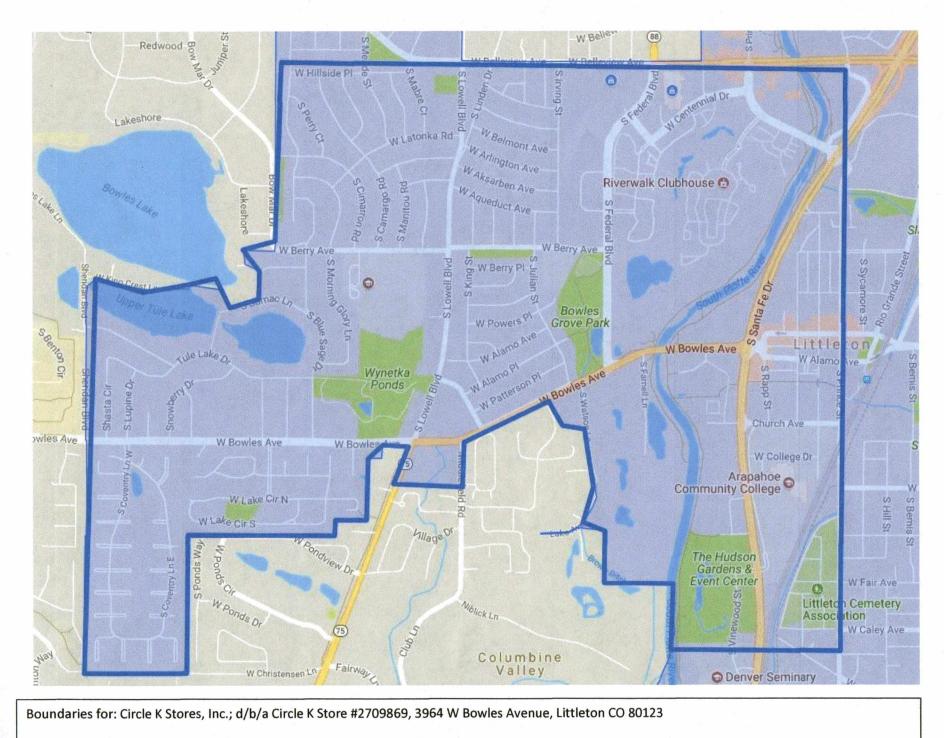

Survey Areas:

All contacts and attempts were within the defined survey boundary area. Circulators started in areas closest to the proposed licensed site, and obtained samples throughout the boundary area. Please see attached map.

Reput Notary Public

My Commission expires: August 26. 2019

N – Belleview Avenue

S - Caley Avenue

E – Prince Street

W – City Limits