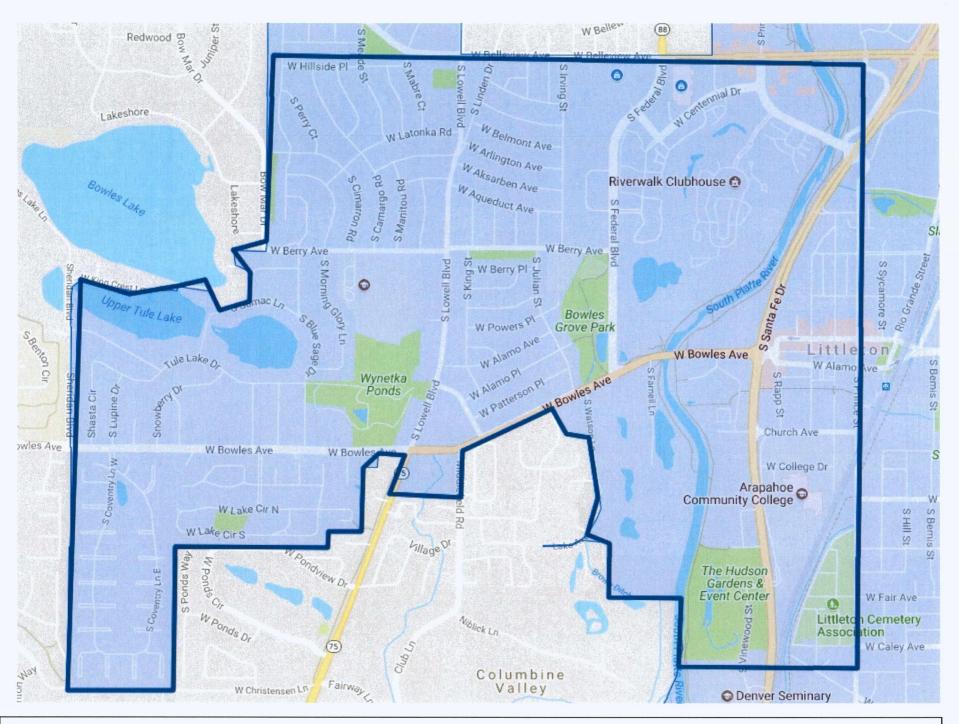

## NEIGHBORHOOD BOUNDARIES AND PUBLIC HEARING DATES ARE SET

| NAME OF APPLICANT:<br>CIRCLE K STORES, INC., D/B/A CIRCLE K STORE #2709869                                                                                                                                                                                                                                                                                                          |  |  |  |
|-------------------------------------------------------------------------------------------------------------------------------------------------------------------------------------------------------------------------------------------------------------------------------------------------------------------------------------------------------------------------------------|--|--|--|
| LIQUOR OR BEER LICENSE APPLIED FOR: 3.2% BEER LIQUOR LICENSE                                                                                                                                                                                                                                                                                                                        |  |  |  |
| PROPOSED ADDRESS OF LICENSED ESTABLISHMENT: 3694 W BOWLES AVENUE, LITTLETON, CO 80123                                                                                                                                                                                                                                                                                               |  |  |  |
| I, <u>Kevin M. Coates</u> (Liquor or Beer License Applicant) (Attorney for Liquor or Beer License Applicant) for and/or on behalf of the liquor or beer license applicant, hereby consent and waive any objections to the City of Littleton City Clerk setting the neighborhood boundaries and public hearing date for the consideration of the liquor or beer license applied for. |  |  |  |
| Specifically, I agree to the following neighborhood boundaries proposed by the City staff:                                                                                                                                                                                                                                                                                          |  |  |  |
| On the north – Belleview Avenue                                                                                                                                                                                                                                                                                                                                                     |  |  |  |
| On the south -Caley Avenue - Extended                                                                                                                                                                                                                                                                                                                                               |  |  |  |
| On the west - Littleton City Limits                                                                                                                                                                                                                                                                                                                                                 |  |  |  |
| On the east – Prince Street                                                                                                                                                                                                                                                                                                                                                         |  |  |  |
| Further, I agree to the public hearing being held on the 13 <sup>th</sup> day of September, 2017 at 6:30 p.m.                                                                                                                                                                                                                                                                       |  |  |  |
| I understand that if the boundaries or date as specified above is not satisfactory, I have the right to ask that a special meeting of the Littleton Licensing Authority be set for purposes of establishing the neighborhood boundaries and/or rescheduling the date of the public hearing.                                                                                         |  |  |  |
|                                                                                                                                                                                                                                                                                                                                                                                     |  |  |  |
| Signature Date (Liquor of Beer License Applicant)                                                                                                                                                                                                                                                                                                                                   |  |  |  |
| 8/7/17                                                                                                                                                                                                                                                                                                                                                                              |  |  |  |
| Signature Date                                                                                                                                                                                                                                                                                                                                                                      |  |  |  |
| (Attorney for Liquor or Beer<br>License Applicant)                                                                                                                                                                                                                                                                                                                                  |  |  |  |
|                                                                                                                                                                                                                                                                                                                                                                                     |  |  |  |

## NEIGHBORHOOD PETITIONING BOUNDARIES:

ON THE NORTH:

Belleview

ON THE SOUTH:

Caley Avenue - Extended Littleton City Limits Prince Street

ON THE WEST:

ON THE EAST:

Boundaries for: Circle K Stores, Inc.; d/b/a Circle K Store #2709869, 3964 W Bowles Avenue, Littleton CO 80123