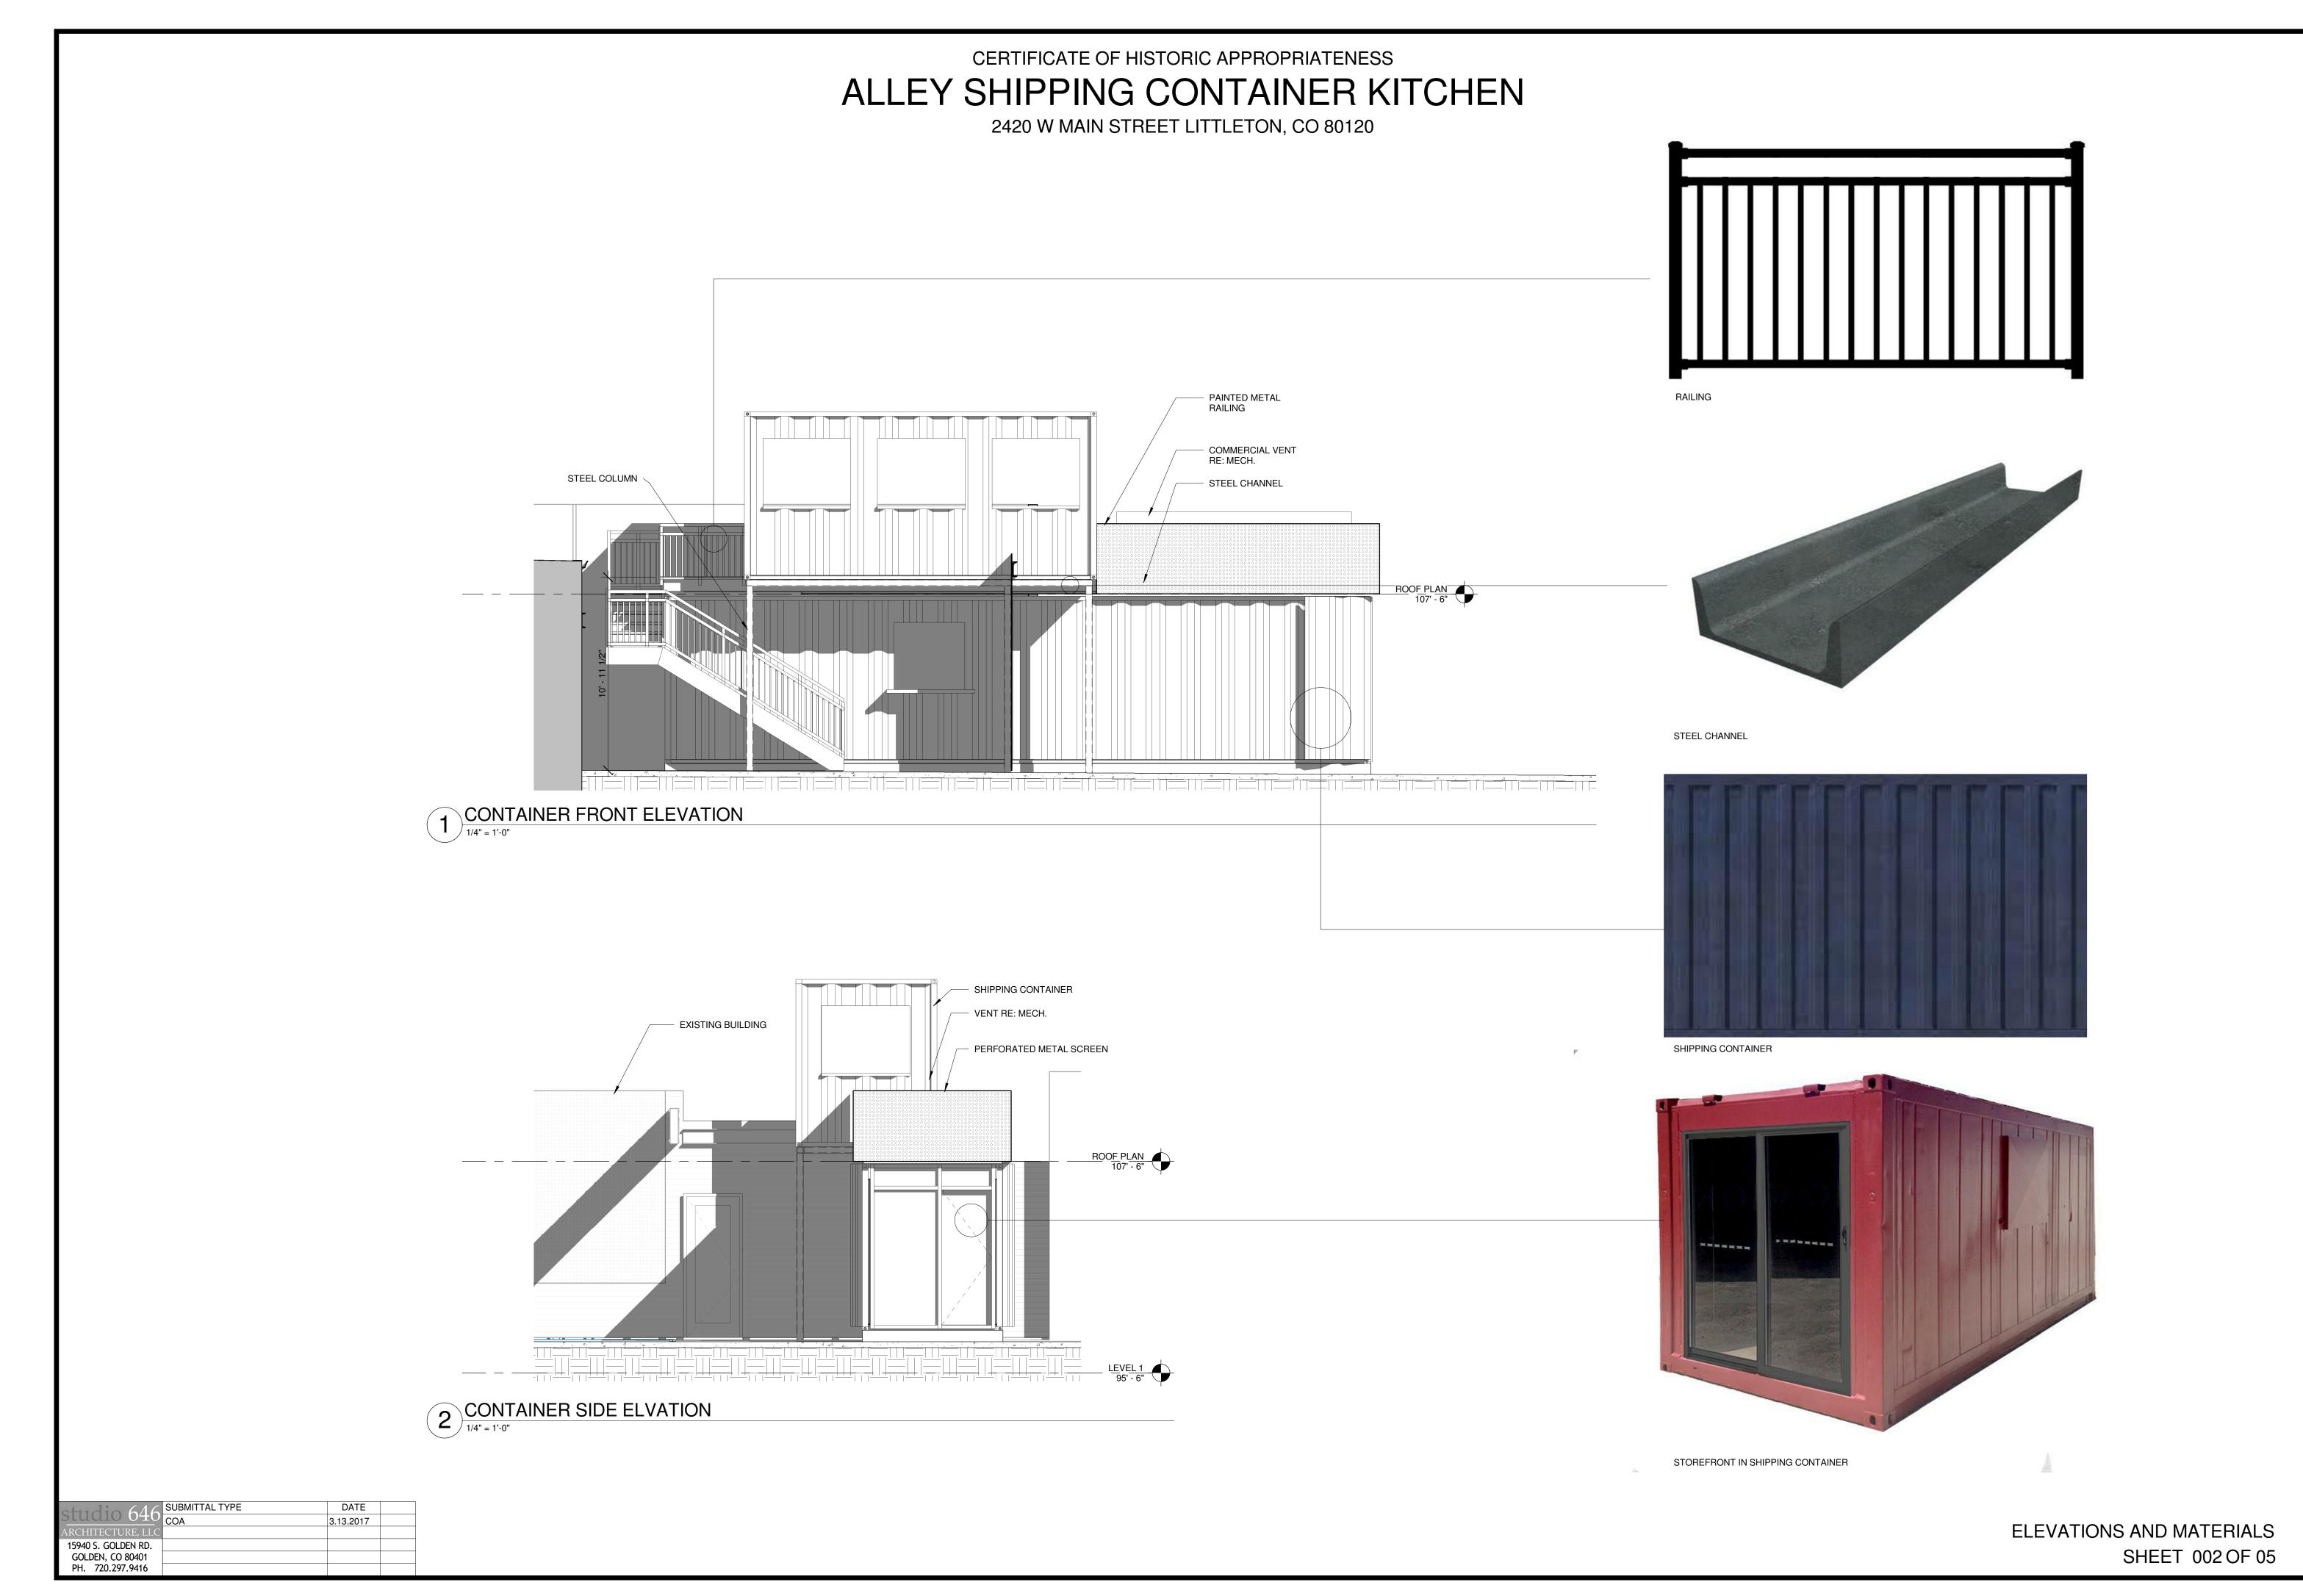

CERTIFICATE OF HISTORIC APPROPRIATENESS ALLEY SHIPPING CONTAINER KITCHEN 2420 W MAIN STREET LITTLETON, CO 80120 **EXISTING TREE** ADJACENT BUILDING EXISTING OVERHEAD ELECTRIC TO BE RELOCATED UNDERGROUND. WORK DEFERRED TO FUTURE DATE PER 'AGREEMENT REGARDING THE UNDERGROUND PLACEMENT UTILITIES" DOCUMENT 75.00 EXISTING R.O.W. - EXISTING SIDEWALK SEATING EXISTING OUTDOOR PATIO 1157 SF ASPHALT (EXISTING) 24.43 EXISTING ——ACCESS AISLE ADDITIONAL SEATING IN SHIPPING CONTAINER ABOVE P 54.50' P 24.20' / EXISTING SIDEWALK EXISTING STRUCTURE EXISTING OVERHEAD ELECTRIC ——
TO BE RELOCATED UNDERGROUND PROPERTY LINES SIT ON EXTERIOR WALLS ON THIS SIDE EXISTING TREE WATER TAP AND SUPPLY LINE TO REMAIN UNCHANGED IMPERVIOUS AREA IS 6515 SF ADJACENT BUILDING 1 SITE PLAN
1" = 10'-0" ACCESS AISLE PROPOSED — SHIPPING CONTAINER TO REPLACE FOOD TRUCK - CHEESE MELTER VENT RE: MECH. FOOD PREP DRY STORAGE SHELVES — FOOD PREP SINK HAND SINK - STORAGE PROPOSED FLOOR PLAN

1/4" = 1'-0" 3.13.2017 SITE PLAN AND FLOOR PLANS 15940 S. GOLDEN RD. GOLDEN, CO 80401 PH. 720.297.9416 SHEET 001 OF 05

CERTIFICATE OF HISTORIC APPROPRIATENESS