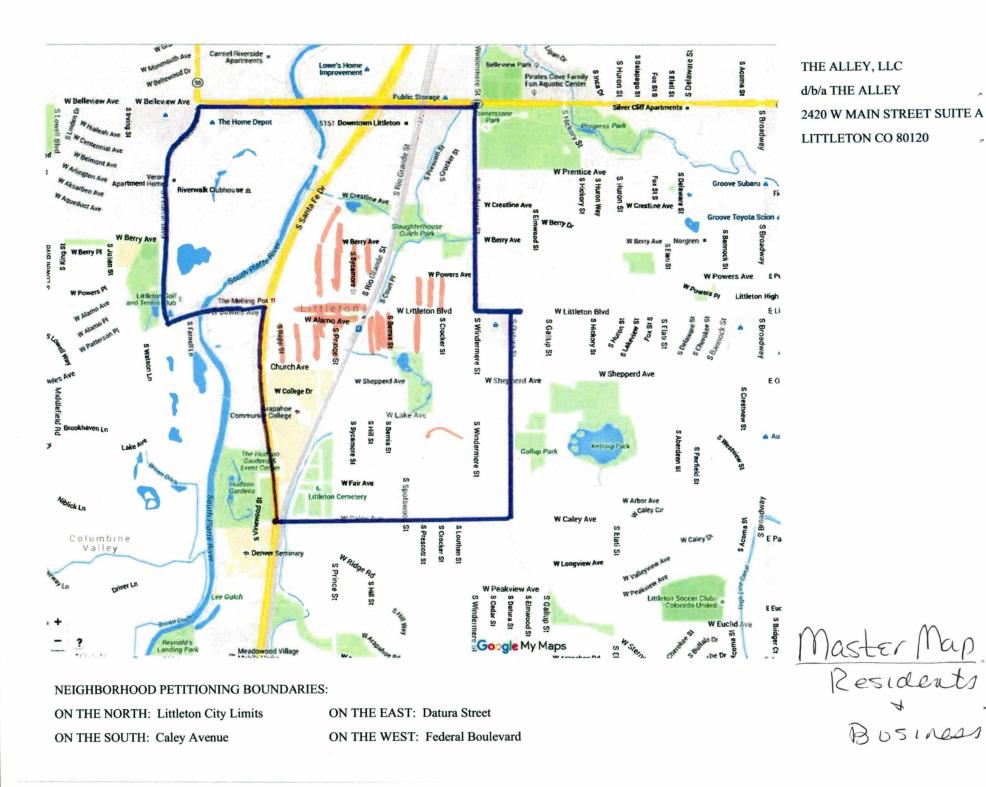

sign the petition

Residenta

THE ALLEY, LLC d/b/a THE ALLEY 2420 W MAIN STREET SUITE A LITTLETON CO 80120

ON THE NORTH: Littleton City Limits

ON THE SOUTH: Caley Avenue

ON THE WEST: Federal Boulevard

My commission expires: 4/31/2020

THE ALLEY, LLC d/b/a THE ALLEY 2420 W MAIN STREET SUITE A LITTLETON CO 80120

NEIGHBORHOOD PETITIONING BOUNDARIES:

ON THE NORTH: Littleton City Limits

ON THE SOUTH: Caley Avenue

ON THE EAST: Datura Street

ON THE WEST: Federal Boulevard