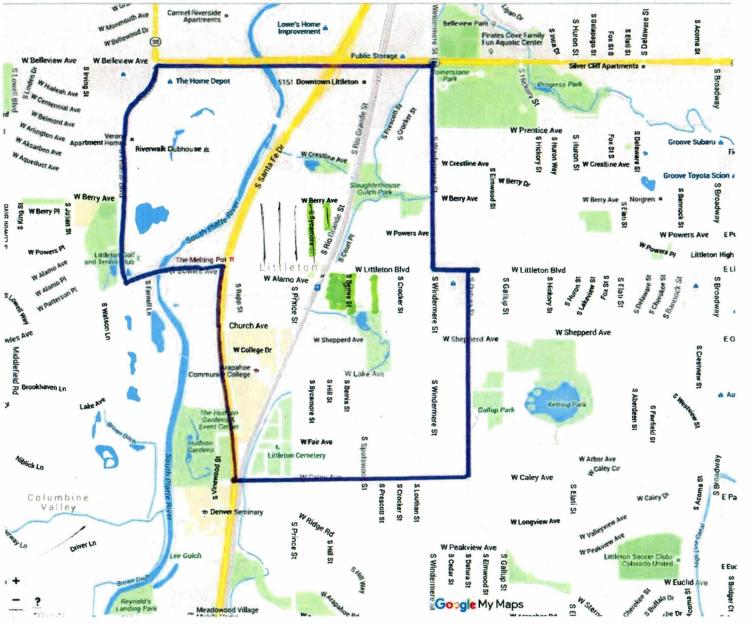

My commission expires: 4/31/2020

THE ALLEY, LLC d/b/a THE ALLEY 2420 W MAIN STREET SUITE A LITTLETON CO 80120

NEIGHBORHOOD PETITIONING BOUNDARIES:

ON THE NORTH: Littleton City Limits

ON THE SOUTH: Caley Avenue

ON THE EAST: Datura Street

ON THE WEST: Federal Boulevard