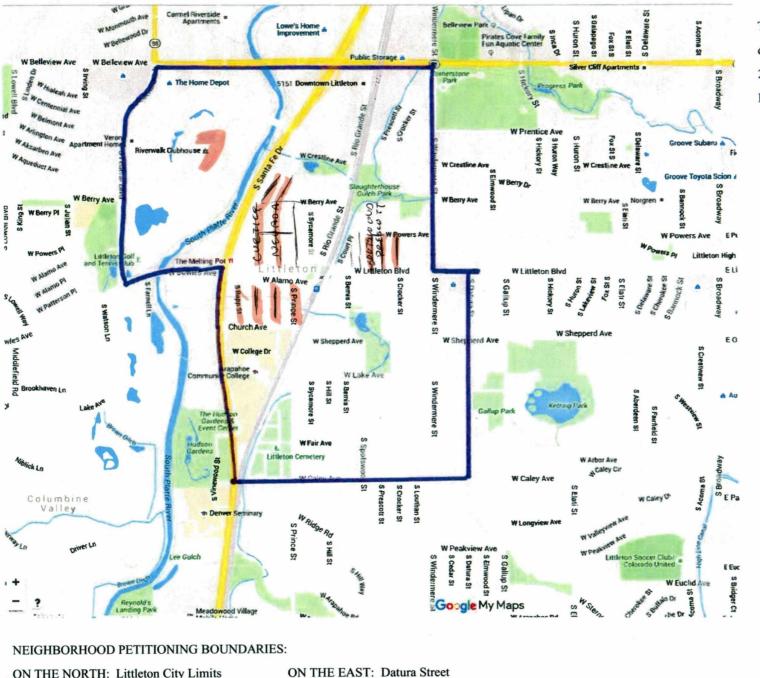

My commission expires: 4/31/2020

THE ALLEY, LLC d/b/a THE ALLEY 2420 W MAIN STREET SUITE A LITTLETON CO 80120

NEIGHBORHOOD PETITIONING BOUNDARIES:

ON THE NORTH: Littleton City Limits

ON THE SOUTH: Caley Avenue

ON THE EAST: Datura Street

ON THE WEST: Federal Boulevard