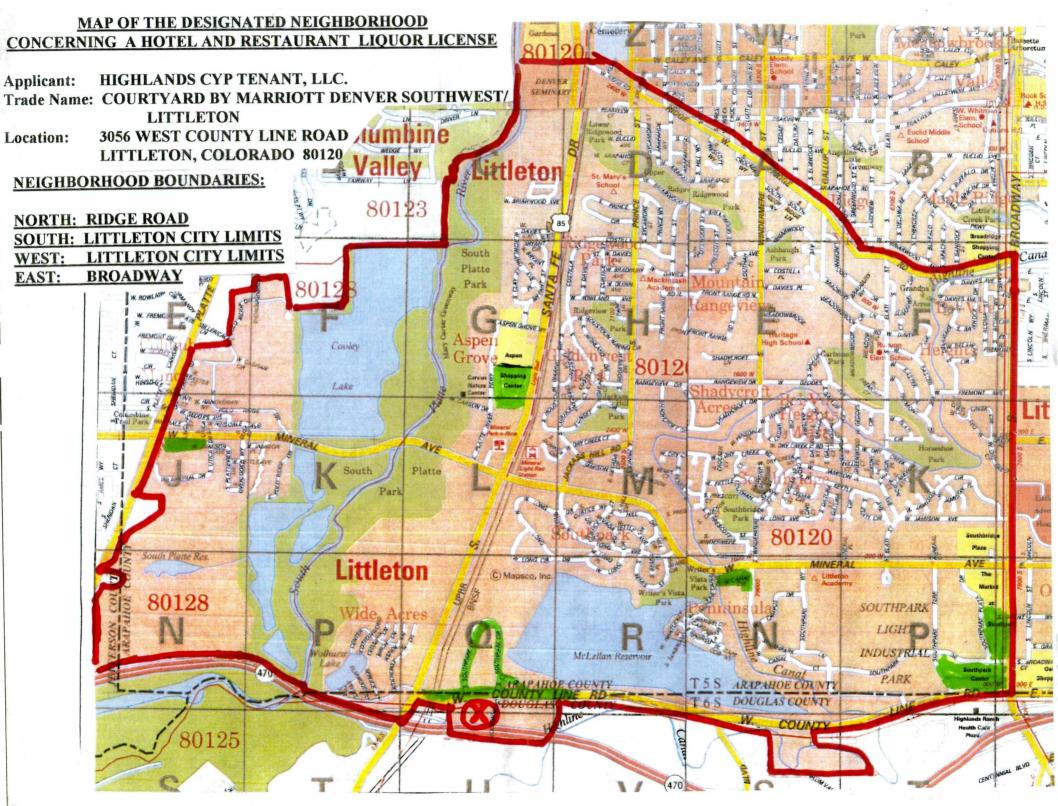

Trade Name:

Courtyard by Marriott Denver Southwest/Littleton

Proposed Location:

3056 West County Line Road Littleton, Colorado 80120

## Methods:

- 1. The petition circulation was conducted under the control of Esquire Petitioning Services, L.L.C. ("Esquire").
- 2. Circulators were driven to the proposed site and became familiar with the Applicant's proposed location.
- 3. Petitions were pre-filed according to the Licensing Authority's local rules.
- 4. Esquire prepared all of the petition circulation materials. Each circulator carried a clipboard and petition packet consisting of the following: a. a map of the designated neighborhood with neighborhood boundaries outlined and the proposed location of the outlet denoted by an "X"; b. a petition cover sheet stating: the Applicant's name, the trade name, the proposed location, the type of license application, the qualifications for signing the petition and the information concerning the public hearing; c. signature sheets that provided eligible persons the opportunity to sign the petition in support of, or in opposition to, the application; and d. data sheets on which to record all responses by address.