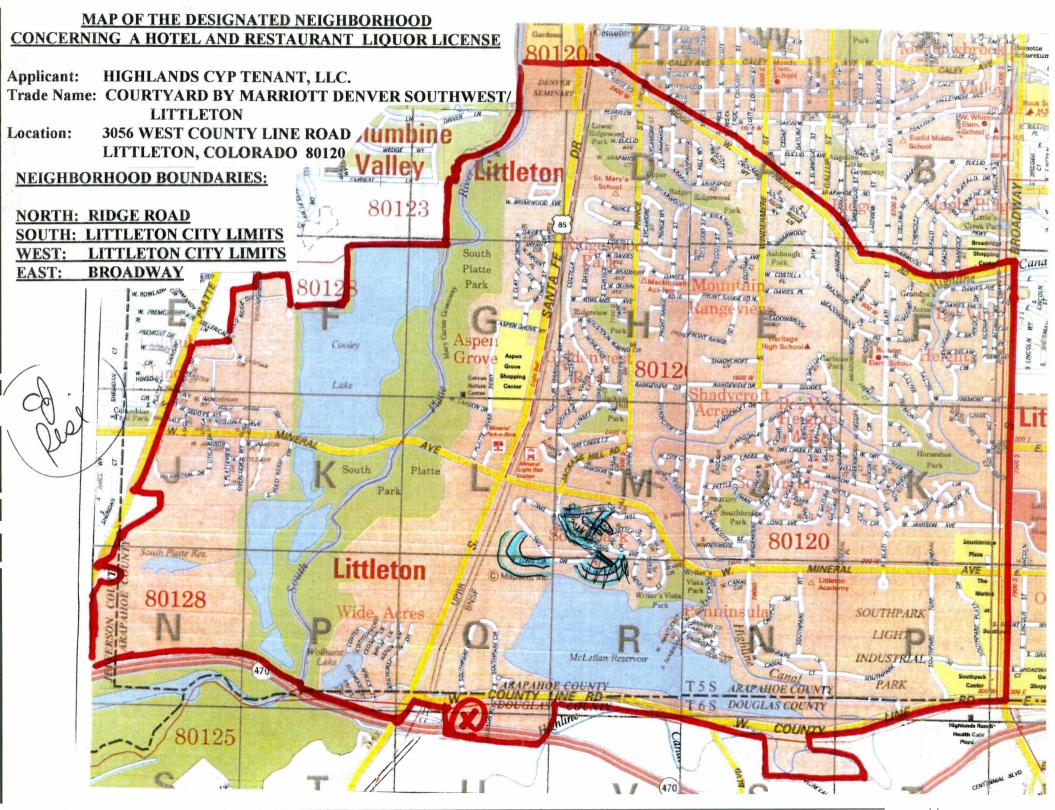

Trade Name:

Courtyard by Marriott Denver Southwest/Littleton

Proposed Location:

3056 West County Line Road Littleton, Colorado 80120

## Methods:

- 1. The petition circulation was conducted under the control of Esquire Petitioning Services, L.L.C. ("Esquire").
- 2. Circulators were driven to the proposed site and became familiar with the Applicant's proposed location.
- 3. Petitions were pre-filed according to the Licensing Authority's local rules.
- 4. Esquire prepared all of the petition circulation materials. Each circulator carried a clipboard and petition packet consisting of the following: a. a map of the designated neighborhood with neighborhood boundaries outlined and the proposed location of the outlet denoted by an "X"; b. a petition cover sheet stating: the Applicant's name, the trade name, the proposed location, the type of license application, the qualifications for signing the petition and the information concerning the public hearing; c. signature sheets that provided eligible persons the opportunity to sign the petition in support of, or in opposition to, the application; and d. data sheets on which to record all responses by address.