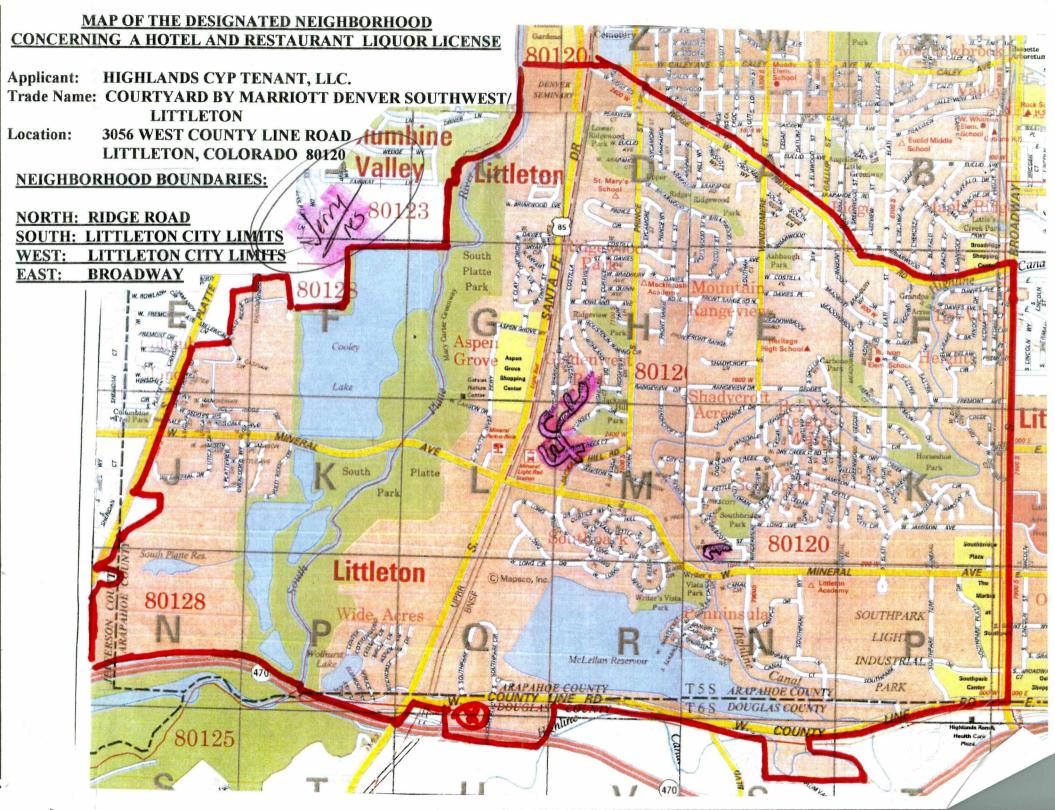

Trade Name:

Courtyard by Marriott Denver Southwest/Littleton

Proposed Location:

3056 West County Line Road Littleton, Colorado 80120

## Methods:

- 1. The petition circulation was conducted under the control of Esquire Petitioning Services, L.L.C. ("Esquire").
- 2. Circulators were driven to the proposed site and became familiar with the Applicant's proposed location.
- 3. Petitions were pre-filed according to the Licensing Authority's local rules.
- 4. Esquire prepared all of the petition circulation materials. Each circulator carried a clipboard and petition packet consisting of the following: a. a map of the designated neighborhood with neighborhood boundaries outlined and the proposed location of the outlet denoted by an "X"; b. a petition cover sheet stating: the Applicant's name, the trade name, the proposed location, the type of license application, the qualifications for signing the petition and the information concerning the public hearing; c. signature sheets that provided eligible persons the opportunity to sign the petition in support of, or in opposition to, the application; and d. data sheets on which to record all responses by address.