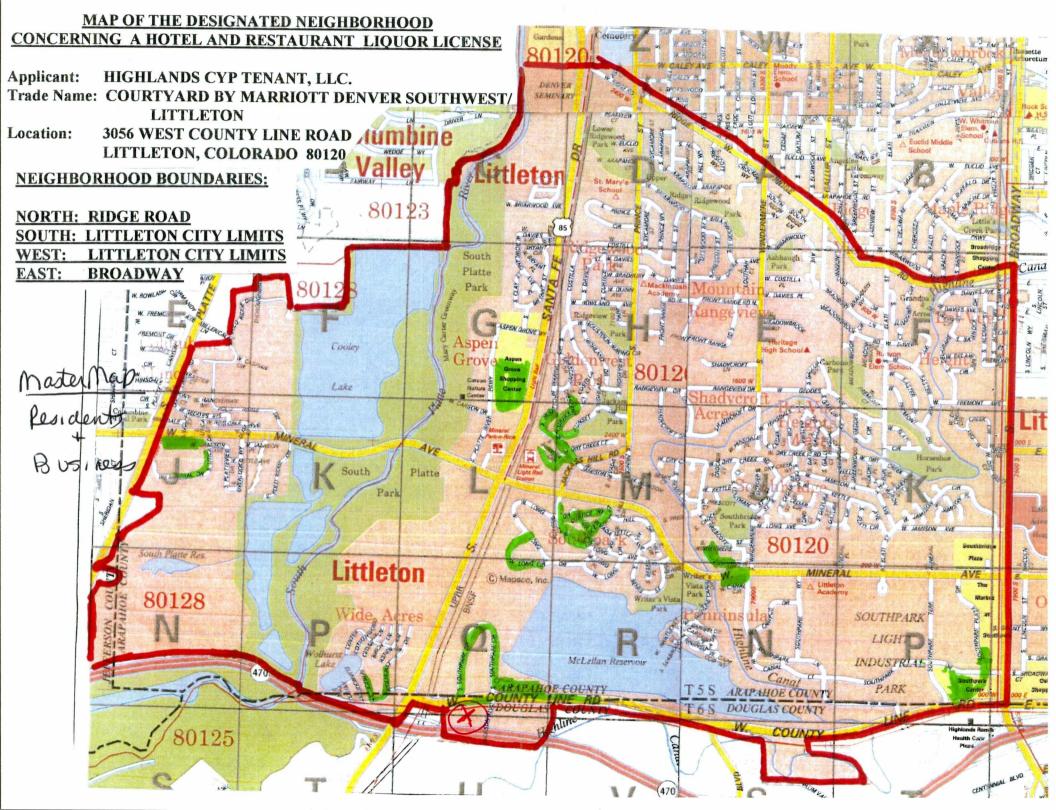

Trade Name:

Courtyard by Marriott Denver Southwest/Littleton

Proposed Location:

3056 West County Line Road Littleton, Colorado 80120

## Methods:

- 1. The petition circulation was conducted under the control of Esquire Petitioning Services, L.L.C. ("Esquire").
- 2. Circulators were driven to the proposed site and became familiar with the Applicant's proposed location.
- 3. Petitions were pre-filed according to the Licensing Authority's local rules.
- 4. Esquire prepared all of the petition circulation materials. Each circulator carried a clipboard and petition packet consisting of the following: a. a map of the designated neighborhood with neighborhood boundaries outlined and the proposed location of the outlet denoted by an "X"; b. a petition cover sheet stating: the Applicant's name, the trade name, the proposed location, the type of license application, the qualifications for signing the petition and the information concerning the public hearing; c. signature sheets that provided eligible persons the opportunity to sign the petition in support of, or in opposition to, the application; and d. data sheets on which to record all responses by address.