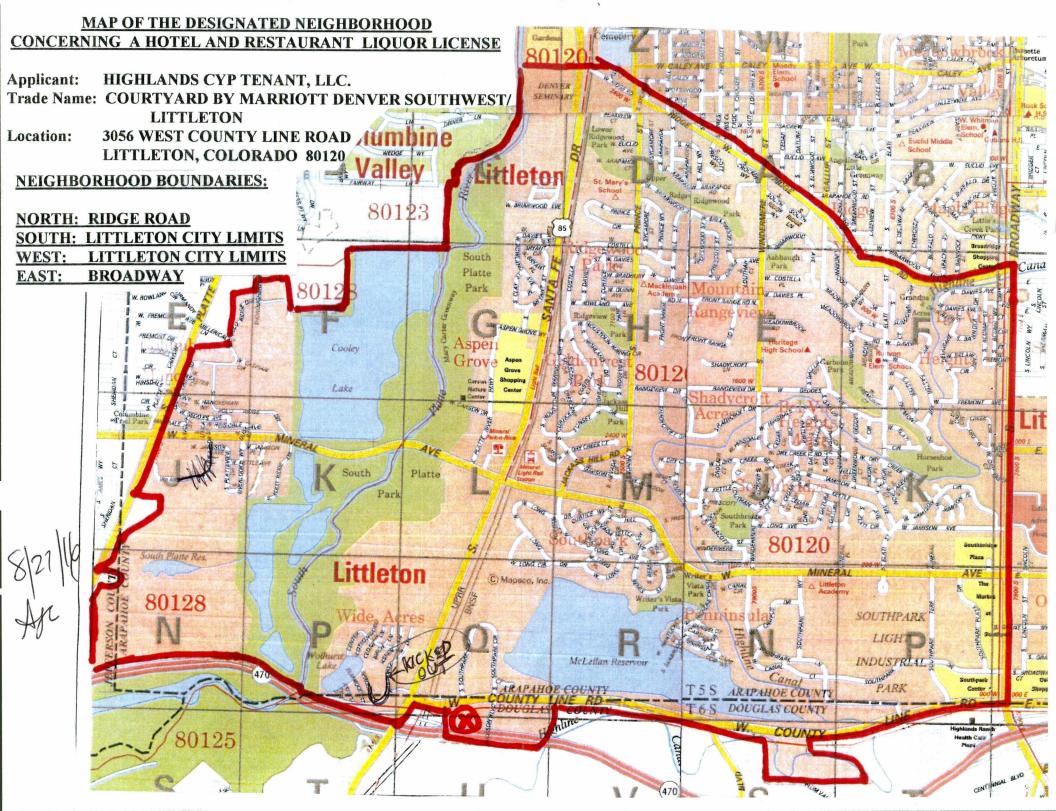

Trade Name:

Courtyard by Marriott Denver Southwest/Littleton

Proposed Location:

3056 West County Line Road Littleton, Colorado 80120

## Methods:

- 1. The petition circulation was conducted under the control of Esquire Petitioning Services, L.L.C. ("Esquire").
- 2. Circulators were driven to the proposed site and became familiar with the Applicant's proposed location.
- 3. Petitions were pre-filed according to the Licensing Authority's local rules.
- 4. Esquire prepared all of the petition circulation materials. Each circulator carried a clipboard and petition packet consisting of the following: a. a map of the designated neighborhood with neighborhood boundaries outlined and the proposed location of the outlet denoted by an "X"; b. a petition cover sheet stating: the Applicant's name, the trade name, the proposed location, the type of license application, the qualifications for signing the petition and the information concerning the public hearing; c. signature sheets that provided eligible persons the opportunity to sign the petition in support of, or in opposition to, the application; and d. data sheets on which to record all responses by address.