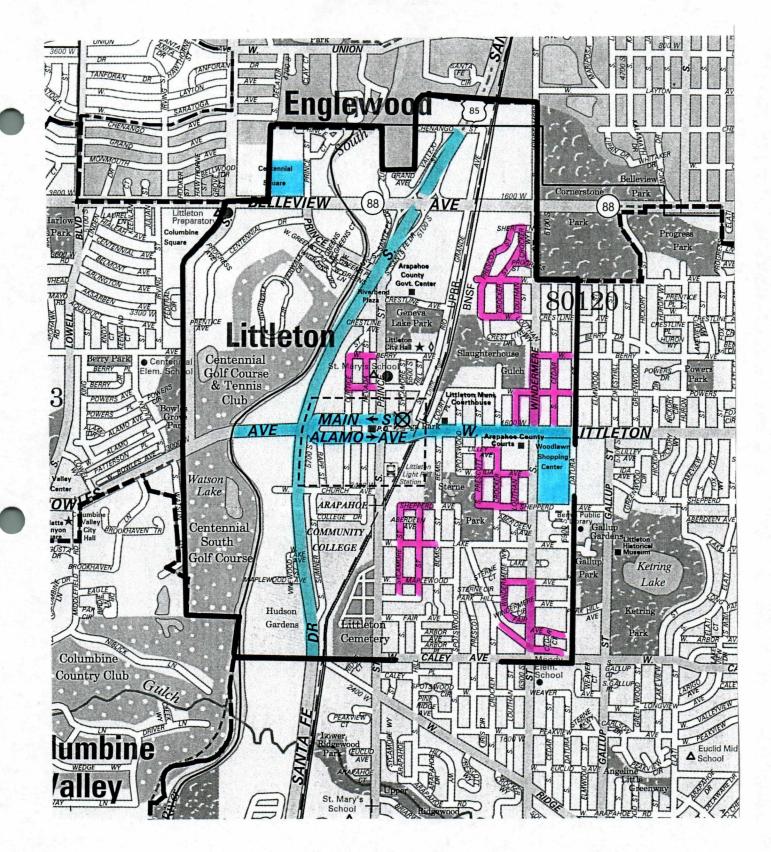

COLUMBINE COUNTRY CLUB, INC., dba COLUMBINE ON MAIN

2299 WEST MAIN STREET, LITTLETON, CO 80123

APPLICANT/TRADE NAME: LOCATION: APPLICATION FOR:

**PUBLIC HEARING:** 

**DEFINED NEIGHBORHOOD:** 

CENTER, 2255 WEST BERRY AVENUE, LITTLETON, CO NORTH: CITY LIMITS SOUTH: CAL EAST: DATURA STREET WEST: FED

SOUTH: CALEY AVENUE, EXTENDED WEST: FEDERAL BLVD., EXTENDED

NEIGHBORHOOD PETITIONING BOUNDARIES:

ON THE NORTH:Littleton City LimitsON THE EAST:Datura StreetON THE SOUTH:Caley Avenue ExtendedON THE WEST:Federal Boulevard Extended

### ESTABLISHMENTS HOLDING LIQUOR LICENSES THAT SELL SIMILAR ALCOHOLIC BEVERAGES IN THE SUGGESTED AREA:

|                                 | ED AREA.                                                                                                                                   |                                      |                                                                                                           |
|---------------------------------|--------------------------------------------------------------------------------------------------------------------------------------------|--------------------------------------|-----------------------------------------------------------------------------------------------------------|
| (H/R)                           | Littleton Golf and Tennis Club<br>5800 S Federal Blvd.                                                                                     | (Tavern)                             | iN-Tea<br>2440 W Main Street                                                                              |
| (H/R)                           | Sushi Basho<br>2700 West Bowles Ave.                                                                                                       | (H/R)                                | The Melting Pot<br>2707 West Main Street                                                                  |
| (H/R)                           | The Olde Towne Tavern<br>2410 West Main Street                                                                                             | (H/R)                                | Pho Real<br>2399 W Main Street                                                                            |
| (H/R)                           | McKinners Pizza Bar<br>2389 West Main Street                                                                                               | (H/R)                                | Piccino Wood Oven Pizza<br>5350 South Santa Fe                                                            |
| (H/R)                           | Romano's Pizzeria<br>5666 South Windermere                                                                                                 | (H/R)                                | Anthony's Pizza & Pasta<br>2610 W Belleview Ave                                                           |
| (H/R)                           | Merle's of Littleton<br>2609 West Main Street                                                                                              | (Tavern)                             | Ned Kelly Irish Pub<br>5686 South Sycamore                                                                |
| (H/R)                           | Café Terra Cotta<br>5649 South Curtice Street                                                                                              | (H/R)                                | JaJa Bistro<br>5641 S. Nevada St                                                                          |
| (H/R)                           | The Pint Room<br>2620 W. Belleview                                                                                                         | (Tavern)                             | Kate's<br>5671 S. Nevada St                                                                               |
| (H/R)                           | Mi Cocina South<br>1600 W. Belleview Ave                                                                                                   | (Tavern)                             | Jake's Brew Bar<br>2540 W Main St                                                                         |
| (Tavern)                        | Platte River Bar & Grill<br>5995 South Santa Fe                                                                                            | (Retail)                             | Santa-Fe Spirits<br>6023 South Santa Fe                                                                   |
| (Retail)                        | Littleton Discount Liquors<br>2737 West Belleview Ave.                                                                                     | (Retail)                             | Woodlawn Liquors<br>1500 West Littleton Blvd.                                                             |
| (Retail)                        | Lido Wine Merchants<br>2529 West Main Street                                                                                               | (3.2%)                               | Shell<br>6200 S Santa Fe                                                                                  |
| (3.2%)                          | Diamond Shamrock<br>1599 West Littleton Blvd.                                                                                              | (3.2%)                               | 7-Eleven<br>1499 West Littleton Blvd.                                                                     |
| (Arts)                          | Hudson Gardens<br>6115 South Santa Fe                                                                                                      | (Arts)                               | Town Hall Arts Center<br>2450 West Main Street                                                            |
| (B/P)                           | Cliffhanger's Brewery<br>5798 South Rapp Street                                                                                            | (C)                                  | BPOE Lodge<br>5749 South Curtice                                                                          |
| (H/R)                           | Jack-N-Grill<br>2630 W Belleview Ave                                                                                                       | (H/R)                                | Smokin' Fins<br>2575 W Main Street                                                                        |
| (H/R)                           | Tavern Littleton<br>2589 W Main Street                                                                                                     | (Tavern)                             | Jake's Brew Bar<br>2540 W Main Street                                                                     |
| (Tavern)<br>(H/R)               | denotes 3.2% Beer license<br>denotes Tavern license<br>denotes Hotel & Restaurant license<br>denotes non- profit Arts Organization license | (B/W)<br>(Retail)<br>(B/P)<br>(Club) | denotes Beer & Wine license<br>denotes Retail license<br>denotes Brew Pub license<br>denotes Club license |
| NEIGHBO<br>ON THE N<br>ON THE S |                                                                                                                                            | ON THE EAST<br>ON THE WES            |                                                                                                           |