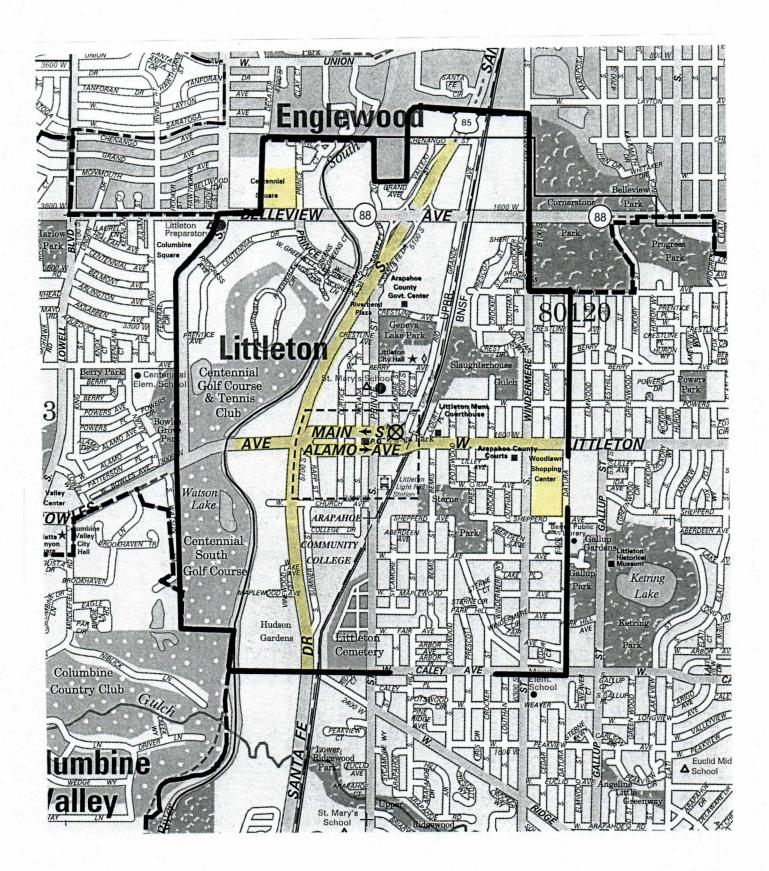

COLUMBINE COUNTRY CLUB, INC., dba COLUMBINE ON MAIN

2299 WEST MAIN STREET, LITTLETON, CO 80123

APPLICANT/TRADE NAME: LOCATION: APPLICATION FOR:

**PUBLIC HEARING:** 

**DEFINED NEIGHBORHOOD:** 

CENTER, 2255 WEST BERRY AVENUE, LITTLETON, CO NORTH: CITY LIMITS SOUTH: CAL EAST: DATURA STREET WEST: FED

SOUTH: CALEY AVENUE, EXTENDED WEST: FEDERAL BLVD., EXTENDED

NEIGHBORHOOD PETITIONING BOUNDARIES:

ON THE NORTH:Littleton City LimitsON THE EAST:Datura StreetON THE SOUTH:Caley Avenue ExtendedON THE WEST:Federal Boulevard Extended