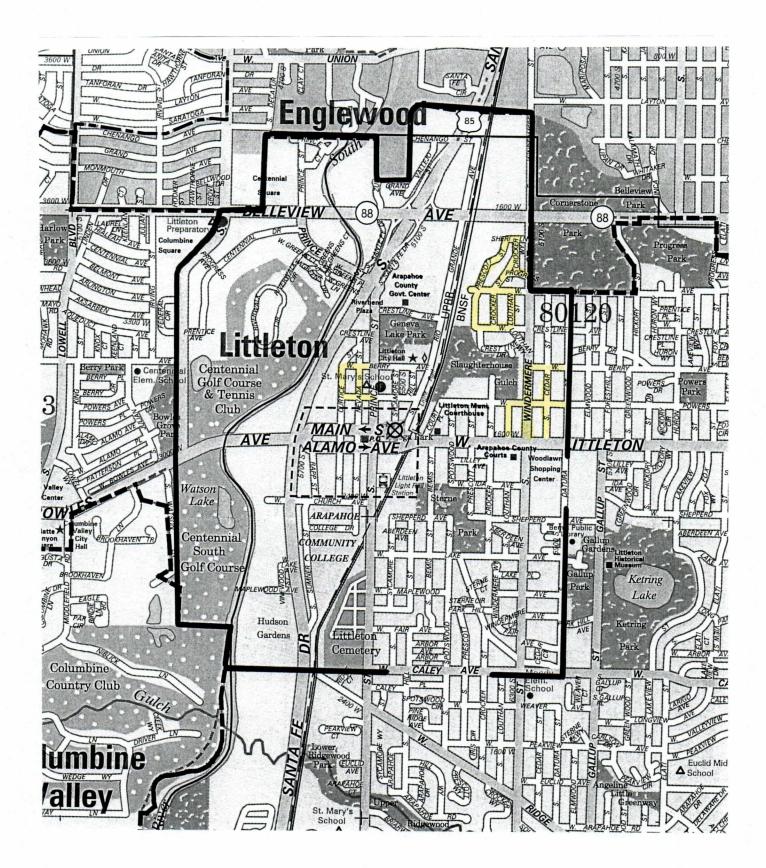

COLUMBINE COUNTRY CLUB, INC., dba COLUMBINE ON MAIN

2299 WEST MAIN STREET, LITTLETON, CO 80123

APPLICANT/TRADE NAME: LOCATION: APPLICATION FOR:

**PUBLIC HEARING:** 

**DEFINED NEIGHBORHOOD:** 

CENTER, 2255 WEST BERRY AVENUE, LITTLETON, CO NORTH: CITY LIMITS SOUTH: CAL EAST: DATURA STREET WEST: FED

SOUTH: CALEY AVENUE, EXTENDED WEST: FEDERAL BLVD., EXTENDED

NEIGHBORHOOD PETITIONING BOUNDARIES:

ON THE NORTH:Littleton City LimitsON THE EAST:Datura StreetON THE SOUTH:Caley Avenue ExtendedON THE WEST:Federal Boulevard Extended

### ESTABLISHMENTS HOLDING LIQUOR LICENSES THAT SELL SIMILAR ALCOHOLIC BEVERAGES IN THE SUGGESTED AREA:

|                                 | ED AREA.                                                                                                                                   |                                      |                                                                                                           |
|---------------------------------|--------------------------------------------------------------------------------------------------------------------------------------------|--------------------------------------|-----------------------------------------------------------------------------------------------------------|
| (H/R)                           | Littleton Golf and Tennis Club<br>5800 S Federal Blvd.                                                                                     | (Tavern)                             | iN-Tea<br>2440 W Main Street                                                                              |
| (H/R)                           | Sushi Basho<br>2700 West Bowles Ave.                                                                                                       | (H/R)                                | The Melting Pot<br>2707 West Main Street                                                                  |
| (H/R)                           | The Olde Towne Tavern<br>2410 West Main Street                                                                                             | (H/R)                                | Pho Real<br>2399 W Main Street                                                                            |
| (H/R)                           | McKinners Pizza Bar<br>2389 West Main Street                                                                                               | (H/R)                                | Piccino Wood Oven Pizza<br>5350 South Santa Fe                                                            |
| (H/R)                           | Romano's Pizzeria<br>5666 South Windermere                                                                                                 | (H/R)                                | Anthony's Pizza & Pasta<br>2610 W Belleview Ave                                                           |
| (H/R)                           | Merle's of Littleton<br>2609 West Main Street                                                                                              | (Tavern)                             | Ned Kelly Irish Pub<br>5686 South Sycamore                                                                |
| (H/R)                           | Café Terra Cotta<br>5649 South Curtice Street                                                                                              | (H/R)                                | JaJa Bistro<br>5641 S. Nevada St                                                                          |
| (H/R)                           | The Pint Room<br>2620 W. Belleview                                                                                                         | (Tavern)                             | Kate's<br>5671 S. Nevada St                                                                               |
| (H/R)                           | Mi Cocina South<br>1600 W. Belleview Ave                                                                                                   | (Tavern)                             | Jake's Brew Bar<br>2540 W Main St                                                                         |
| (Tavern)                        | Platte River Bar & Grill<br>5995 South Santa Fe                                                                                            | (Retail)                             | Santa-Fe Spirits<br>6023 South Santa Fe                                                                   |
| (Retail)                        | Littleton Discount Liquors<br>2737 West Belleview Ave.                                                                                     | (Retail)                             | Woodlawn Liquors<br>1500 West Littleton Blvd.                                                             |
| (Retail)                        | Lido Wine Merchants<br>2529 West Main Street                                                                                               | (3.2%)                               | Shell<br>6200 S Santa Fe                                                                                  |
| (3.2%)                          | Diamond Shamrock<br>1599 West Littleton Blvd.                                                                                              | (3.2%)                               | 7-Eleven<br>1499 West Littleton Blvd.                                                                     |
| (Arts)                          | Hudson Gardens<br>6115 South Santa Fe                                                                                                      | (Arts)                               | Town Hall Arts Center<br>2450 West Main Street                                                            |
| (B/P)                           | Cliffhanger's Brewery<br>5798 South Rapp Street                                                                                            | (C)                                  | BPOE Lodge<br>5749 South Curtice                                                                          |
| (H/R)                           | Jack-N-Grill<br>2630 W Belleview Ave                                                                                                       | (H/R)                                | Smokin' Fins<br>2575 W Main Street                                                                        |
| (H/R)                           | Tavern Littleton<br>2589 W Main Street                                                                                                     | (Tavern)                             | Jake's Brew Bar<br>2540 W Main Street                                                                     |
| (Tavern)<br>(H/R)               | denotes 3.2% Beer license<br>denotes Tavern license<br>denotes Hotel & Restaurant license<br>denotes non- profit Arts Organization license | (B/W)<br>(Retail)<br>(B/P)<br>(Club) | denotes Beer & Wine license<br>denotes Retail license<br>denotes Brew Pub license<br>denotes Club license |
| NEIGHBO<br>ON THE N<br>ON THE S |                                                                                                                                            | ON THE EAST<br>ON THE WES            |                                                                                                           |