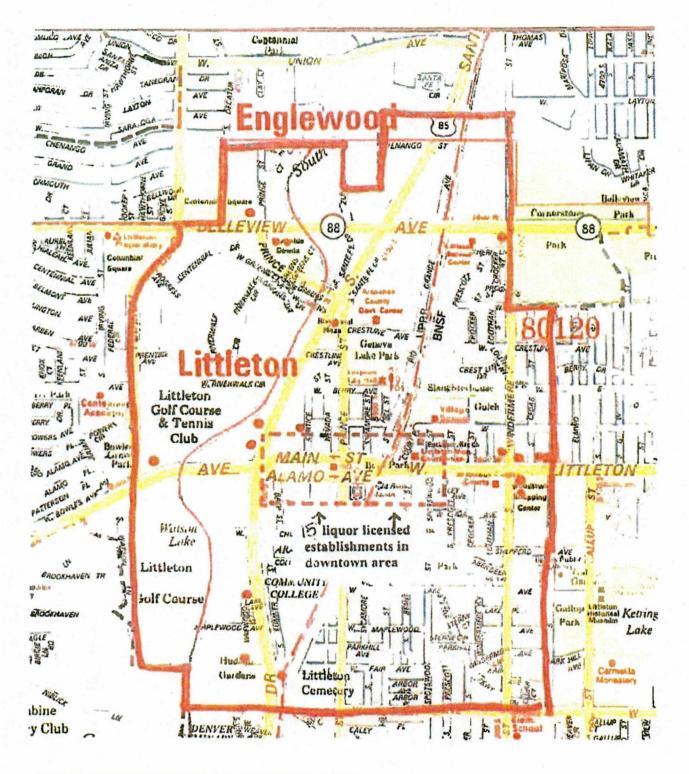

COLUMBINE COUNTRY CLUB, INC., dba COLUMBINE ON MAIN

2299 WEST MAIN STREET, LITTLETON, CO 80123

APPLICANT/TRADE NAME: LOCATION: APPLICATION FOR:

**PUBLIC HEARING:** 

**DEFINED NEIGHBORHOOD:** 

CENTER, 2255 WEST BERRY AVENUE, LITTLETON, CO NORTH: CITY LIMITS SOUTH: CAL EAST: DATURA STREET WEST: FED

SOUTH: CALEY AVENUE, EXTENDED WEST: FEDERAL BLVD., EXTENDED

NEIGHBORHOOD PETITIONING BOUNDARIES:

ON THE NORTH:Littleton City LimitsON THE EAST:Datura StreetON THE SOUTH:Caley Avenue ExtendedON THE WEST:Federal Boulevard Extended

### ESTABLISHMENTS HOLDING LIQUOR LICENSES THAT SELL SIMILAR ALCOHOLIC BEVERAGES IN THE SUGGESTED AREA:

|                                 | ED AREA.                                                                                                                                   |                                      |                                                                                                           |
|---------------------------------|--------------------------------------------------------------------------------------------------------------------------------------------|--------------------------------------|-----------------------------------------------------------------------------------------------------------|
| (H/R)                           | Littleton Golf and Tennis Club<br>5800 S Federal Blvd.                                                                                     | (Tavern)                             | iN-Tea<br>2440 W Main Street                                                                              |
| (H/R)                           | Sushi Basho<br>2700 West Bowles Ave.                                                                                                       | (H/R)                                | The Melting Pot<br>2707 West Main Street                                                                  |
| (H/R)                           | The Olde Towne Tavern<br>2410 West Main Street                                                                                             | (H/R)                                | Pho Real<br>2399 W Main Street                                                                            |
| (H/R)                           | McKinners Pizza Bar<br>2389 West Main Street                                                                                               | (H/R)                                | Piccino Wood Oven Pizza<br>5350 South Santa Fe                                                            |
| (H/R)                           | Romano's Pizzeria<br>5666 South Windermere                                                                                                 | (H/R)                                | Anthony's Pizza & Pasta<br>2610 W Belleview Ave                                                           |
| (H/R)                           | Merle's of Littleton<br>2609 West Main Street                                                                                              | (Tavern)                             | Ned Kelly Irish Pub<br>5686 South Sycamore                                                                |
| (H/R)                           | Café Terra Cotta<br>5649 South Curtice Street                                                                                              | (H/R)                                | JaJa Bistro<br>5641 S. Nevada St                                                                          |
| (H/R)                           | The Pint Room<br>2620 W. Belleview                                                                                                         | (Tavern)                             | Kate's<br>5671 S. Nevada St                                                                               |
| (H/R)                           | Mi Cocina South<br>1600 W. Belleview Ave                                                                                                   | (Tavern)                             | Jake's Brew Bar<br>2540 W Main St                                                                         |
| (Tavern)                        | Platte River Bar & Grill<br>5995 South Santa Fe                                                                                            | (Retail)                             | Santa-Fe Spirits<br>6023 South Santa Fe                                                                   |
| (Retail)                        | Littleton Discount Liquors<br>2737 West Belleview Ave.                                                                                     | (Retail)                             | Woodlawn Liquors<br>1500 West Littleton Blvd.                                                             |
| (Retail)                        | Lido Wine Merchants<br>2529 West Main Street                                                                                               | (3.2%)                               | Shell<br>6200 S Santa Fe                                                                                  |
| (3.2%)                          | Diamond Shamrock<br>1599 West Littleton Blvd.                                                                                              | (3.2%)                               | 7-Eleven<br>1499 West Littleton Blvd.                                                                     |
| (Arts)                          | Hudson Gardens<br>6115 South Santa Fe                                                                                                      | (Arts)                               | Town Hall Arts Center<br>2450 West Main Street                                                            |
| (B/P)                           | Cliffhanger's Brewery<br>5798 South Rapp Street                                                                                            | (C)                                  | BPOE Lodge<br>5749 South Curtice                                                                          |
| (H/R)                           | Jack-N-Grill<br>2630 W Belleview Ave                                                                                                       | (H/R)                                | Smokin' Fins<br>2575 W Main Street                                                                        |
| (H/R)                           | Tavern Littleton<br>2589 W Main Street                                                                                                     | (Tavern)                             | Jake's Brew Bar<br>2540 W Main Street                                                                     |
| (Tavern)<br>(H/R)               | denotes 3.2% Beer license<br>denotes Tavern license<br>denotes Hotel & Restaurant license<br>denotes non- profit Arts Organization license | (B/W)<br>(Retail)<br>(B/P)<br>(Club) | denotes Beer & Wine license<br>denotes Retail license<br>denotes Brew Pub license<br>denotes Club license |
| NEIGHBO<br>ON THE N<br>ON THE S |                                                                                                                                            | ON THE EAST<br>ON THE WES            |                                                                                                           |