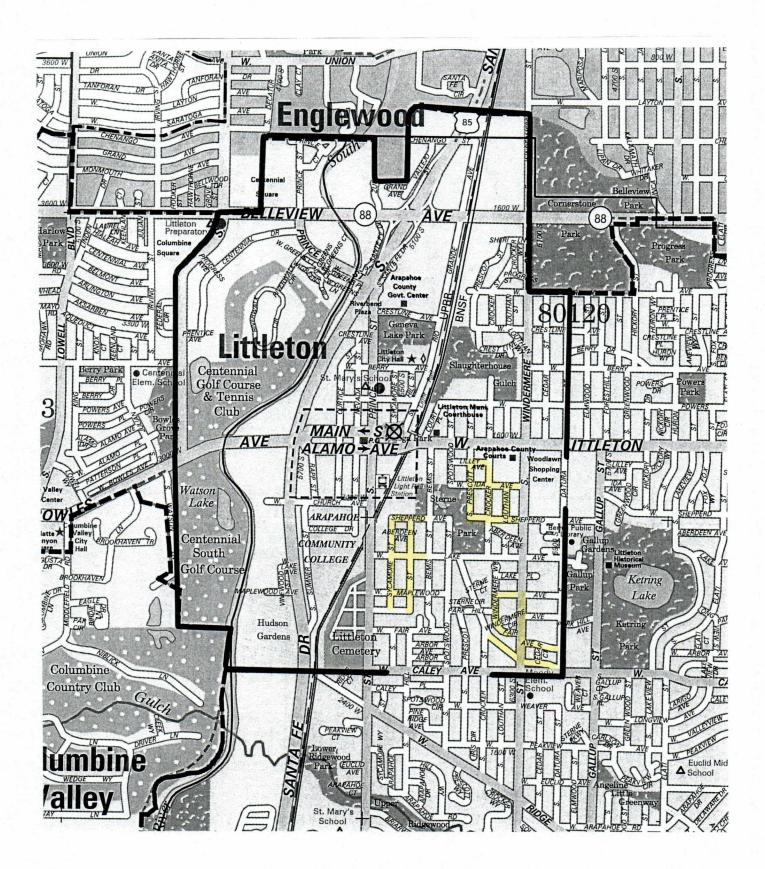

COLUMBINE COUNTRY CLUB, INC., dba COLUMBINE ON MAIN

2299 WEST MAIN STREET, LITTLETON, CO 80123

APPLICANT/TRADE NAME: LOCATION: APPLICATION FOR:

**PUBLIC HEARING:** 

**DEFINED NEIGHBORHOOD:** 

CENTER, 2255 WEST BERRY AVENUE, LITTLETON, CO NORTH: CITY LIMITS SOUTH: CAL EAST: DATURA STREET WEST: FED

SOUTH: CALEY AVENUE, EXTENDED WEST: FEDERAL BLVD., EXTENDED

NEIGHBORHOOD PETITIONING BOUNDARIES:

ON THE NORTH:Littleton City LimitsON THE EAST:Datura StreetON THE SOUTH:Caley Avenue ExtendedON THE WEST:Federal Boulevard Extended

### ESTABLISHMENTS HOLDING LIQUOR LICENSES THAT SELL SIMILAR ALCOHOLIC BEVERAGES IN THE SUGGESTED AREA:

|                                 | ED AREA.                                                                                                                                   |                                      |                                                                                                           |
|---------------------------------|--------------------------------------------------------------------------------------------------------------------------------------------|--------------------------------------|-----------------------------------------------------------------------------------------------------------|
| (H/R)                           | Littleton Golf and Tennis Club<br>5800 S Federal Blvd.                                                                                     | (Tavern)                             | iN-Tea<br>2440 W Main Street                                                                              |
| (H/R)                           | Sushi Basho<br>2700 West Bowles Ave.                                                                                                       | (H/R)                                | The Melting Pot<br>2707 West Main Street                                                                  |
| (H/R)                           | The Olde Towne Tavern<br>2410 West Main Street                                                                                             | (H/R)                                | Pho Real<br>2399 W Main Street                                                                            |
| (H/R)                           | McKinners Pizza Bar<br>2389 West Main Street                                                                                               | (H/R)                                | Piccino Wood Oven Pizza<br>5350 South Santa Fe                                                            |
| (H/R)                           | Romano's Pizzeria<br>5666 South Windermere                                                                                                 | (H/R)                                | Anthony's Pizza & Pasta<br>2610 W Belleview Ave                                                           |
| (H/R)                           | Merle's of Littleton<br>2609 West Main Street                                                                                              | (Tavern)                             | Ned Kelly Irish Pub<br>5686 South Sycamore                                                                |
| (H/R)                           | Café Terra Cotta<br>5649 South Curtice Street                                                                                              | (H/R)                                | JaJa Bistro<br>5641 S. Nevada St                                                                          |
| (H/R)                           | The Pint Room<br>2620 W. Belleview                                                                                                         | (Tavern)                             | Kate's<br>5671 S. Nevada St                                                                               |
| (H/R)                           | Mi Cocina South<br>1600 W. Belleview Ave                                                                                                   | (Tavern)                             | Jake's Brew Bar<br>2540 W Main St                                                                         |
| (Tavern)                        | Platte River Bar & Grill<br>5995 South Santa Fe                                                                                            | (Retail)                             | Santa-Fe Spirits<br>6023 South Santa Fe                                                                   |
| (Retail)                        | Littleton Discount Liquors<br>2737 West Belleview Ave.                                                                                     | (Retail)                             | Woodlawn Liquors<br>1500 West Littleton Blvd.                                                             |
| (Retail)                        | Lido Wine Merchants<br>2529 West Main Street                                                                                               | (3.2%)                               | Shell<br>6200 S Santa Fe                                                                                  |
| (3.2%)                          | Diamond Shamrock<br>1599 West Littleton Blvd.                                                                                              | (3.2%)                               | 7-Eleven<br>1499 West Littleton Blvd.                                                                     |
| (Arts)                          | Hudson Gardens<br>6115 South Santa Fe                                                                                                      | (Arts)                               | Town Hall Arts Center<br>2450 West Main Street                                                            |
| (B/P)                           | Cliffhanger's Brewery<br>5798 South Rapp Street                                                                                            | (C)                                  | BPOE Lodge<br>5749 South Curtice                                                                          |
| (H/R)                           | Jack-N-Grill<br>2630 W Belleview Ave                                                                                                       | (H/R)                                | Smokin' Fins<br>2575 W Main Street                                                                        |
| (H/R)                           | Tavern Littleton<br>2589 W Main Street                                                                                                     | (Tavern)                             | Jake's Brew Bar<br>2540 W Main Street                                                                     |
| (Tavern)<br>(H/R)               | denotes 3.2% Beer license<br>denotes Tavern license<br>denotes Hotel & Restaurant license<br>denotes non- profit Arts Organization license | (B/W)<br>(Retail)<br>(B/P)<br>(Club) | denotes Beer & Wine license<br>denotes Retail license<br>denotes Brew Pub license<br>denotes Club license |
| NEIGHBO<br>ON THE N<br>ON THE S |                                                                                                                                            | ON THE EAST<br>ON THE WES            |                                                                                                           |