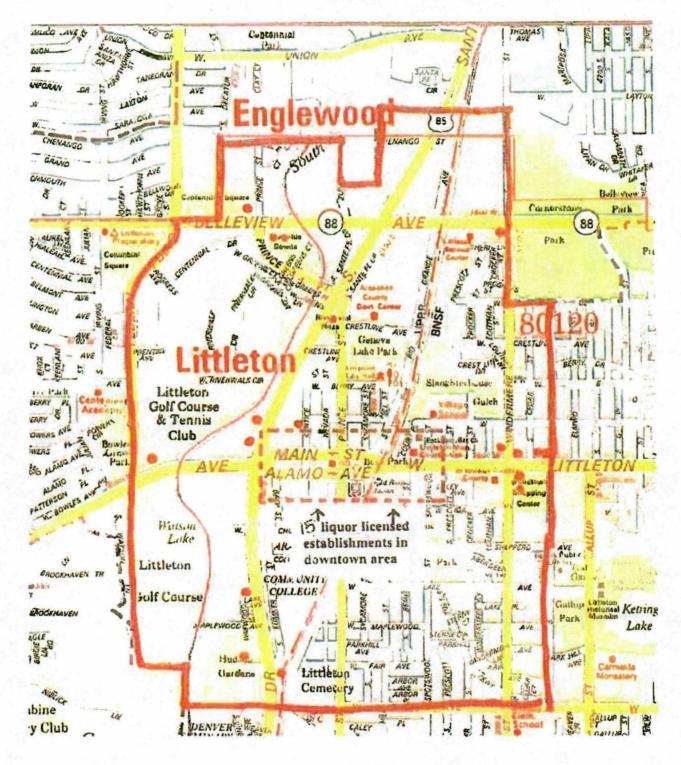

COLUMBINE COUNTRY CLUB, INC., dba COLUMBINE ON MAIN

2299 WEST MAIN STREET, LITTLETON, CO 80123

APPLICANT/TRADE NAME: LOCATION: APPLICATION FOR:

**PUBLIC HEARING:** 

**DEFINED NEIGHBORHOOD:** 

CENTER, 2255 WEST BERRY AVENUE, LITTLETON, CO NORTH: CITY LIMITS SOUTH: CAL EAST: DATURA STREET WEST: FED

SOUTH: CALEY AVENUE, EXTENDED WEST: FEDERAL BLVD., EXTENDED

NEIGHBORHOOD PETITIONING BOUNDARIES:

ON THE NORTH:Littleton City LimitsON THE EAST:Datura StreetON THE SOUTH:Caley Avenue ExtendedON THE WEST:Federal Boulevard Extended

### ESTABLISHMENTS HOLDING LIQUOR LICENSES THAT SELL SIMILAR ALCOHOLIC BEVERAGES IN THE SUGGESTED AREA:

|                                 | ED AREA.                                                                                                                                   |                                      |                                                                                                           |
|---------------------------------|--------------------------------------------------------------------------------------------------------------------------------------------|--------------------------------------|-----------------------------------------------------------------------------------------------------------|
| (H/R)                           | Littleton Golf and Tennis Club<br>5800 S Federal Blvd.                                                                                     | (Tavern)                             | iN-Tea<br>2440 W Main Street                                                                              |
| (H/R)                           | Sushi Basho<br>2700 West Bowles Ave.                                                                                                       | (H/R)                                | The Melting Pot<br>2707 West Main Street                                                                  |
| (H/R)                           | The Olde Towne Tavern<br>2410 West Main Street                                                                                             | (H/R)                                | Pho Real<br>2399 W Main Street                                                                            |
| (H/R)                           | McKinners Pizza Bar<br>2389 West Main Street                                                                                               | (H/R)                                | Piccino Wood Oven Pizza<br>5350 South Santa Fe                                                            |
| (H/R)                           | Romano's Pizzeria<br>5666 South Windermere                                                                                                 | (H/R)                                | Anthony's Pizza & Pasta<br>2610 W Belleview Ave                                                           |
| (H/R)                           | Merle's of Littleton<br>2609 West Main Street                                                                                              | (Tavern)                             | Ned Kelly Irish Pub<br>5686 South Sycamore                                                                |
| (H/R)                           | Café Terra Cotta<br>5649 South Curtice Street                                                                                              | (H/R)                                | JaJa Bistro<br>5641 S. Nevada St                                                                          |
| (H/R)                           | The Pint Room<br>2620 W. Belleview                                                                                                         | (Tavern)                             | Kate's<br>5671 S. Nevada St                                                                               |
| (H/R)                           | Mi Cocina South<br>1600 W. Belleview Ave                                                                                                   | (Tavern)                             | Jake's Brew Bar<br>2540 W Main St                                                                         |
| (Tavern)                        | Platte River Bar & Grill<br>5995 South Santa Fe                                                                                            | (Retail)                             | Santa-Fe Spirits<br>6023 South Santa Fe                                                                   |
| (Retail)                        | Littleton Discount Liquors<br>2737 West Belleview Ave.                                                                                     | (Retail)                             | Woodlawn Liquors<br>1500 West Littleton Blvd.                                                             |
| (Retail)                        | Lido Wine Merchants<br>2529 West Main Street                                                                                               | (3.2%)                               | Shell<br>6200 S Santa Fe                                                                                  |
| (3.2%)                          | Diamond Shamrock<br>1599 West Littleton Blvd.                                                                                              | (3.2%)                               | 7-Eleven<br>1499 West Littleton Blvd.                                                                     |
| (Arts)                          | Hudson Gardens<br>6115 South Santa Fe                                                                                                      | (Arts)                               | Town Hall Arts Center<br>2450 West Main Street                                                            |
| (B/P)                           | Cliffhanger's Brewery<br>5798 South Rapp Street                                                                                            | (C)                                  | BPOE Lodge<br>5749 South Curtice                                                                          |
| (H/R)                           | Jack-N-Grill<br>2630 W Belleview Ave                                                                                                       | (H/R)                                | Smokin' Fins<br>2575 W Main Street                                                                        |
| (H/R)                           | Tavern Littleton<br>2589 W Main Street                                                                                                     | (Tavern)                             | Jake's Brew Bar<br>2540 W Main Street                                                                     |
| (Tavern)<br>(H/R)               | denotes 3.2% Beer license<br>denotes Tavern license<br>denotes Hotel & Restaurant license<br>denotes non- profit Arts Organization license | (B/W)<br>(Retail)<br>(B/P)<br>(Club) | denotes Beer & Wine license<br>denotes Retail license<br>denotes Brew Pub license<br>denotes Club license |
| NEIGHBO<br>ON THE N<br>ON THE S |                                                                                                                                            | ON THE EAST<br>ON THE WES            |                                                                                                           |