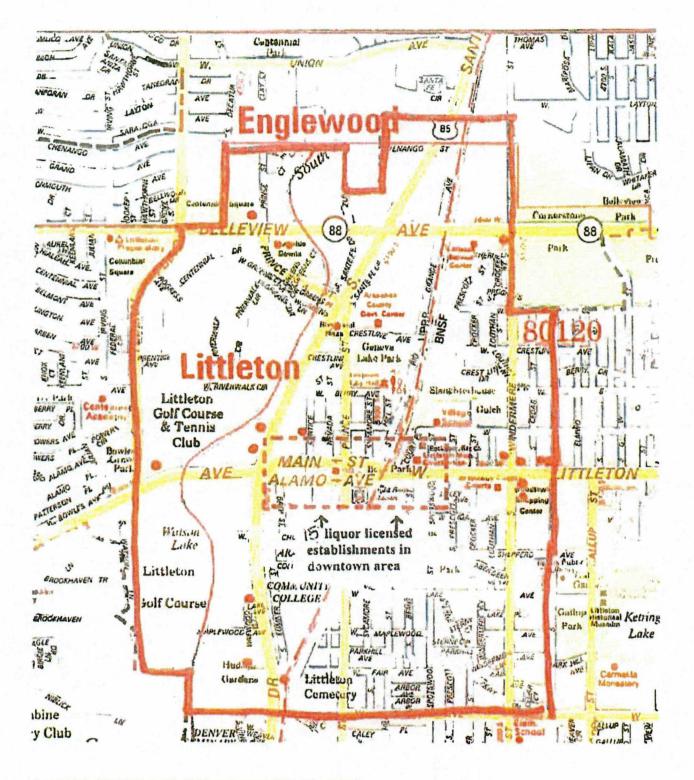

COLUMBINE COUNTRY CLUB, INC., dba COLUMBINE ON MAIN

2299 WEST MAIN STREET, LITTLETON, CO 80123

APPLICANT/TRADE NAME: LOCATION: APPLICATION FOR:

**PUBLIC HEARING:** 

**DEFINED NEIGHBORHOOD:** 

CENTER, 2255 WEST BERRY AVENUE, LITTLETON, CO NORTH: CITY LIMITS SOUTH: CAL EAST: DATURA STREET WEST: FED

SOUTH: CALEY AVENUE, EXTENDED WEST: FEDERAL BLVD., EXTENDED

NEIGHBORHOOD PETITIONING BOUNDARIES:

ON THE NORTH:Littleton City LimitsON THE EAST:Datura StreetON THE SOUTH:Caley Avenue ExtendedON THE WEST:Federal Boulevard Extended

### ESTABLISHMENTS HOLDING LIQUOR LICENSES THAT SELL SIMILAR ALCOHOLIC BEVERAGES IN THE SUGGESTED AREA:

|                                 | ED AREA.                                                                                                                                   |                                      |                                                                                                           |
|---------------------------------|--------------------------------------------------------------------------------------------------------------------------------------------|--------------------------------------|-----------------------------------------------------------------------------------------------------------|
| (H/R)                           | Littleton Golf and Tennis Club<br>5800 S Federal Blvd.                                                                                     | (Tavern)                             | iN-Tea<br>2440 W Main Street                                                                              |
| (H/R)                           | Sushi Basho<br>2700 West Bowles Ave.                                                                                                       | (H/R)                                | The Melting Pot<br>2707 West Main Street                                                                  |
| (H/R)                           | The Olde Towne Tavern<br>2410 West Main Street                                                                                             | (H/R)                                | Pho Real<br>2399 W Main Street                                                                            |
| (H/R)                           | McKinners Pizza Bar<br>2389 West Main Street                                                                                               | (H/R)                                | Piccino Wood Oven Pizza<br>5350 South Santa Fe                                                            |
| (H/R)                           | Romano's Pizzeria<br>5666 South Windermere                                                                                                 | (H/R)                                | Anthony's Pizza & Pasta<br>2610 W Belleview Ave                                                           |
| (H/R)                           | Merle's of Littleton<br>2609 West Main Street                                                                                              | (Tavern)                             | Ned Kelly Irish Pub<br>5686 South Sycamore                                                                |
| (H/R)                           | Café Terra Cotta<br>5649 South Curtice Street                                                                                              | (H/R)                                | JaJa Bistro<br>5641 S. Nevada St                                                                          |
| (H/R)                           | The Pint Room<br>2620 W. Belleview                                                                                                         | (Tavern)                             | Kate's<br>5671 S. Nevada St                                                                               |
| (H/R)                           | Mi Cocina South<br>1600 W. Belleview Ave                                                                                                   | (Tavern)                             | Jake's Brew Bar<br>2540 W Main St                                                                         |
| (Tavern)                        | Platte River Bar & Grill<br>5995 South Santa Fe                                                                                            | (Retail)                             | Santa-Fe Spirits<br>6023 South Santa Fe                                                                   |
| (Retail)                        | Littleton Discount Liquors<br>2737 West Belleview Ave.                                                                                     | (Retail)                             | Woodlawn Liquors<br>1500 West Littleton Blvd.                                                             |
| (Retail)                        | Lido Wine Merchants<br>2529 West Main Street                                                                                               | (3.2%)                               | Shell<br>6200 S Santa Fe                                                                                  |
| (3.2%)                          | Diamond Shamrock<br>1599 West Littleton Blvd.                                                                                              | (3.2%)                               | 7-Eleven<br>1499 West Littleton Blvd.                                                                     |
| (Arts)                          | Hudson Gardens<br>6115 South Santa Fe                                                                                                      | (Arts)                               | Town Hall Arts Center<br>2450 West Main Street                                                            |
| (B/P)                           | Cliffhanger's Brewery<br>5798 South Rapp Street                                                                                            | (C)                                  | BPOE Lodge<br>5749 South Curtice                                                                          |
| (H/R)                           | Jack-N-Grill<br>2630 W Belleview Ave                                                                                                       | (H/R)                                | Smokin' Fins<br>2575 W Main Street                                                                        |
| (H/R)                           | Tavern Littleton<br>2589 W Main Street                                                                                                     | (Tavern)                             | Jake's Brew Bar<br>2540 W Main Street                                                                     |
| (Tavern)<br>(H/R)               | denotes 3.2% Beer license<br>denotes Tavern license<br>denotes Hotel & Restaurant license<br>denotes non- profit Arts Organization license | (B/W)<br>(Retail)<br>(B/P)<br>(Club) | denotes Beer & Wine license<br>denotes Retail license<br>denotes Brew Pub license<br>denotes Club license |
| NEIGHBO<br>ON THE N<br>ON THE S |                                                                                                                                            | ON THE EAST<br>ON THE WES            |                                                                                                           |