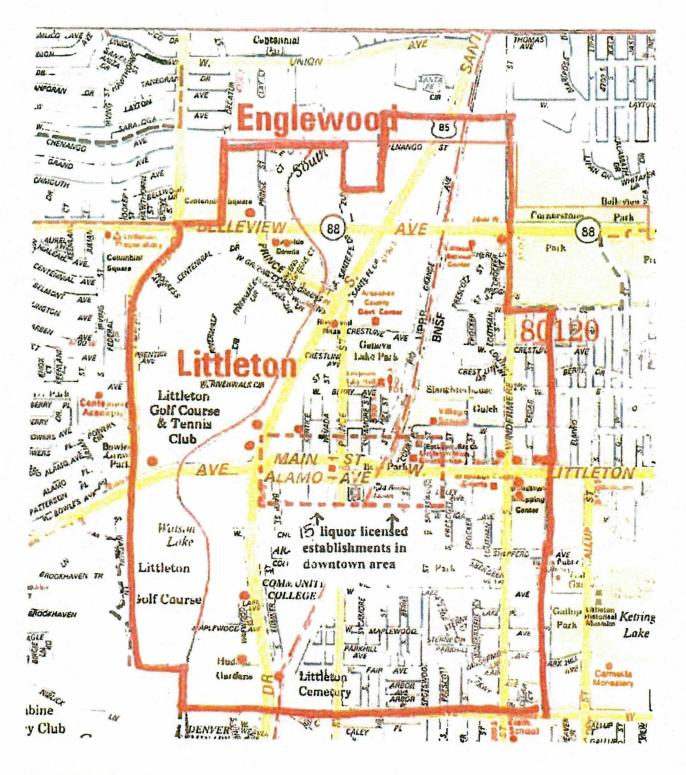

COLUMBINE COUNTRY CLUB, INC., dba COLUMBINE ON MAIN

2299 WEST MAIN STREET, LITTLETON, CO 80123

APPLICANT/TRADE NAME: LOCATION: APPLICATION FOR:

**PUBLIC HEARING:** 

**DEFINED NEIGHBORHOOD:** 

CENTER, 2255 WEST BERRY AVENUE, LITTLETON, CO NORTH: CITY LIMITS SOUTH: CAL EAST: DATURA STREET WEST: FED

SOUTH: CALEY AVENUE, EXTENDED WEST: FEDERAL BLVD., EXTENDED

NEIGHBORHOOD PETITIONING BOUNDARIES:

ON THE NORTH:Littleton City LimitsON THE EAST:Datura StreetON THE SOUTH:Caley Avenue ExtendedON THE WEST:Federal Boulevard Extended

### ESTABLISHMENTS HOLDING LIQUOR LICENSES THAT SELL SIMILAR ALCOHOLIC BEVERAGES IN THE SUGGESTED AREA:

|                                 | ED AREA.                                                                                                                                   |                                      |                                                                                                           |
|---------------------------------|--------------------------------------------------------------------------------------------------------------------------------------------|--------------------------------------|-----------------------------------------------------------------------------------------------------------|
| (H/R)                           | Littleton Golf and Tennis Club<br>5800 S Federal Blvd.                                                                                     | (Tavern)                             | iN-Tea<br>2440 W Main Street                                                                              |
| (H/R)                           | Sushi Basho<br>2700 West Bowles Ave.                                                                                                       | (H/R)                                | The Melting Pot<br>2707 West Main Street                                                                  |
| (H/R)                           | The Olde Towne Tavern<br>2410 West Main Street                                                                                             | (H/R)                                | Pho Real<br>2399 W Main Street                                                                            |
| (H/R)                           | McKinners Pizza Bar<br>2389 West Main Street                                                                                               | (H/R)                                | Piccino Wood Oven Pizza<br>5350 South Santa Fe                                                            |
| (H/R)                           | Romano's Pizzeria<br>5666 South Windermere                                                                                                 | (H/R)                                | Anthony's Pizza & Pasta<br>2610 W Belleview Ave                                                           |
| (H/R)                           | Merle's of Littleton<br>2609 West Main Street                                                                                              | (Tavern)                             | Ned Kelly Irish Pub<br>5686 South Sycamore                                                                |
| (H/R)                           | Café Terra Cotta<br>5649 South Curtice Street                                                                                              | (H/R)                                | JaJa Bistro<br>5641 S. Nevada St                                                                          |
| (H/R)                           | The Pint Room<br>2620 W. Belleview                                                                                                         | (Tavern)                             | Kate's<br>5671 S. Nevada St                                                                               |
| (H/R)                           | Mi Cocina South<br>1600 W. Belleview Ave                                                                                                   | (Tavern)                             | Jake's Brew Bar<br>2540 W Main St                                                                         |
| (Tavern)                        | Platte River Bar & Grill<br>5995 South Santa Fe                                                                                            | (Retail)                             | Santa-Fe Spirits<br>6023 South Santa Fe                                                                   |
| (Retail)                        | Littleton Discount Liquors<br>2737 West Belleview Ave.                                                                                     | (Retail)                             | Woodlawn Liquors<br>1500 West Littleton Blvd.                                                             |
| (Retail)                        | Lido Wine Merchants<br>2529 West Main Street                                                                                               | (3.2%)                               | Shell<br>6200 S Santa Fe                                                                                  |
| (3.2%)                          | Diamond Shamrock<br>1599 West Littleton Blvd.                                                                                              | (3.2%)                               | 7-Eleven<br>1499 West Littleton Blvd.                                                                     |
| (Arts)                          | Hudson Gardens<br>6115 South Santa Fe                                                                                                      | (Arts)                               | Town Hall Arts Center<br>2450 West Main Street                                                            |
| (B/P)                           | Cliffhanger's Brewery<br>5798 South Rapp Street                                                                                            | (C)                                  | BPOE Lodge<br>5749 South Curtice                                                                          |
| (H/R)                           | Jack-N-Grill<br>2630 W Belleview Ave                                                                                                       | (H/R)                                | Smokin' Fins<br>2575 W Main Street                                                                        |
| (H/R)                           | Tavern Littleton<br>2589 W Main Street                                                                                                     | (Tavern)                             | Jake's Brew Bar<br>2540 W Main Street                                                                     |
| (Tavern)<br>(H/R)               | denotes 3.2% Beer license<br>denotes Tavern license<br>denotes Hotel & Restaurant license<br>denotes non- profit Arts Organization license | (B/W)<br>(Retail)<br>(B/P)<br>(Club) | denotes Beer & Wine license<br>denotes Retail license<br>denotes Brew Pub license<br>denotes Club license |
| NEIGHBO<br>ON THE N<br>ON THE S |                                                                                                                                            | ON THE EAST<br>ON THE WES            |                                                                                                           |