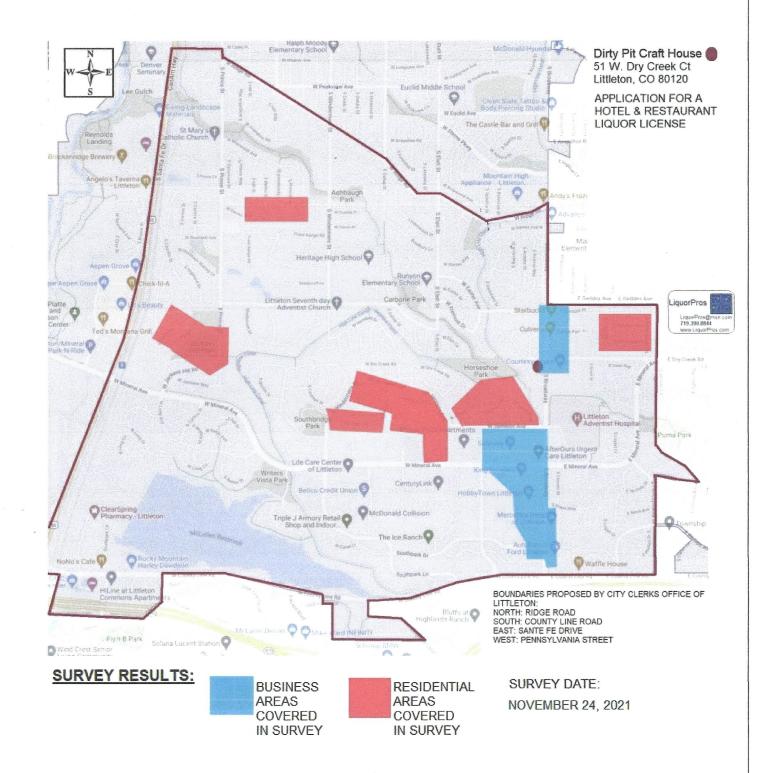

November 24, 2021

RESULTS OF THE LIQUOR LICENSE SURVEY REGARDING: Dirty Pit Craft House

51 W. Dry Creek Ct Littleton, Colorado

Applicant: Dirty Pit Craft House, LLC

Purpose: Application for a NEW Hotel and Restaurant Liquor License

- <u>Survey Areas:</u> Circulators started in areas closest to the proposed licensed site and obtained samples throughout the boundary area. Please see attached map.
- <u>Circulators of the Survey</u>: There was one circulator for this survey. Prior to the start of the survey, the circulator was briefed on the type of liquor license application, the areas to be surveyed and reminded to remain unbiased in their approach to residents and businesspeople. The circulator had with them a face sheet with the applicant business name, location and hearing information, instructions, and the petition/survey issue along with signature sheets, mail in forms and a map of the proposed location. The circulator used tally sheets to record all contacts, attempts and reasons for opposition signatures and refusals. At the conclusion of the survey, the circulator signed notarized affidavits of circulation. The original survey packets were pre-filed with the City of Littleton Clerk's Office.