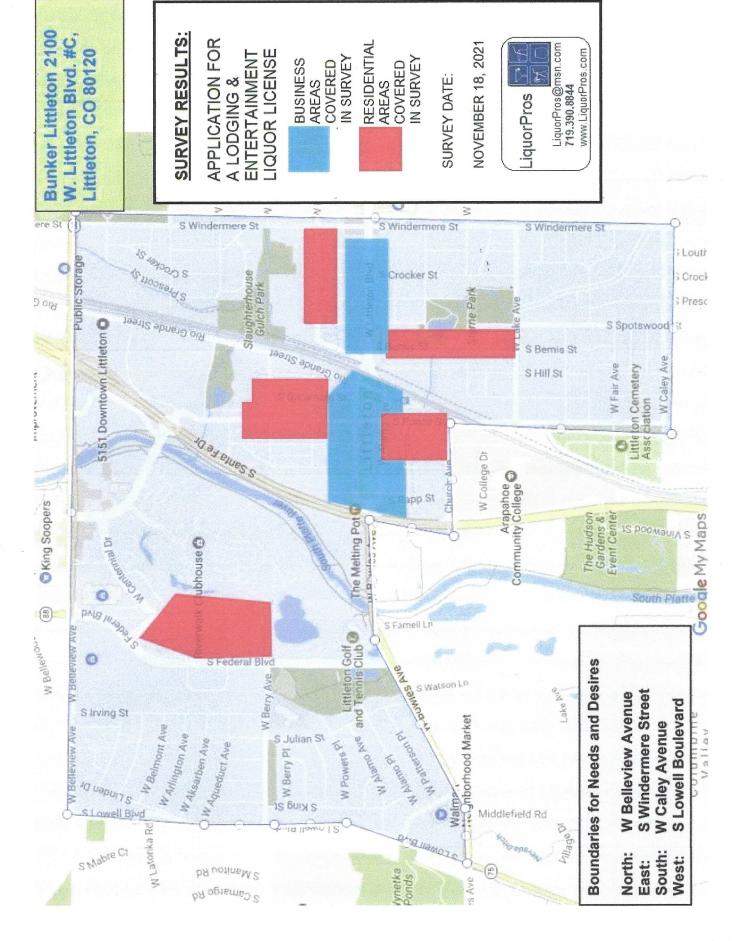

November 21, 2021

RESULTS OF THE LIQUOR LICENSE SURVEY REGARDING: Bunker Littleton

2100 W. Littleton Blvd, Suite C

Littleton, CO 80120

Applicant: BSH Littleton, LLC

Purpose: Application for a NEW Lodging and Entertainment Liquor License

- <u>Survey Areas:</u> Circulators started in areas closest to the proposed licensed site and obtained samples throughout the boundary area. Please see attached map.
- <u>Circulators of the Survey</u>: There was one circulator for this survey. Prior to the start of the survey, the circulator was briefed on the type of liquor license application, the areas to be surveyed and reminded to remain unbiased in their approach to residents and businesspeople. The circulator had with them a face sheet with the applicant business name, location and hearing information, instructions, and the petition/survey issue along with signature sheets, mail in forms and a map of the proposed location. The circulator used tally sheets to record all contacts, attempts and reasons for opposition signatures and refusals. At the conclusion of the survey, the circulator signed notarized affidavits of circulation. The original survey packets were pre-filed with the City of Littleton Clerk's Office.