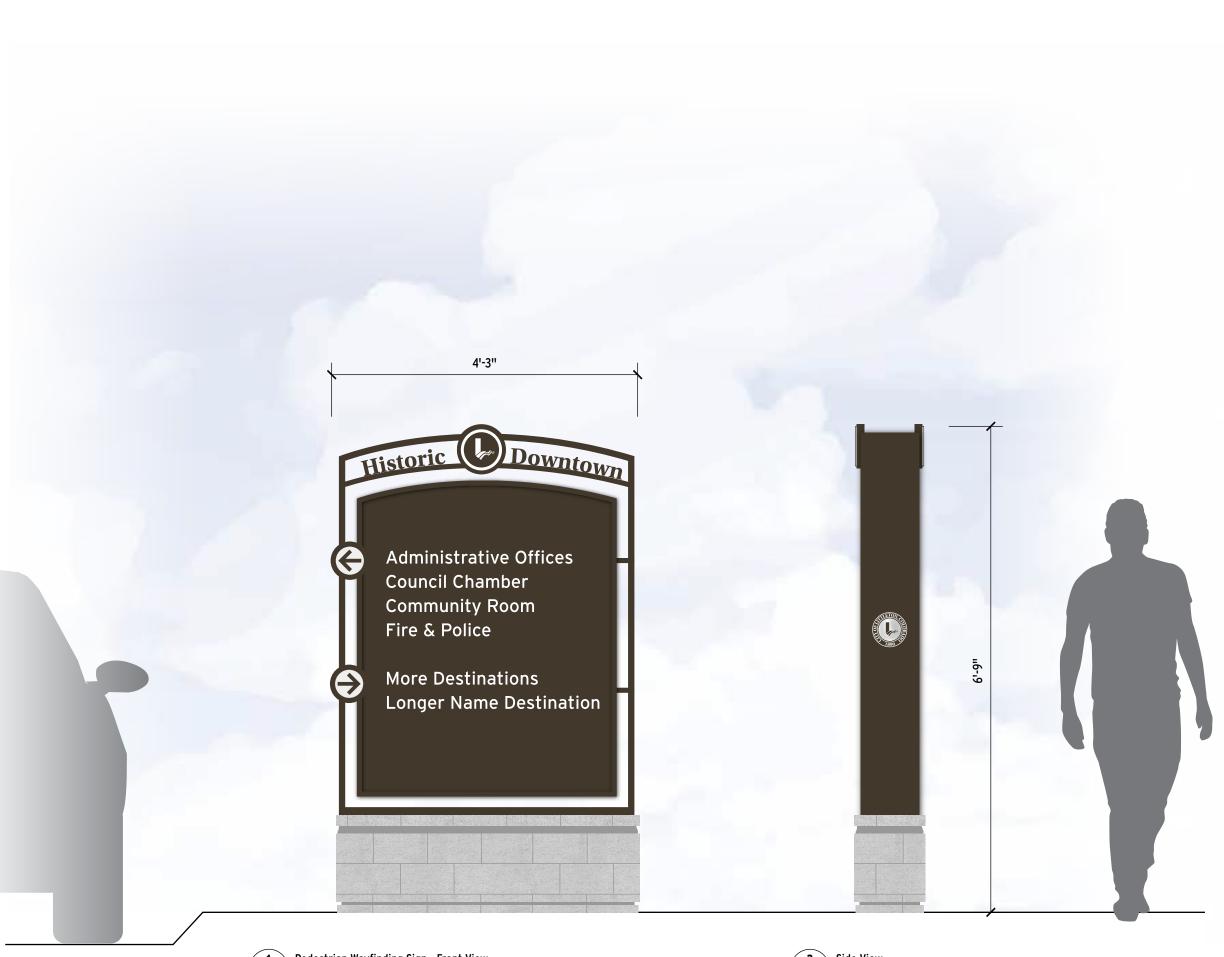

### 4'-3 3/4" Downtown Administrative Offices Council Chamber **Community Room** Fire & Police **More Destinations Longer Name Destination** Destination **More Destinations Longer Name Destination** More Destinations

Pedestrian Wayfinding Sign - Front View

Scale: 3/4"= 1'-0"