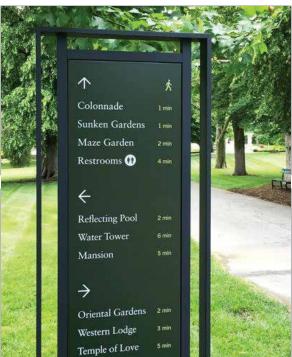

### 4'-3 3/4" Downtown Administrative Offices Council Chamber **Community Room** Fire & Police **More Destinations Longer Name Destination** Destination **More Destinations Longer Name Destination** More Destinations

Pedestrian Wayfinding Sign - Front View

Scale: 3/4"= 1'-0"