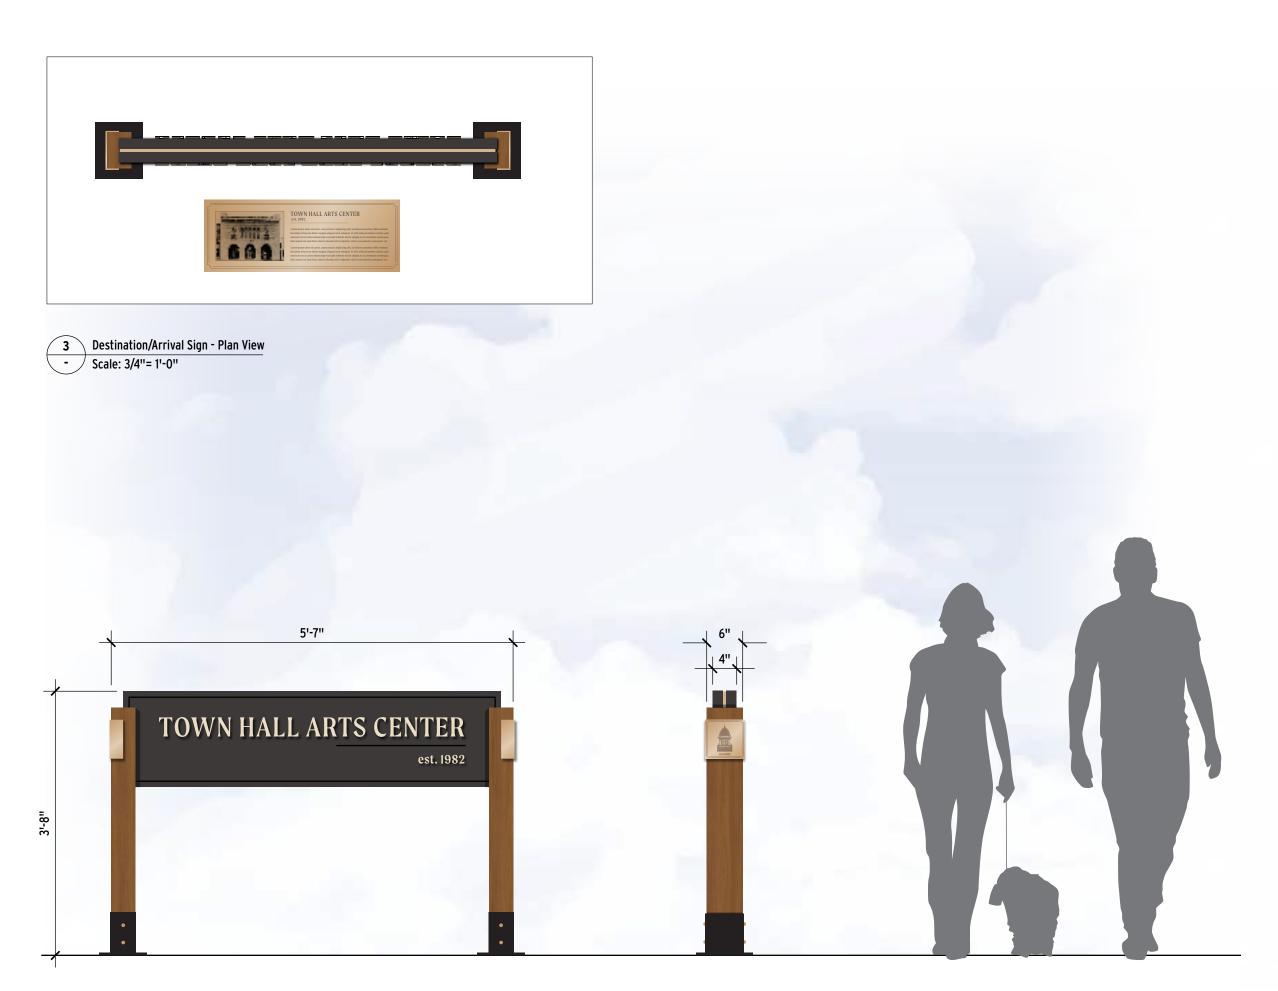

### Destination/Arrival Sign - Scale: 3/4"= 1'-0"

Destination/Arrival Sign - Side View
Scale: 3/4"= 1'-0"

## 5'-3" **TOWN HALL ARTS CENTER**

Destination/Arrival Sign - Side View Scale: 3/4"= 1'-0"

## 6'-2" **TOWN HALL ARTS CENTER**

### Destination/Arrival Sign Scale: 3/4"= 1'-0"