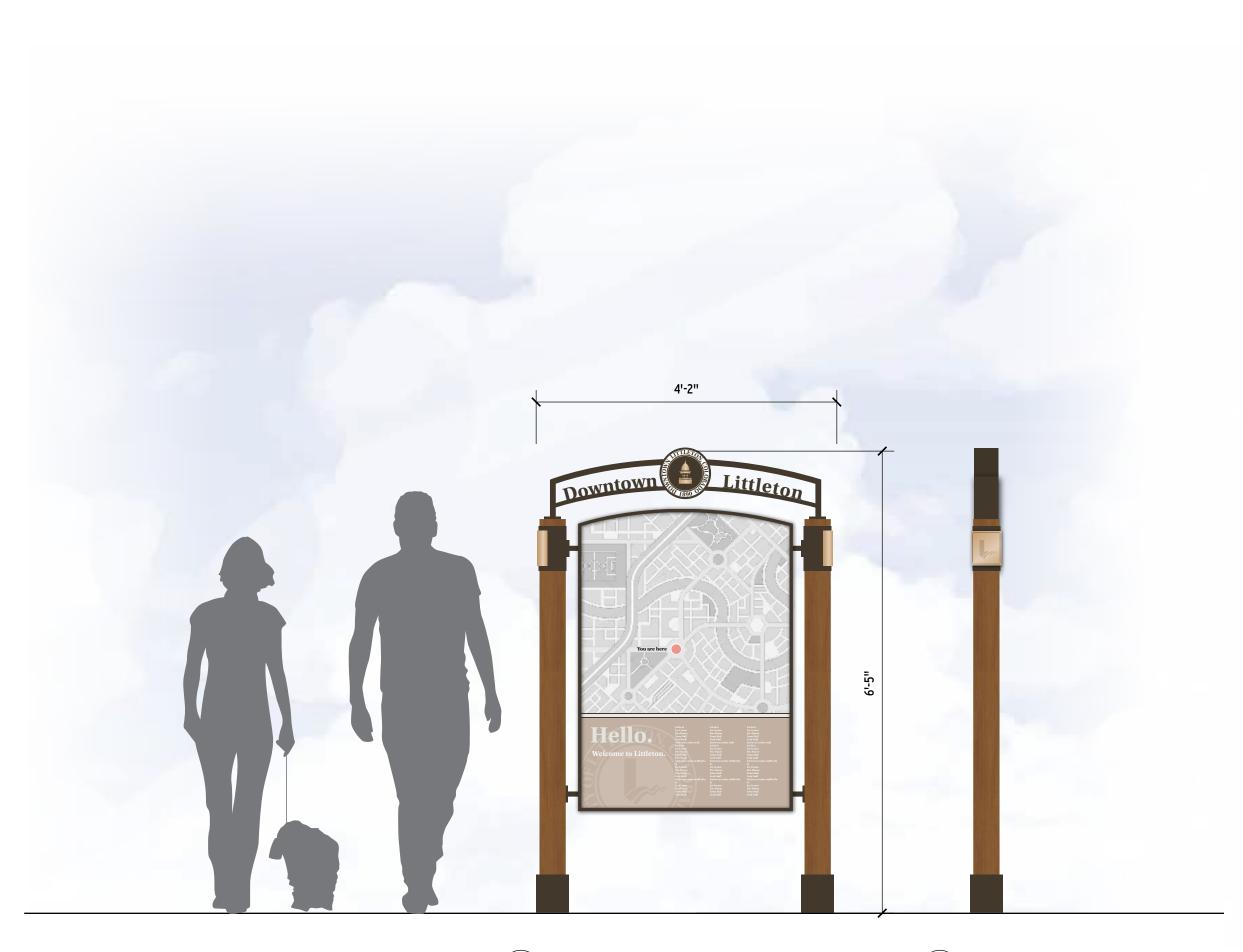

# 3'-5" DOWNTOWN

### Wayfinding Map/Kiosk Sign - Side View - Scale: 3/4"= 1'-0"