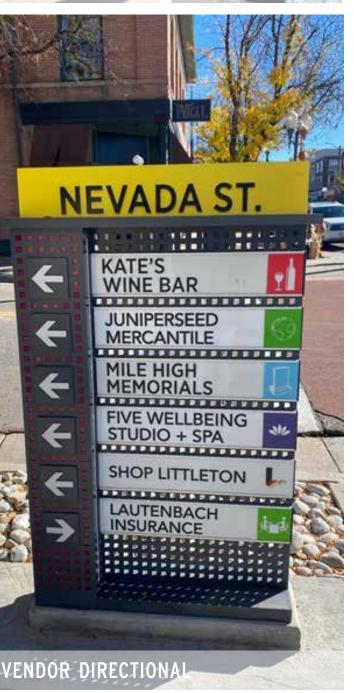

### 6'-7 3/4" Downtown Administrative Offices Council Chamber Community Room Fire & Police More Destinations Longer Name Destination Vehicular Wayfinding Sign - Side View Vehicular Wayfinding Sign Scale: 3/8"= 1'-0" Scale: 3/8"= 1'-0"

### 4'-3 3/4" Downtown Administrative Offices Council Chamber **Community Room** Fire & Police **More Destinations Longer Name Destination** Destination **More Destinations Longer Name Destination** More Destinations

Pedestrian Wayfinding Sign - Front View

Scale: 3/4"= 1'-0"