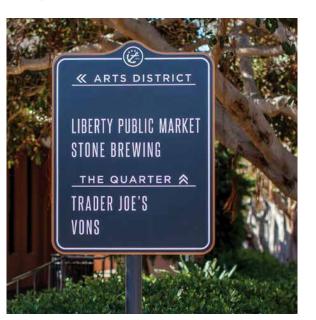

### Destination/Arrival Sign - Scale: 3/4"= 1'-0"

Destination/Arrival Sign - Side View
Scale: 3/4"= 1'-0"

## 5'-3" **TOWN HALL ARTS CENTER**

Destination/Arrival Sign - Side View Scale: 3/4"= 1'-0"

## 6'-2" **TOWN HALL ARTS CENTER**

### Destination/Arrival Sign Scale: 3/4"= 1'-0"