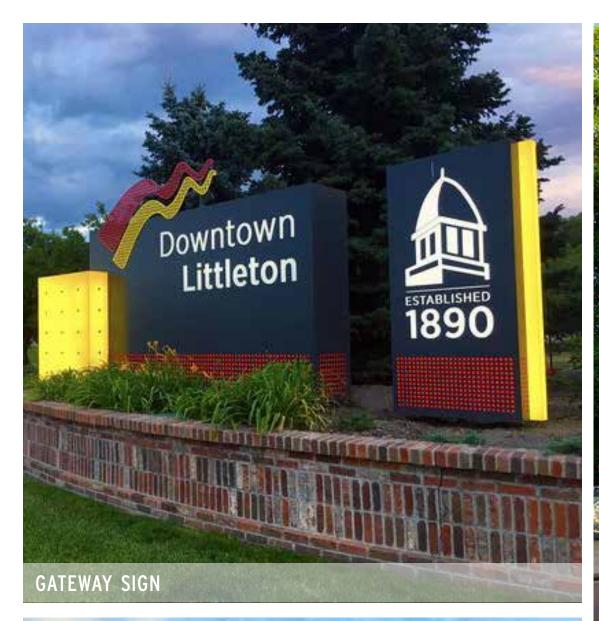

## 30'-2 5/8" 14'-8" DOWNTOWN LITTLETON **Primary Gateway Sign**

Scale: 3/8"= 1'-0"

### Primary Gateway Sign - Plan View 16'-4" Scale: 3/8"= 1'-0" LITTLETON DOWNTOWN Primary Gateway Sign Scale: 3/8"= 1'-0"