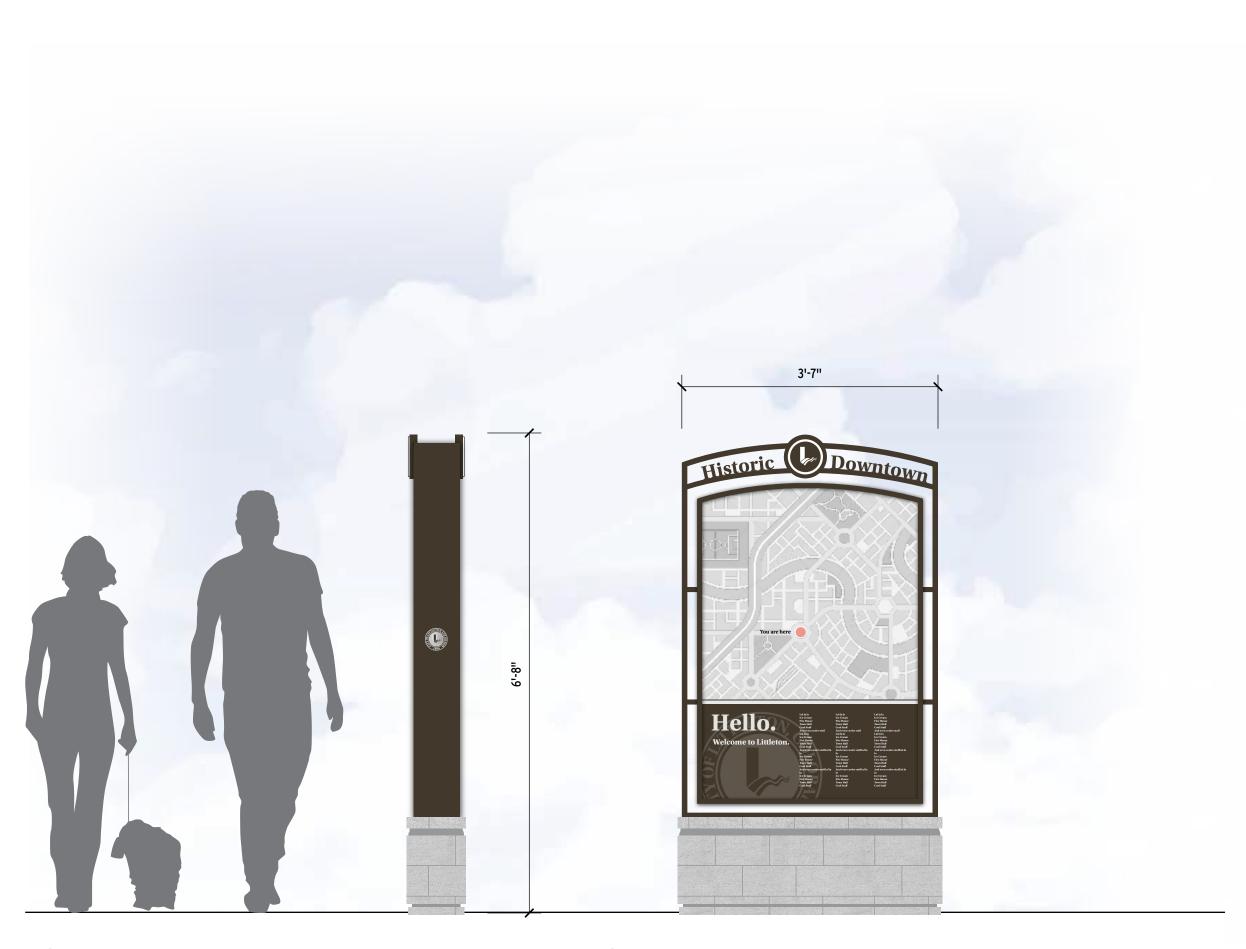

# 3'-5" DOWNTOWN

### Wayfinding Map/Kiosk Sign - Side View - Scale: 3/4"= 1'-0"