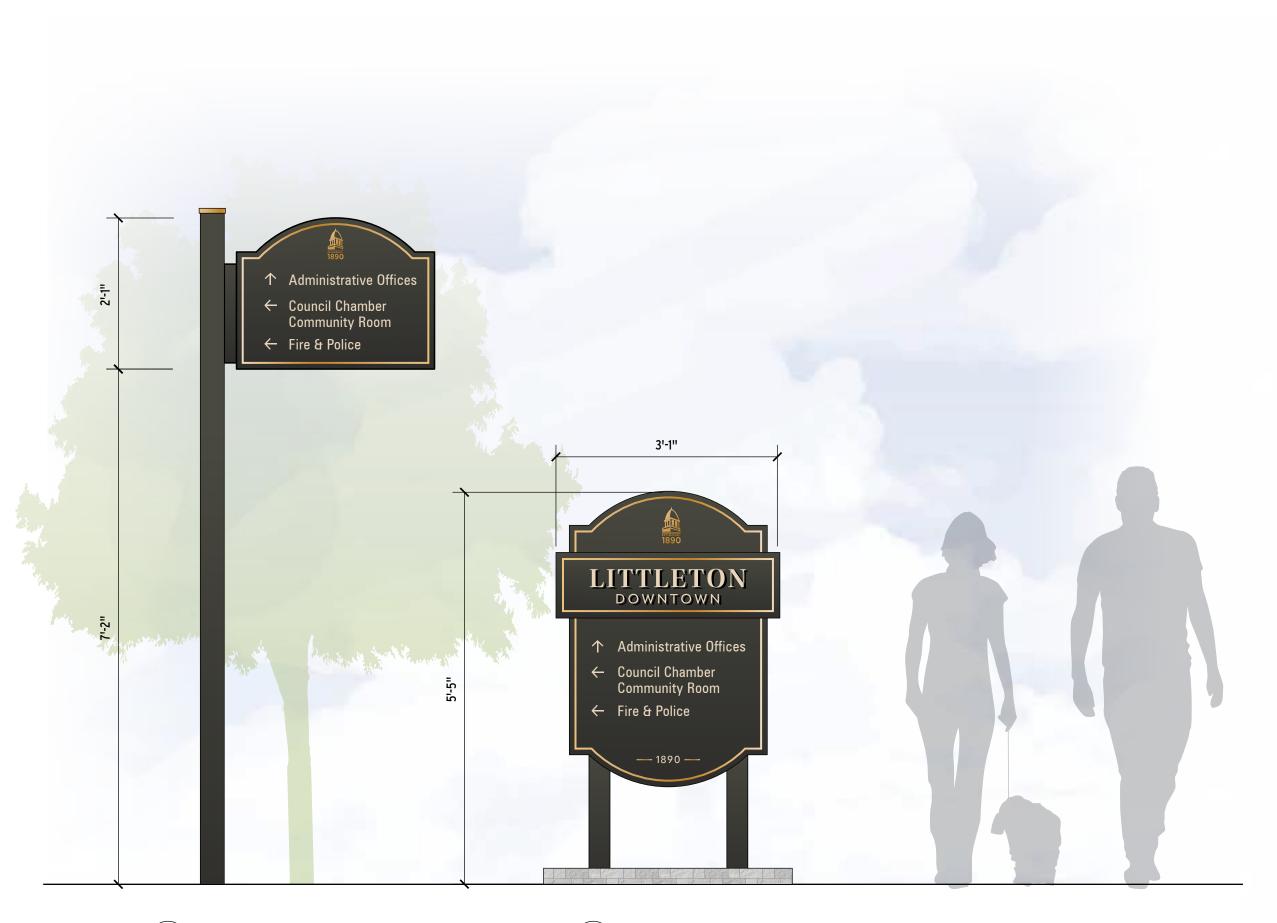

### 3'-9" **DOWNTOWN LITTLETON DOWNTOWN LITTLETON ADMINISTRATIVE** OFFICES COUNCIL CHAMBER **COMMUNITY ROOM** 6'-8 7/16" FIRE & POLICE 2'-4 1/4" Vehicular Wayfinding Sign - Front Face Side View Wayfinding Map/Kiosk Sign - Back Face Scale: 3/4"= 1'-0" Scale: 3/4"= 1'-0" Scale: 3/4"= 1'-0"

### 5'-9" **LITTLETON** DOWNTOWN ↑ Administrative Offices ← Council Chamber Community Room ← Fire & Police Vehicular Wayfinding Sign - Side View Vehicular Wayfinding Sign Scale: 3/8"= 1'-0" Scale: 3/8"= 1'-0"