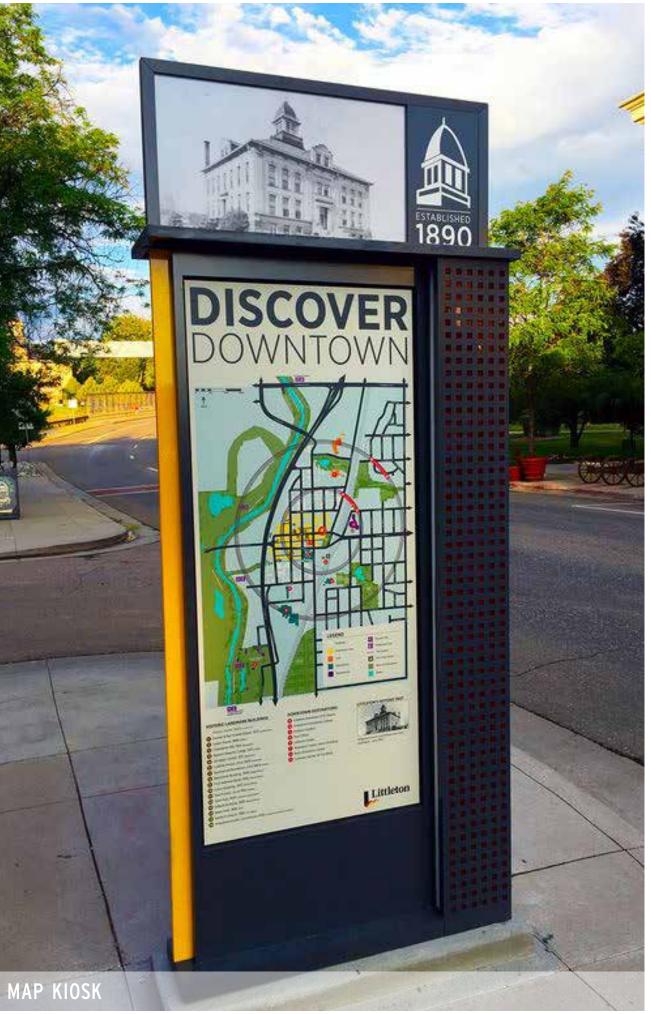

### 3'-9" **DOWNTOWN LITTLETON DOWNTOWN LITTLETON ADMINISTRATIVE** OFFICES COUNCIL CHAMBER **COMMUNITY ROOM** 6'-8 7/16" FIRE & POLICE 2'-4 1/4" Vehicular Wayfinding Sign - Front Face Side View Wayfinding Map/Kiosk Sign - Back Face Scale: 3/4"= 1'-0" Scale: 3/4"= 1'-0" Scale: 3/4"= 1'-0"

# 3'-5" DOWNTOWN

### Wayfinding Map/Kiosk Sign - Side View - Scale: 3/4"= 1'-0"