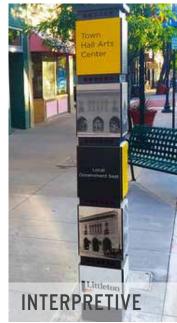

## 5'-6" TOWN HALL 3--8" ARTS CENTER

## 5'-3" **TOWN HALL ARTS CENTER**

Destination/Arrival Sign - Side View Scale: 3/4"= 1'-0"

## 6'-2" **TOWN HALL ARTS CENTER**

### Destination/Arrival Sign Scale: 3/4"= 1'-0"