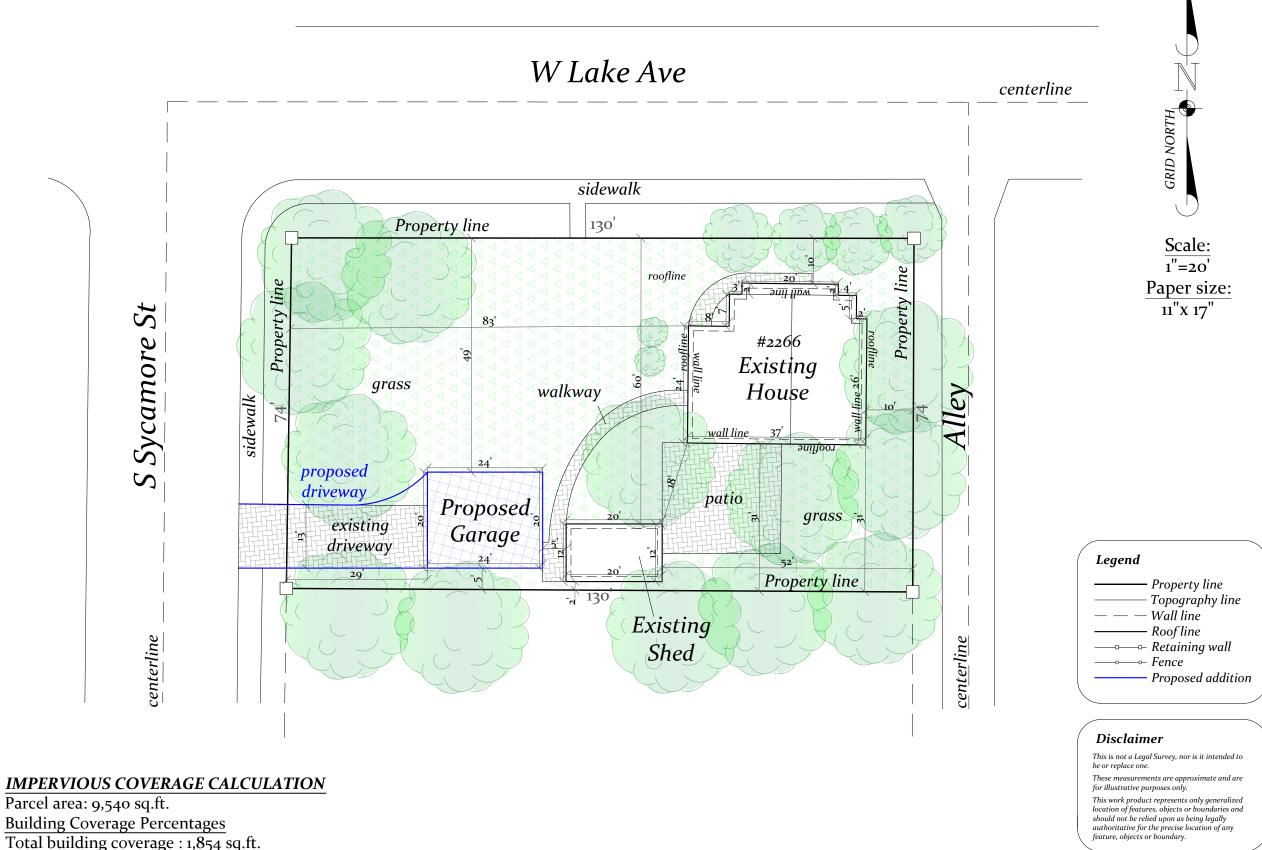

## SITE PLAN

Address:

2266 W Lake Ave Littleton, CO 80120

Assessor's Parcel Number:

2077-21-2-10-001

Parcel Area: 0.22 Acres

Land Use: Residential

Single Family Residence

Zoning: /

Legal Description:
SUBDIVISIONCD 066900
SUBDIVISIONNAME
WINDERMERE GALLUPS
SUB RESUB BLKS 14-13-16
BLOCK 003 LOT 001 LOTS

1-3 BLK 3 WIND GAL SUB

Subdivision: WINDERMERE GALLUPS SUB RESUB BLKS

1 4-13

Owner: LESLEY MICHELLE PANNIER 2018 TRUST

Paper size & scale: 11"x 17"; 1"=20'

Date: April, 2025

Building Coverage Percentage: 1,854 sq.ft / 9,540 sq.ft = 0.19434 = 19.4%

Parcel Impervious Coverage Percentage: 3,093 sq.ft / 9,540 sq.ft = 0.32412 = 32.4%

Parcel Coverage Percentages

Total Impervious coverage: 3,093 sq.ft.

*Graphic scale*