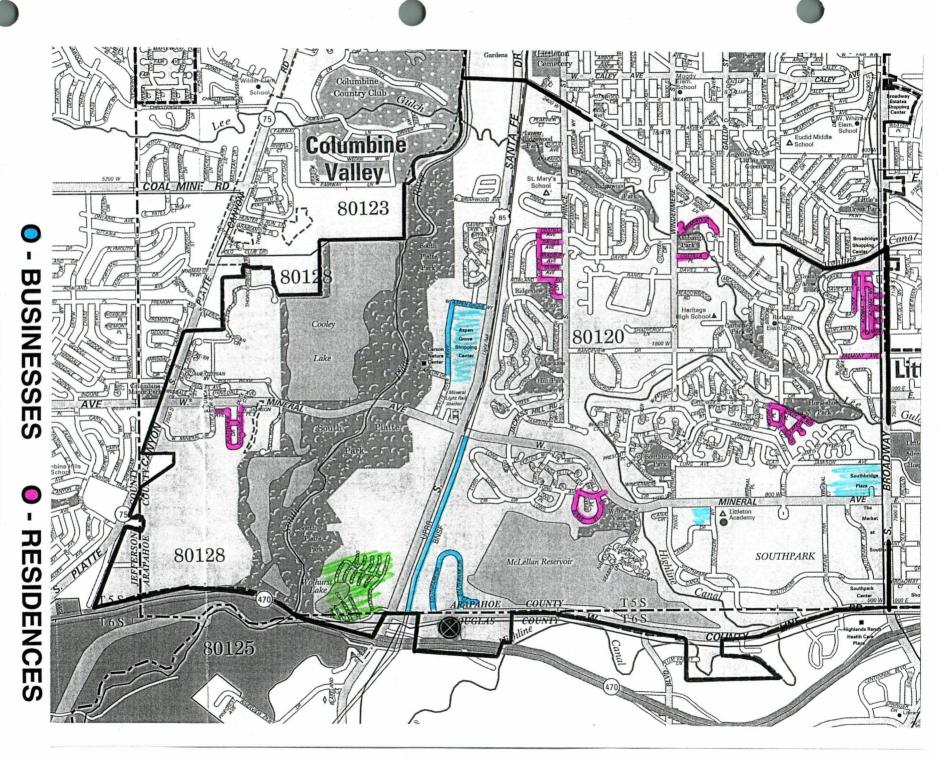

#### PETITION/OPINION POLL PROCEDURE

- 1. Under the direction and control of Oedipus, Inc. management, the Oedipus, Inc. employee was briefed on the application.
- 2. The employee carried a clipboard with the following:
  - A. Two maps of the area denoting the proposed location of the license and the boundaries of the defined neighborhood;
  - B. Petitions allowing individuals contacted to indicate their opinion with instructions and qualifications for signing;
  - C. A stat sheet to record the opinion of those not signing and not-at-homes.
- 3. Business and residential petitioning was performed on 2018 within the neighborhood defined by the City Clerk's Office of Littleton (see maps).
- 4. The circulation packets have cover maps, and the areas in which each petition circulation/polling took place are outlined in highlighter. Included in this Report is a master circulation map outlining all areas where circulation/polling was conducted.
- 5. Individuals were contacted on a random sampling basis, were screened to identify them as parties in interest, and were asked their opinion after they had been informed of the applicant, site location, and type of license being applied for. Their opinion was either recorded on the petition format or on the stat sheet.
- 6. Management of a mobile home residential community located southeast of South Santa Fe Drive was contacted which did not allow petitioning. This area is highlighted in green on the attached map.
- 7. Two (2) petition packets (one packet representing businesses, one packet representing residences), together with a Summary Letter and this Report were prefiled with the office of Ms. Colleen Norton, Deputy City Clerk, to comply with the prefiling deadline.

The petition packets are presented as follows: Cover map, petitions, and affidavit.

#1 & #2 / Mark Steffek / Businesses & Residences

3.