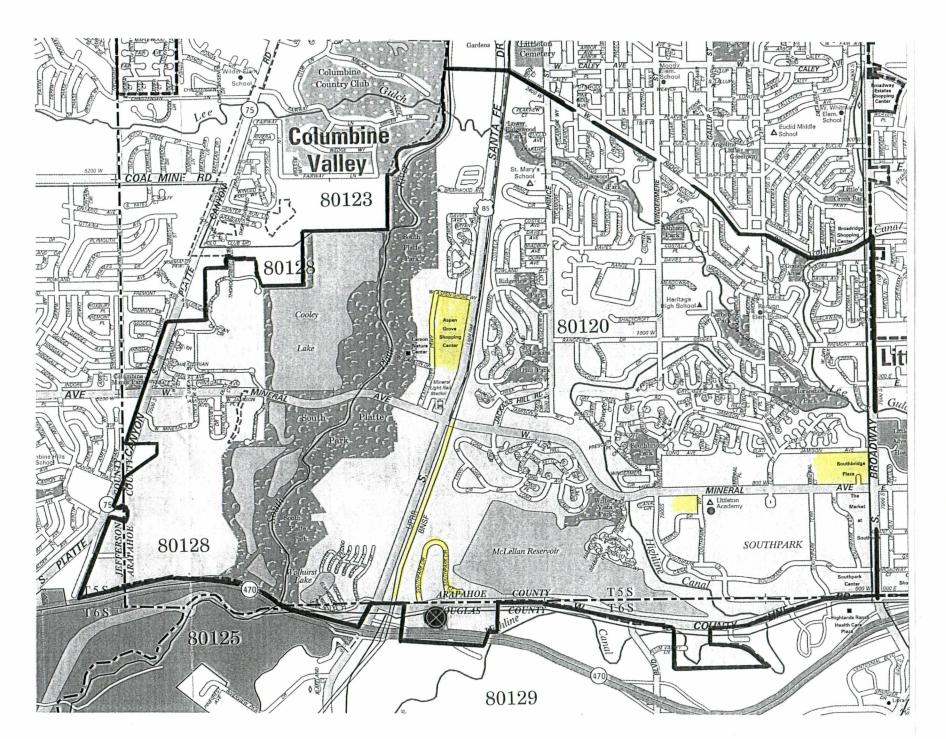

#### PETITION/OPINION POLL PROCEDURE

- 1. Under the direction and control of Oedipus, Inc. management, the Oedipus, Inc. employee was briefed on the application.
- 2. The employee carried a clipboard with the following:
  - A. Two maps of the area denoting the proposed location of the license and the boundaries of the defined neighborhood;
  - B. Petitions allowing individuals contacted to indicate their opinion with instructions and qualifications for signing;
  - C. A stat sheet to record the opinion of those not signing and not-at-homes.
- 3. Business and residential petitioning was performed on 2018 within the neighborhood defined by the City Clerk's Office of Littleton (see maps).
- 4. The circulation packets have cover maps, and the areas in which each petition circulation/polling took place are outlined in highlighter. Included in this Report is a master circulation map outlining all areas where circulation/polling was conducted.
- 5. Individuals were contacted on a random sampling basis, were screened to identify them as parties in interest, and were asked their opinion after they had been informed of the applicant, site location, and type of license being applied for. Their opinion was either recorded on the petition format or on the stat sheet.
- 6. Management of a mobile home residential community located southeast of South Santa Fe Drive was contacted which did not allow petitioning. This area is highlighted in green on the attached map.
- 7. Two (2) petition packets (one packet representing businesses, one packet representing residences), together with a Summary Letter and this Report were prefiled with the office of Ms. Colleen Norton, Deputy City Clerk, to comply with the prefiling deadline.

The petition packets are presented as follows: Cover map, petitions, and affidavit.

#1 & #2 / Mark Steffek / Businesses & Residences

3.