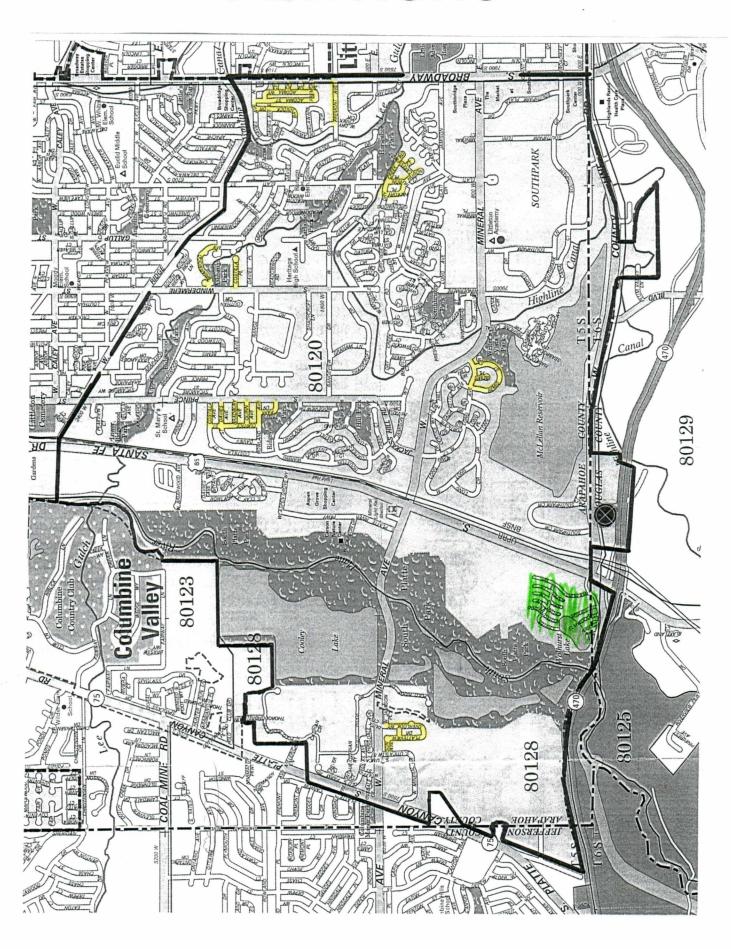

#### PETITION/OPINION POLL PROCEDURE

- 1. Under the direction and control of Oedipus, Inc. management, the Oedipus, Inc. employee was briefed on the application.
- 2. The employee carried a clipboard with the following:
  - A. Two maps of the area denoting the proposed location of the license and the boundaries of the defined neighborhood;
  - B. Petitions allowing individuals contacted to indicate their opinion with instructions and qualifications for signing;
  - C. A stat sheet to record the opinion of those not signing and not-at-homes.
- 3. Business and residential petitioning was performed on 2018 within the neighborhood defined by the City Clerk's Office of Littleton (see maps).
- 4. The circulation packets have cover maps, and the areas in which each petition circulation/polling took place are outlined in highlighter. Included in this Report is a master circulation map outlining all areas where circulation/polling was conducted.
- 5. Individuals were contacted on a random sampling basis, were screened to identify them as parties in interest, and were asked their opinion after they had been informed of the applicant, site location, and type of license being applied for. Their opinion was either recorded on the petition format or on the stat sheet.
- 6. Management of a mobile home residential community located southeast of South Santa Fe Drive was contacted which did not allow petitioning. This area is highlighted in green on the attached map.
- 7. Two (2) petition packets (one packet representing businesses, one packet representing residences), together with a Summary Letter and this Report were prefiled with the office of Ms. Colleen Norton, Deputy City Clerk, to comply with the prefiling deadline.

The petition packets are presented as follows: Cover map, petitions, and affidavit.

#1 & #2 / Mark Steffek / Businesses & Residences

3.