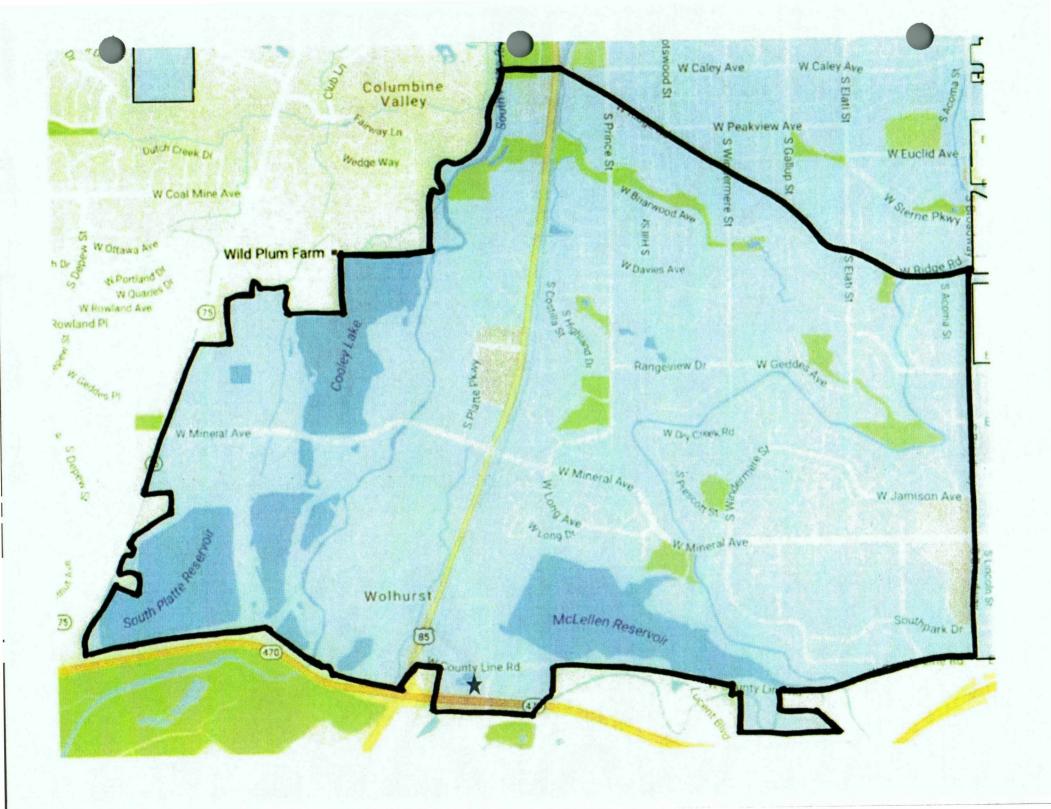

#### PETITION/OPINION POLL PROCEDURE

- 1. Under the direction and control of Oedipus, Inc. management, the Oedipus, Inc. employee was briefed on the application.
- 2. The employee carried a clipboard with the following:
  - A. Two maps of the area denoting the proposed location of the license and the boundaries of the defined neighborhood;
  - B. Petitions allowing individuals contacted to indicate their opinion with instructions and qualifications for signing;
  - C. A stat sheet to record the opinion of those not signing and not-at-homes.
- 3. Business and residential petitioning was performed on 2018 within the neighborhood defined by the City Clerk's Office of Littleton (see maps).
- 4. The circulation packets have cover maps, and the areas in which each petition circulation/polling took place are outlined in highlighter. Included in this Report is a master circulation map outlining all areas where circulation/polling was conducted.
- 5. Individuals were contacted on a random sampling basis, were screened to identify them as parties in interest, and were asked their opinion after they had been informed of the applicant, site location, and type of license being applied for. Their opinion was either recorded on the petition format or on the stat sheet.
- 6. Management of a mobile home residential community located southeast of South Santa Fe Drive was contacted which did not allow petitioning. This area is highlighted in green on the attached map.
- 7. Two (2) petition packets (one packet representing businesses, one packet representing residences), together with a Summary Letter and this Report were prefiled with the office of Ms. Colleen Norton, Deputy City Clerk, to comply with the prefiling deadline.

#### NR NO REASON GIVEN:

Individuals who preferred to not state a reason for opposing.

APPLICANT/TRADE NAME:
LOCATION:
APPLICATION FOR:
PUBLIC HEARING:
DEFINED NEIGHBORHOOD:

DAB OF LITTLETON CO, LLC, dba STAYBRIDGE SUITES 8211 SOUTHPARK CIRCLE, LITTLETON, CO 80120 LODGING & ENTERTAINMENT LIQUOR LICENSE [To sell beer, wine & distilled spirits, by the drink, to be consumed ON the licensed premises only] WEDNESDAY, 9 MAY 2018, 6:30 P.M., COUNCIL CHAMBERS, LITTLETON CENTER, 2255 WEST BERRY AVENUE, LITTLETON, CO AREA DEFINED BY THE CITY CLERK'S OFFICE OF LITTLETON (SEE MAP)