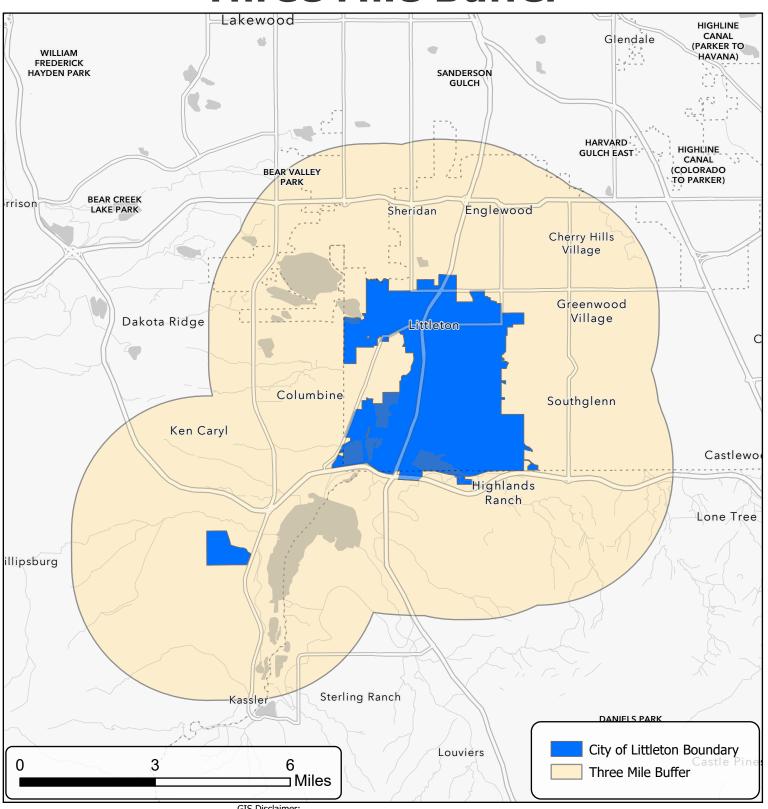

## **City of Littleton Three Mile Buffer**

GIS Disclaimer:

These map products and all underlying data were developed for use by the City of Littleton for its internal purposes only, and were not designed or intended for general use by members of the public. The city makes no representation or warranty as to its accuracy, timeliness, or completeness, and in particular, its accuracy in labeling or displaying dimensions, contours, property boundaries, or placement or location of any map features thereon. THE CITY OF LITTLETON MAKES NO WARRANTY OF MERCHANTABILITY OR WARRANTY FOR FITNESS OF USE FOR A PARTICULAR PURPOSE, EXPRESSED OR IMPLIED, WITH RESPECT TO THESE MAP PRODUCTS OR THE UNDERLYING DATA. Any users of these map products, map applications, or data, accepts same AS IS, WITH ALL FAULTS, and assumes all responsibility for the use thereof, and further covenants and agrees to hold the city harmless from and against all damage, loss, or liability arising from any use of this map product, in consideration of the city's having made this information available.